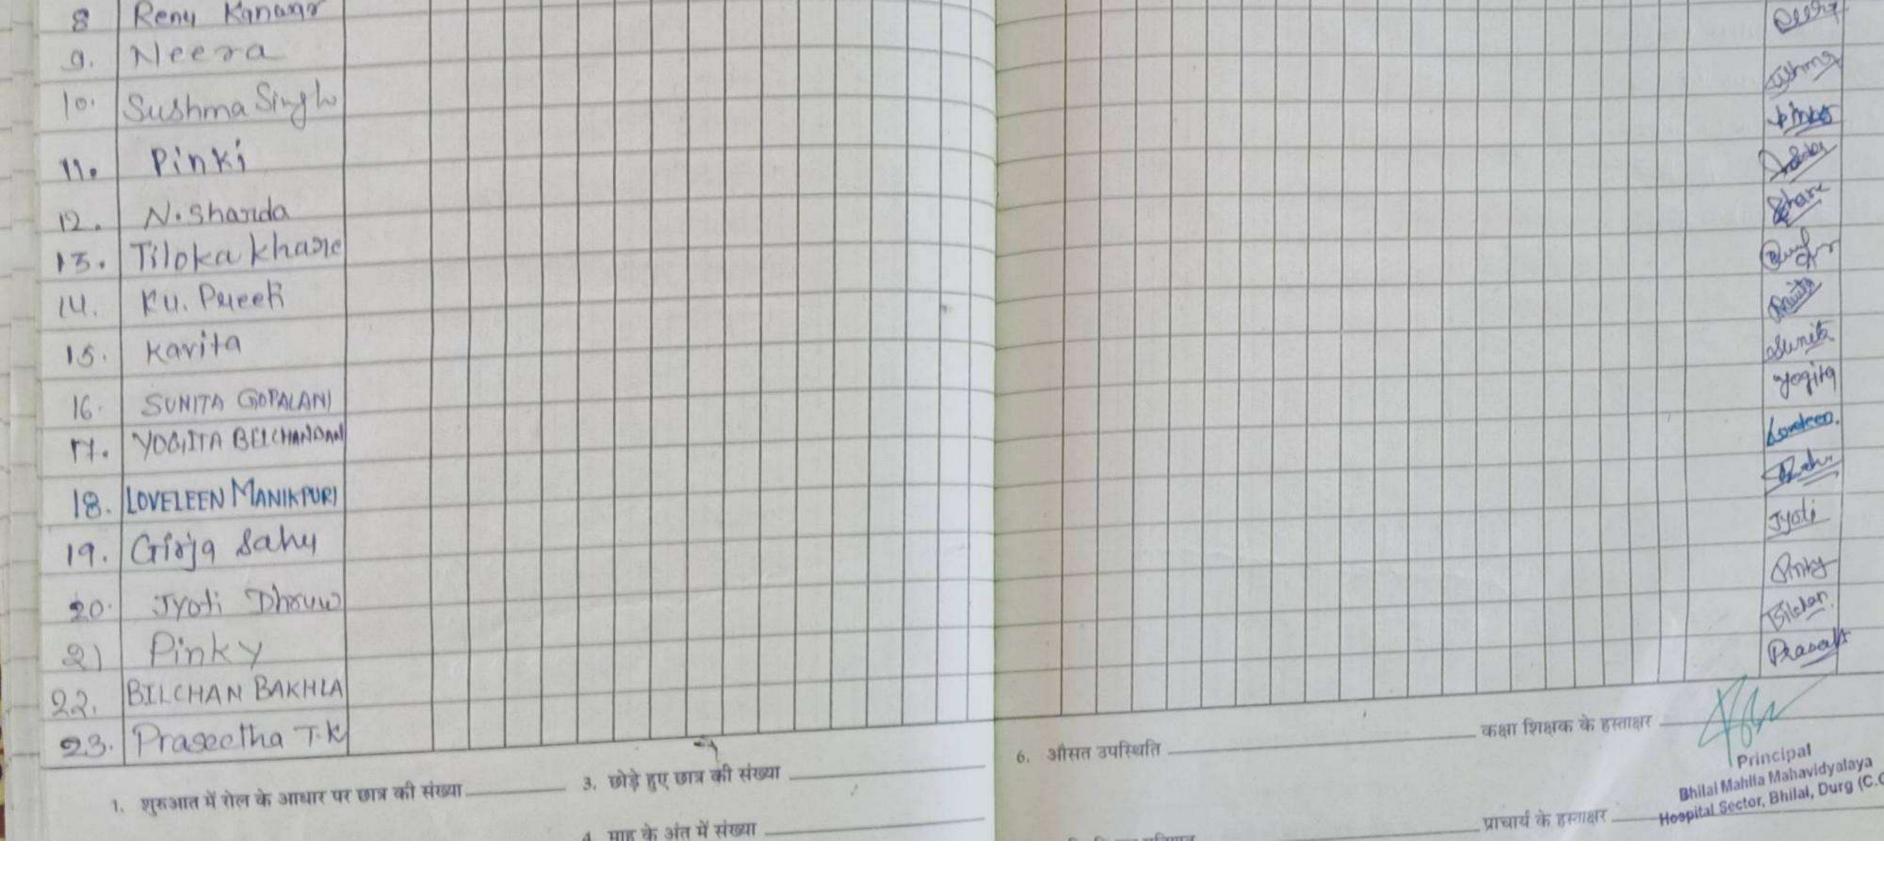

## LIST OF STUDENTS 2019-20 MB & BT

| 1  | Disha Ganguli  |
|----|----------------|
| 2  | Sudipta Kar    |
| 3  | Nidhi Chorasia |
| 4  | Reshma Jain    |
| 5  | Manasi         |
| 6  | Sanjana S.     |
| 7  | Nandita        |
| 8  | Shweta Verma   |
| 9  | Priyanka Singh |
| 10 | Tanuja Bandhe  |
| 11 | Ramonika       |
| 12 | Garima Sao     |
| 13 | Divya Dhruw    |
| 14 | Harshita       |
| 15 | Sejal Tiwari   |
| 16 | Mahima Sahu    |
| 17 | Neha Verma     |
| 18 | Suman Kothari  |
| 19 | Pranjali Yadav |
| 20 | Divya Verma    |
| 21 | Monika         |
| 22 | Disha Ganguli  |
| 23 | Dimpy          |
| 24 | Gauri          |
| 25 | Geetika        |
| 26 | Hema           |
| 27 | Karishma       |

| 28 | Dimpy             |
|----|-------------------|
| 29 | Sudha             |
| 30 | Abaha             |
| 31 | Anusha            |
| 32 | Bhawana Sahu      |
| 33 | Diksha Sinha      |
| 34 | NidhiThakur       |
| 35 | Soumya            |
| 36 | Namita            |
| 37 | Roshni Rajak      |
| 38 | Kiran Yadav       |
| 39 | Pratibha          |
| 40 | Vijayalaxmi       |
| 41 | Archana           |
| 42 | Dimpy Chaterjee   |
| 43 | Gauri Harne       |
| 44 | Geetika Sahu      |
| 45 | Hema Verma        |
| 46 | Karishma          |
| 47 | Parvati Sahu      |
| 48 | Pragati Rajput    |
| 49 | Pooja Banjare     |
| 50 | Sakshi Goswami    |
| 51 | Shivangi Gaudo    |
| 52 | Khushboo          |
| 53 | Ekasana Sahu      |
| 54 | Prajeekta Gaudo   |
| 55 | Vanshita Bang     |
| 56 | Nidhi Pandey      |
| 57 | Ankita Chaterjee  |
| 58 | Sharaddha Sahu    |
| 59 | Sangeeta Bara     |
| 60 | Kajal Sen         |
| 61 | Shruti Patel      |
| 62 | G. Aswathy Pillai |
| 63 | Ankita Sahu       |
| 64 | Madhu Sahu        |
| 65 | Neha Sharma       |
| 66 | Sanjeev Mandal    |
| 67 | Tulika Verma      |
| 68 | Vibha Ekka        |

| 69 | Sangeeta R.          |
|----|----------------------|
| 70 | Neelam               |
| 71 | Jyotsana             |
| 72 | Kirti Agarwal        |
| 73 | Payal Ramtecke       |
| 74 | Pooja sonaniya       |
| 75 | Nikita Kasre         |
| 76 | Anita                |
| 77 | Adeeba Faruqui       |
| 78 | Ranjana              |
| 79 | Pragya Shrivastava   |
| 80 | M. Sharda            |
| 81 | Shivani Sahu         |
| 82 | Shilpa Nayak         |
| 83 | Pooja Bhendiya       |
| 84 | Anubha Mishra        |
| 85 | Prabha Singh         |
| 86 | Roshni Chandravanshi |
| 87 | Ragini Singh         |
| 88 | Divya Sahu           |
| 89 | Abha Patel           |
| 90 | Kanchan Thakur       |
| 91 | Phool Kumari Sharma  |
| 92 | Neha Sahu            |
| 93 | Lakshmi Urvasha      |
| 94 | Bhairavi Sinha       |
| 95 | Shioly Roy           |
| 96 | Archana Shome        |
| 97 | Nnie Namrata         |
| 98 | Jyoti Parvani        |