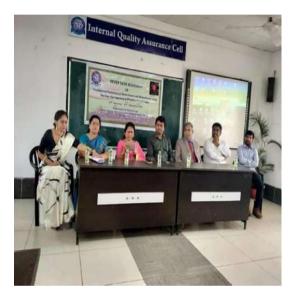

Documents attached:

1. Revised list of Add-on certificate courses.

2. List of students enrolled with signature.

3. Summary report of each programme year-wise.

Principal Dr. Sandhya Madan Mohan Bhilai Mahila Mahavidyalaya Hospital Sector, Bhilai