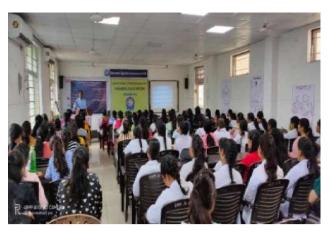

Documents attached:

1. Revised list of Add-on certificate courses.

2. List of students enrolled with signature.

3. Summary report of each programme year-wise.

Principal Dr. Sandhya Madan Mohan Bhilai Mahila Mahavidyalaya Hospital Sector, Bhilai