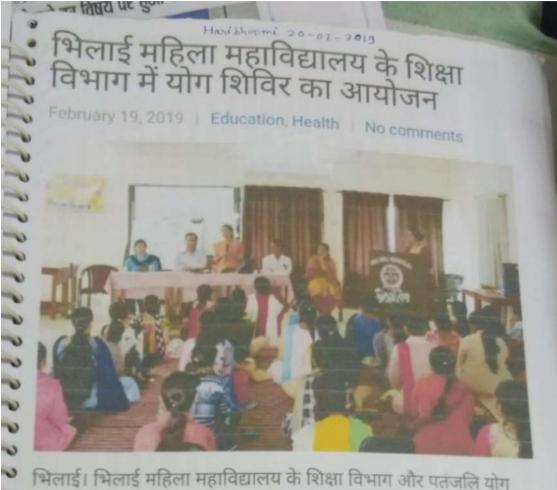

rk demands. It also increases the ability to relax in the busy environment of the work place. Teachers learn best practices through Yoga to improve student's emotional balance through practical and experiential activities, which can be adapted to any classroom.

Yoga benefits pupil teacher by bringing self awareness and identity and thus, it promote changes in brain areas associated with attention and decision making abilities.

By practicing Yoga it benefits pupil teacher in increasing their stamina, weight loss and helps in avoiding mood swings and balances their metabolism. They remain active throughout the day. Yoga improves body posture and increases body flexibility.

Thus by including Yoga courses in institution of pupil teacher above mentioned benefits can made available to them.



भिलाई। भिलाई महिला महाविद्यालय के शिक्षा विभाग और पतंजलि योग समिति के संयुक्त तत्वावधान में कॉलेज के बी.एड. प्रशिक्ष छात्राओं के लिये 15 दिवसीय योग शिविर का आयोजन किया गया है। कार्यक्रम के आयोजन के उद्देश्य के संबंध में जानकारी देते हुए कॉलेज की शिक्षा विभाग की हेड डॉ. मोहना सुशांत पंडित ने बताया कि वतर्मान समय में संपूर्ण विश्व में करीब 10 करोड़ से अधिक योग शिक्षकों की आवश्यकता है। योग की महत्ता को स्वीकारते हुए इसे अब बी.एड. पाठ्यक्रम में भी शामिल कर लिया गया है। इस शिविर में भाग ले रहे बी.एड. प्रशिक्षाधिर्यों को केन्द्र सरकार एवं पतंजलि योग समिति द्वारा आरपीएल योग परीक्षा आयोजित कर योग-शिक्षक प्रमाणपत्र प्रदान किया जायेगा। इस प्रमाणपत्र के प्राप्त होने से वे शिक्षक के साथ-साथ सहयोगी योग-शिक्षक के रूप में भी अपनी सेवायें प्रदान कर

#### भारत स्वाभिमान न्यास व भिलाई महिला महाविद्यालय ने