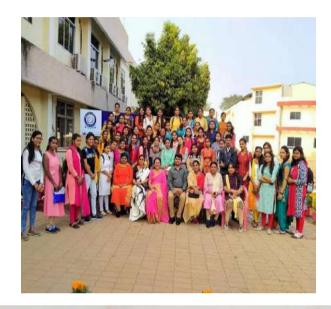

Documents attached:

1. Revised list of Add-on certificate courses.

2. List of students enrolled with signature.

3. Summary report of each programme year-wise.

Principal Dr. Sandhya Madan Mohan Bhilai Mahila Mahavidyalaya Hospital Sector, Bhilai