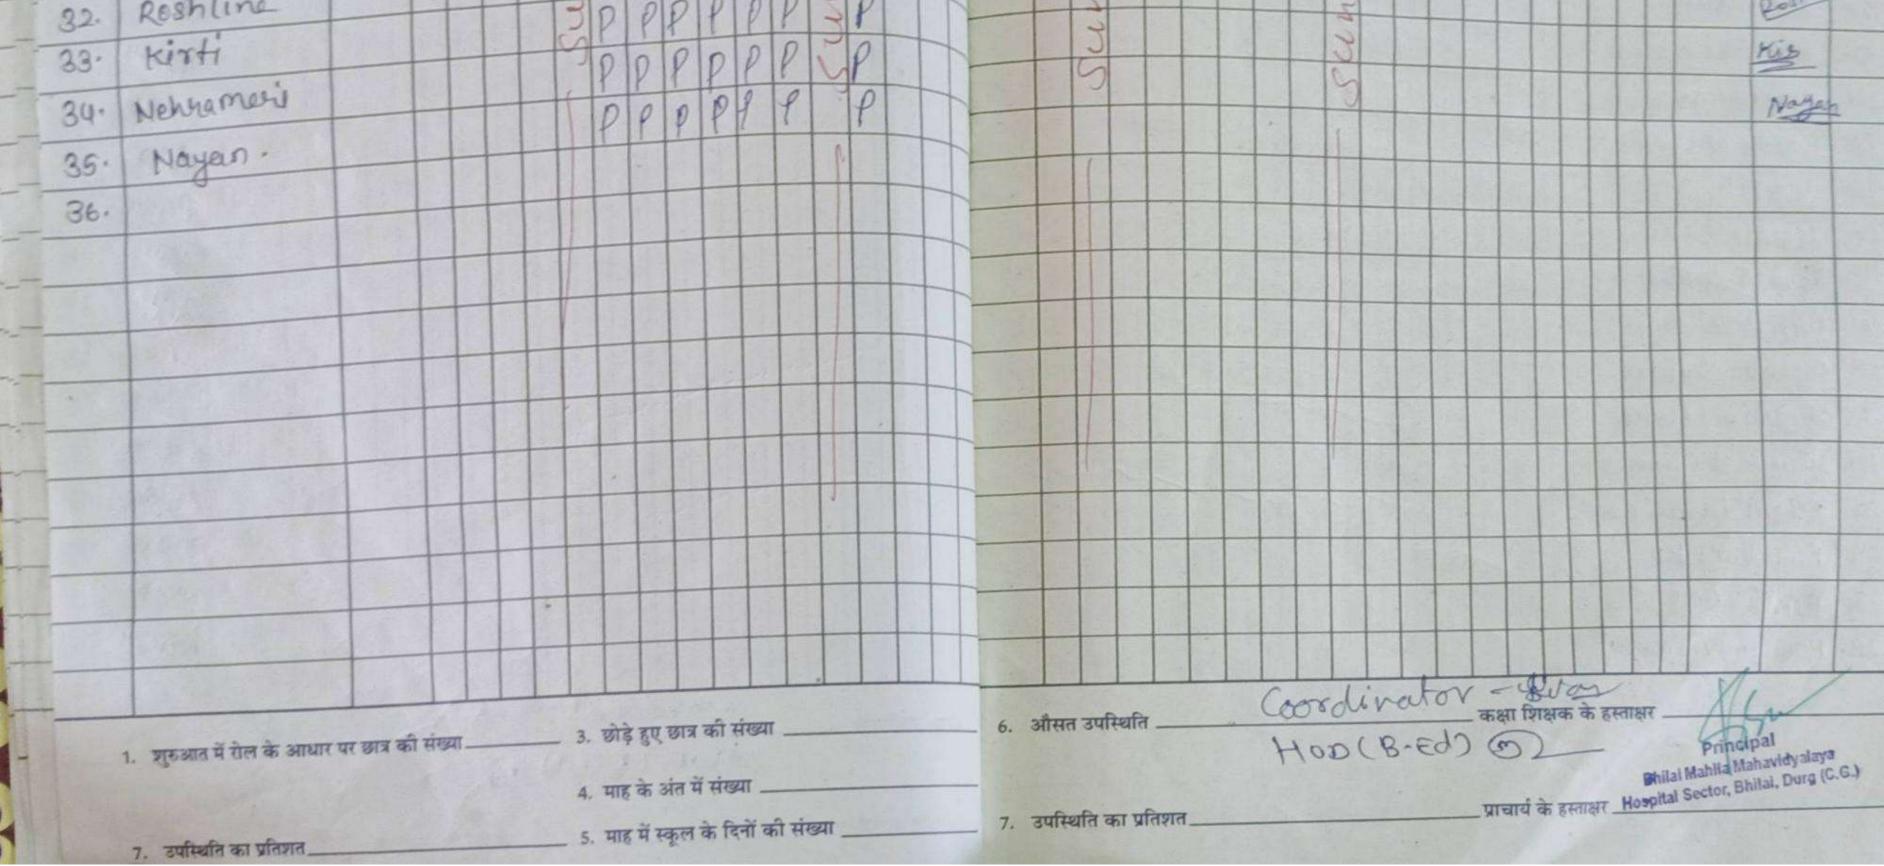

| 19 | CHITRAREKHA.    |
|----|-----------------|
| 20 | MEGHA PURI.     |
| 21 | ANUSUIYYA.      |
| 22 | KAMINI          |
| 23 | RANI            |
| 24 | PRIYANKA KUMARI |
| 25 | DIPTIMAYEE      |
| 26 | JYOTI.          |
| 27 | SUMAN.          |
| 28 | RUHI.           |
| 29 | KIRAN.          |
| 30 | SHABANA.        |
| 31 | HIMANDREE.      |
| 32 | ROSHLINE.       |
| 33 | KIRTI.          |
| 34 | NEHAMERI.       |
| 35 | NAYAN.          |