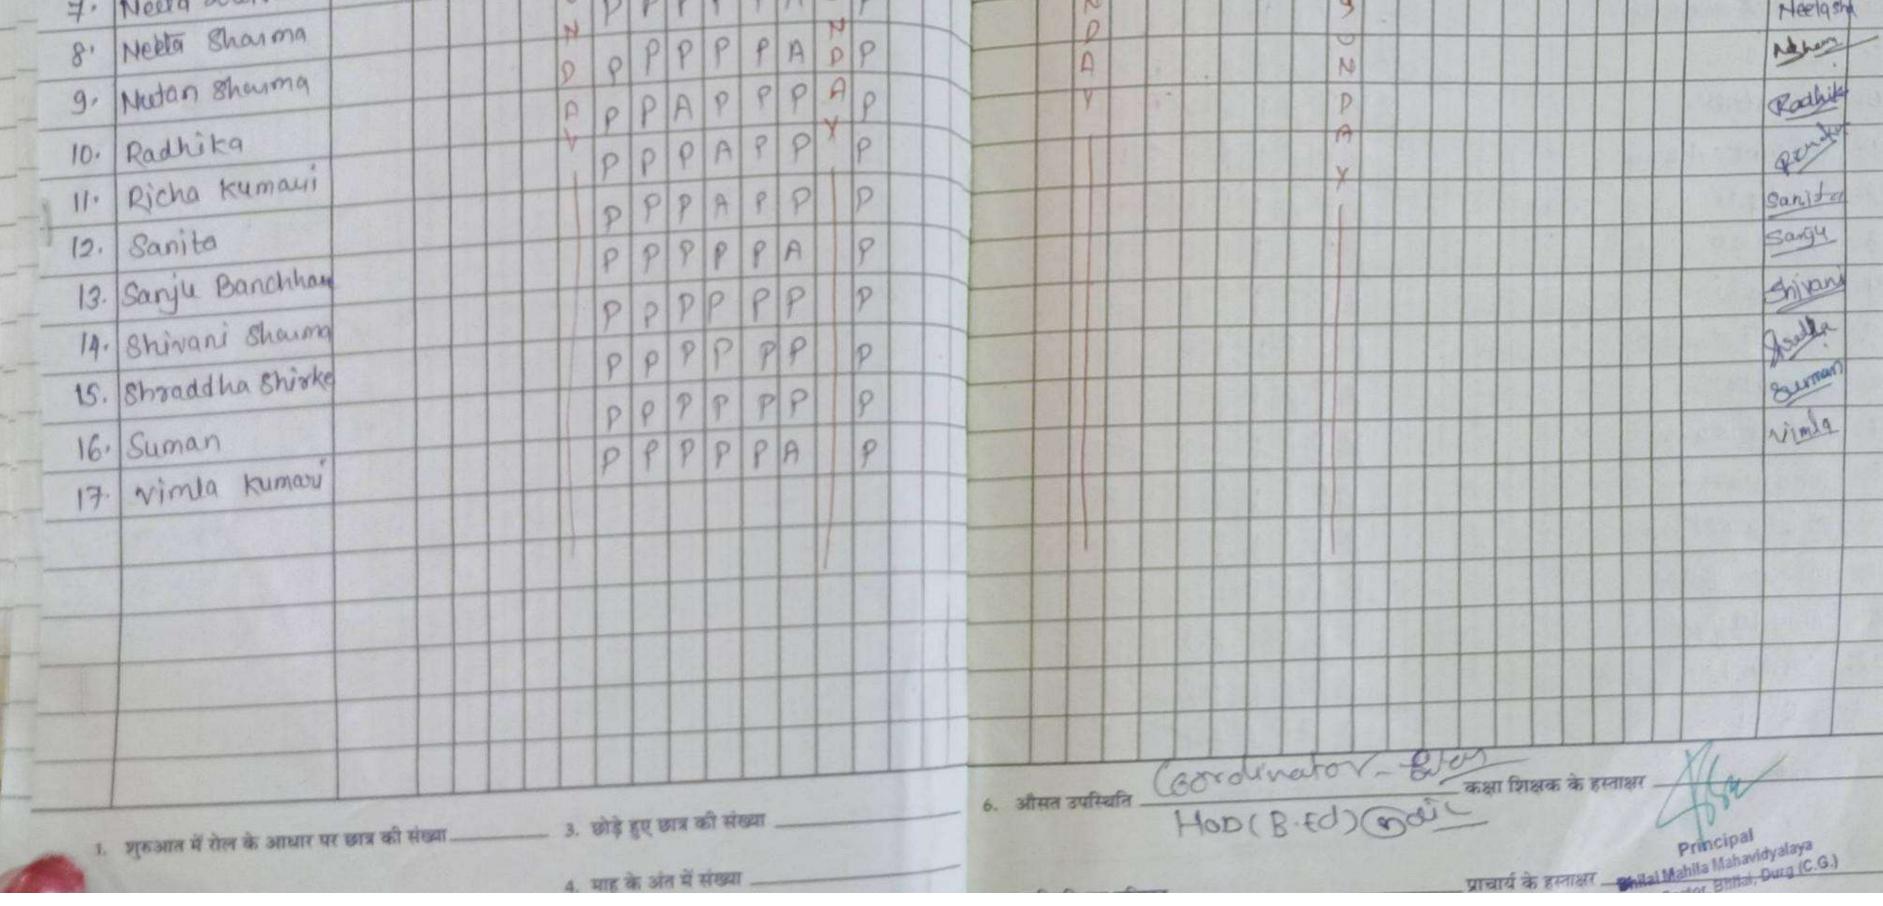

| 8  | Neeta sharma    |
|----|-----------------|
| 9  | Nutan sharma    |
| 10 | Radhika         |
| 11 | Richa kumara    |
| 12 | Sanita          |
| 13 | Sanju banchhore |
| 14 | Shivani sharma  |
| 15 | Shraddha shirke |
| 16 | Suman           |
| 17 | Vimla kumari    |