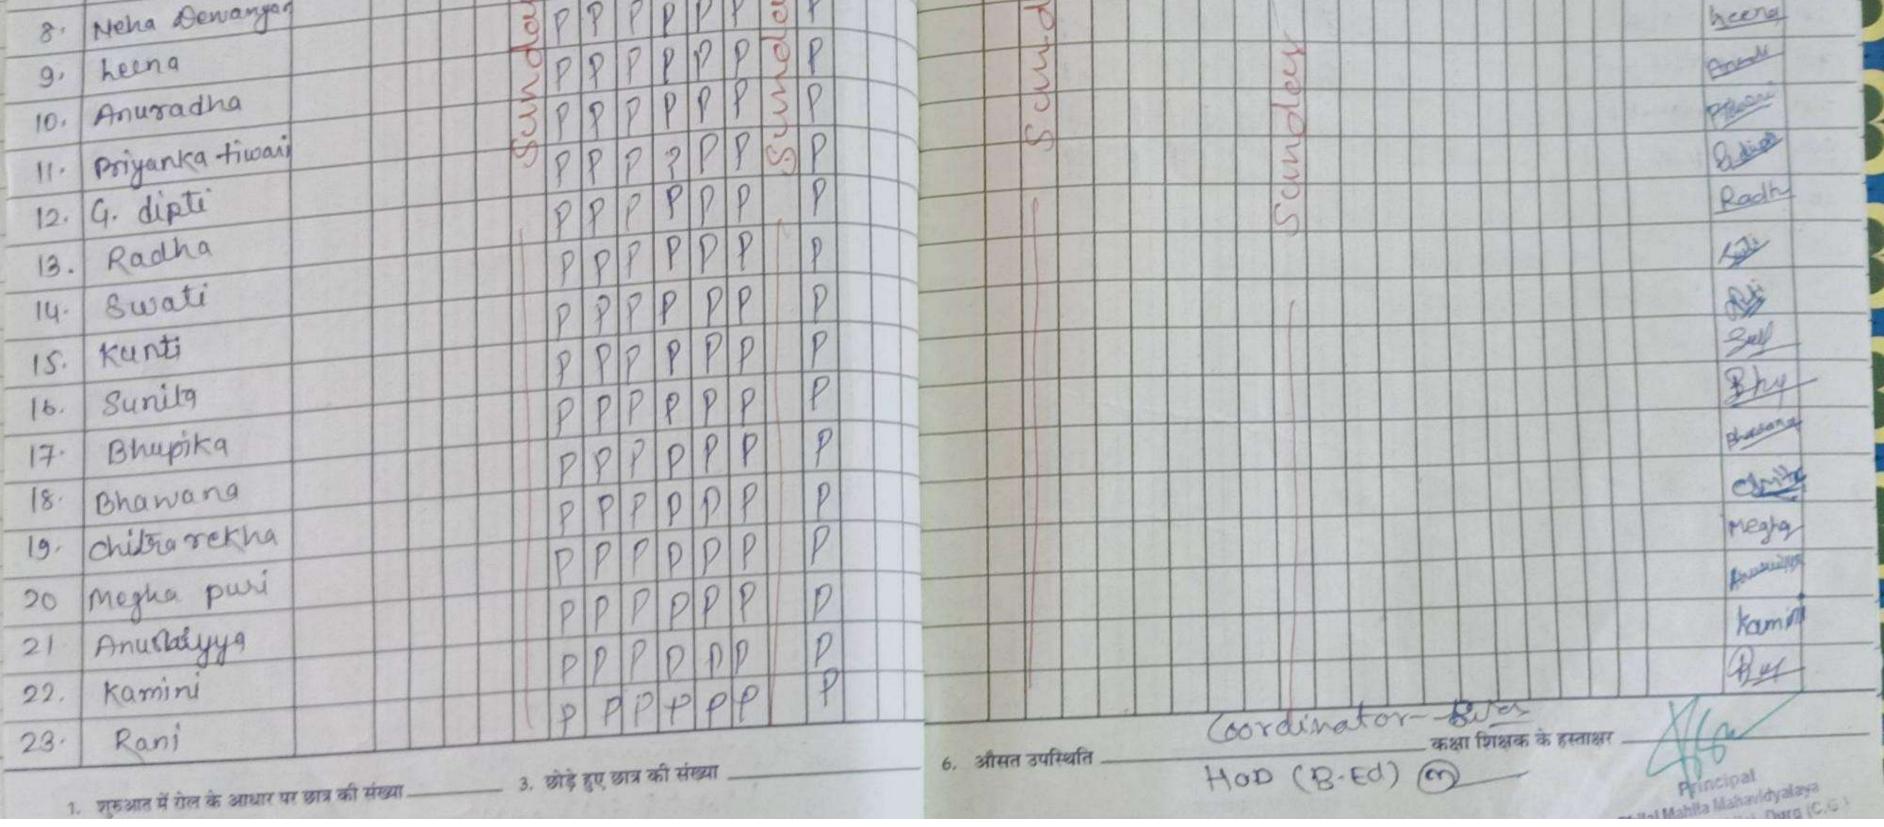

#### LIST OF STUDENTS 2018-19 B.Ed

| S.No. | Name of Students |
|-------|------------------|
| 1     | KAKOLI SARKAR    |
| 2     | AMRITA.          |
| 3     | SONALI.          |
| 4     | UMA.             |
| 5     | SEEMA.           |
| 6     | MAHESHWARI.      |
| 7     | SARASWATI.       |
| 8     | NEHA DEWANGAN.   |
| 9     | LEENA.           |
| 10    | ANURADHA.        |
| 11    | PRIYANKA KUMARI. |
| 12    | G.TRIPTI.        |
| 13    | RADHA.           |
| 14    | SWATI.           |
| 15    | KUNTI.           |
| 16    | SUNITA.          |
| 17    | BHUPIKA.         |
| 18    | BHAWANA.         |

| 19 | CHITRAREKHA.    |
|----|-----------------|
| 20 | MEGHA PURI.     |
| 21 | ANUSUIYYA.      |
| 22 | KAMINI          |
| 23 | RANI            |
| 24 | PRIYANKA KUMARI |
| 25 | DIPTIMAYEE      |
| 26 | JYOTI.          |
| 27 | SUMAN.          |
| 28 | RUHI.           |
| 29 | KIRAN.          |
| 30 | SHABANA.        |
| 31 | HIMANDREE.      |
| 32 | ROSHLINE.       |
| 33 | KIRTI.          |
| 34 | NEHAMERI.       |
| 35 | NAYAN.          |