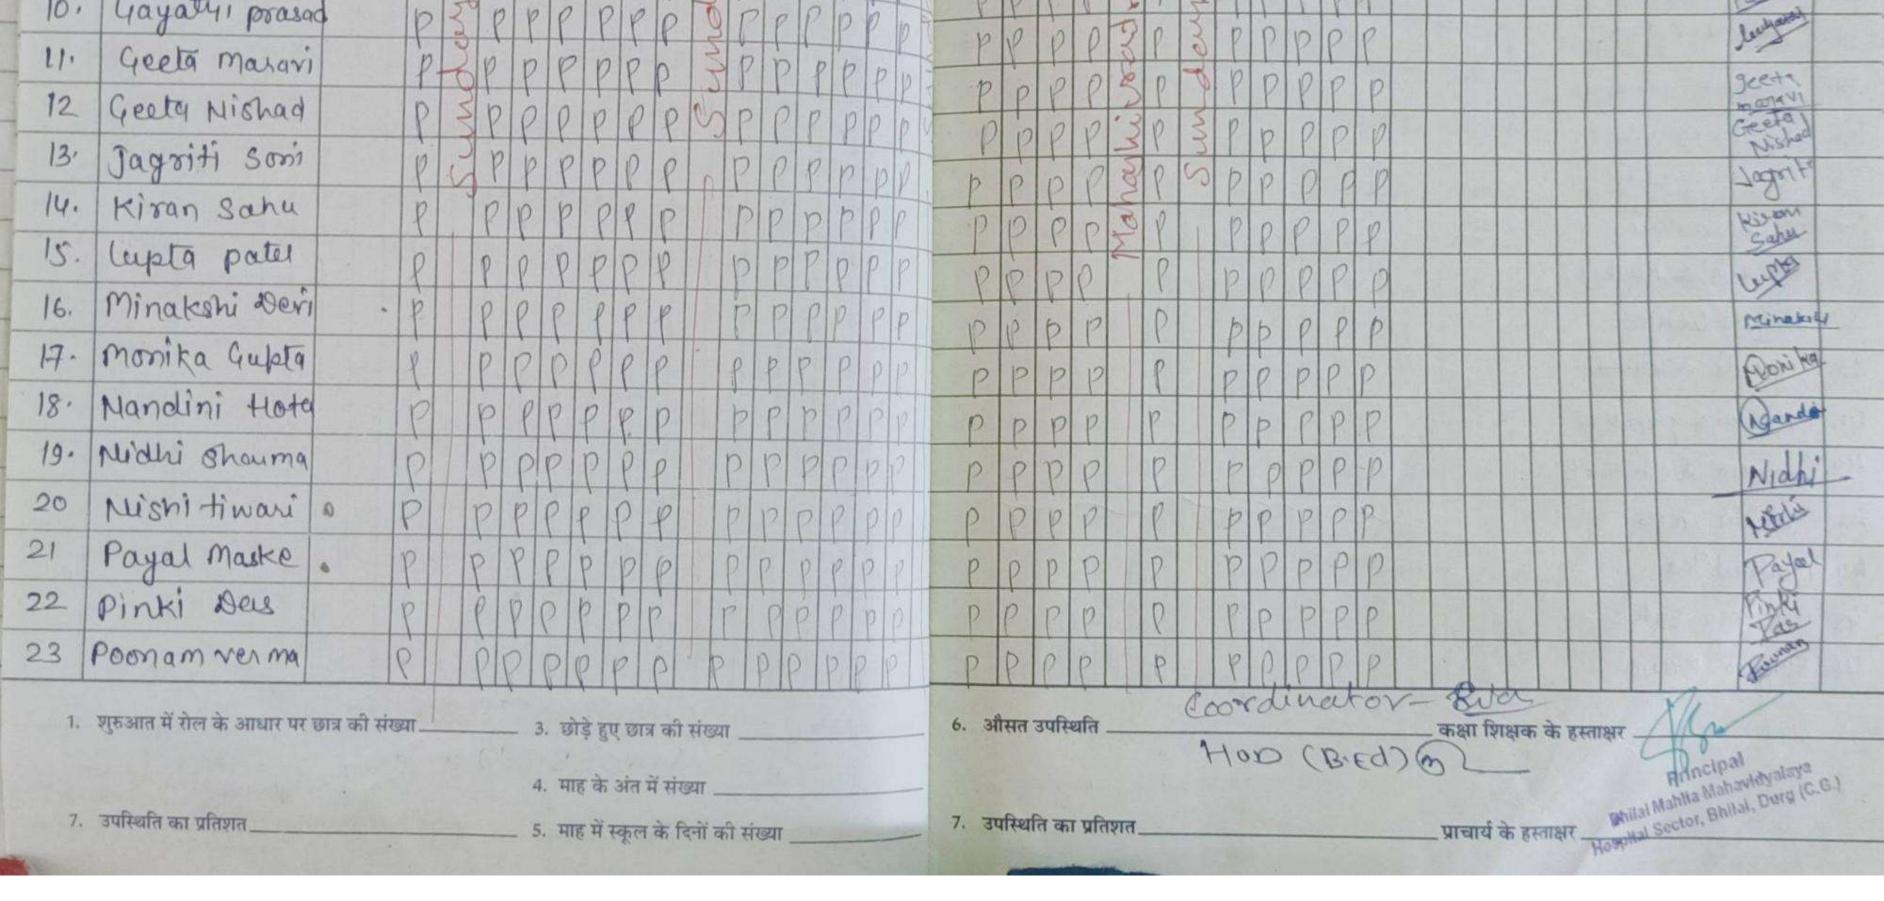

| 8  | DIVYA KUMARI        |
|----|---------------------|
| 9  | FULWATI             |
| 10 | GAYATRI PRASAD      |
| 11 | GEETA MARAVI        |
| 12 | GEETA NISHAD.       |
| 13 | JAGRITI SORI.       |
| 14 | KIRAN SAHU          |
| 15 | LUPTA PATEL         |
| 16 | MINAKSHI DEVI.      |
| 17 | MONIKA GUPTA        |
| 18 | NANDINI HOTA.       |
| 19 | NIDHI SHARMA.       |
| 20 | NISHI TIWARI        |
| 21 | PAYAL MASKE         |
| 22 | PINKI DAS           |
| 23 | POONAM VERMA        |
| 24 | PRATIBHA SAHU       |
| 25 | PRATIMA JENA        |
| 26 | PRITI               |
| 27 | RAJANI DUBEY        |
| 28 | RITI SONI           |
| 29 | SADHNA MAURYA       |
| 30 | SANYUKTA PADHI      |
| 31 | SAVITA JHAPTE       |
| 32 | SHAKEEBA            |
| 33 | SHALINI VISHWAKARMA |
| 34 | SHAEDA PANDEY       |
| 35 | SUNITA MAITRI       |
| 36 | USHA YADAV          |
| 37 | VINDESHWARI.        |
| 38 | AKANSHA BAGHEL      |
| 39 | ANJALI LILHARE      |
| 40 | AYUSHI DWIVEDI      |
| 41 | BHAWANA PANDEY      |
| 42 | GARIMA DESHMUKH     |
| 43 | KAVITA KUMARI       |
| 44 | ADHULIKA            |
| 45 | MAHIMA SAHU         |
| 46 | NAGMA BANO          |
| 47 | NEETA YADAV         |
| 48 | PAYAL SUTHAR        |

| 49 | POOJA RANI        |
|----|-------------------|
| 50 | PRITI KUMARI      |
| 51 | PRIYANKA KARSHYAL |
| 52 | RAJNANDANI SAHU.  |
| 53 | RANJAN KUMARI     |
| 54 | RASHI JAIN        |
| 55 | RASHMI PANDETY    |
| 56 | SUGANDHA SAHU     |
| 57 | SUPRIYA SHARMA    |