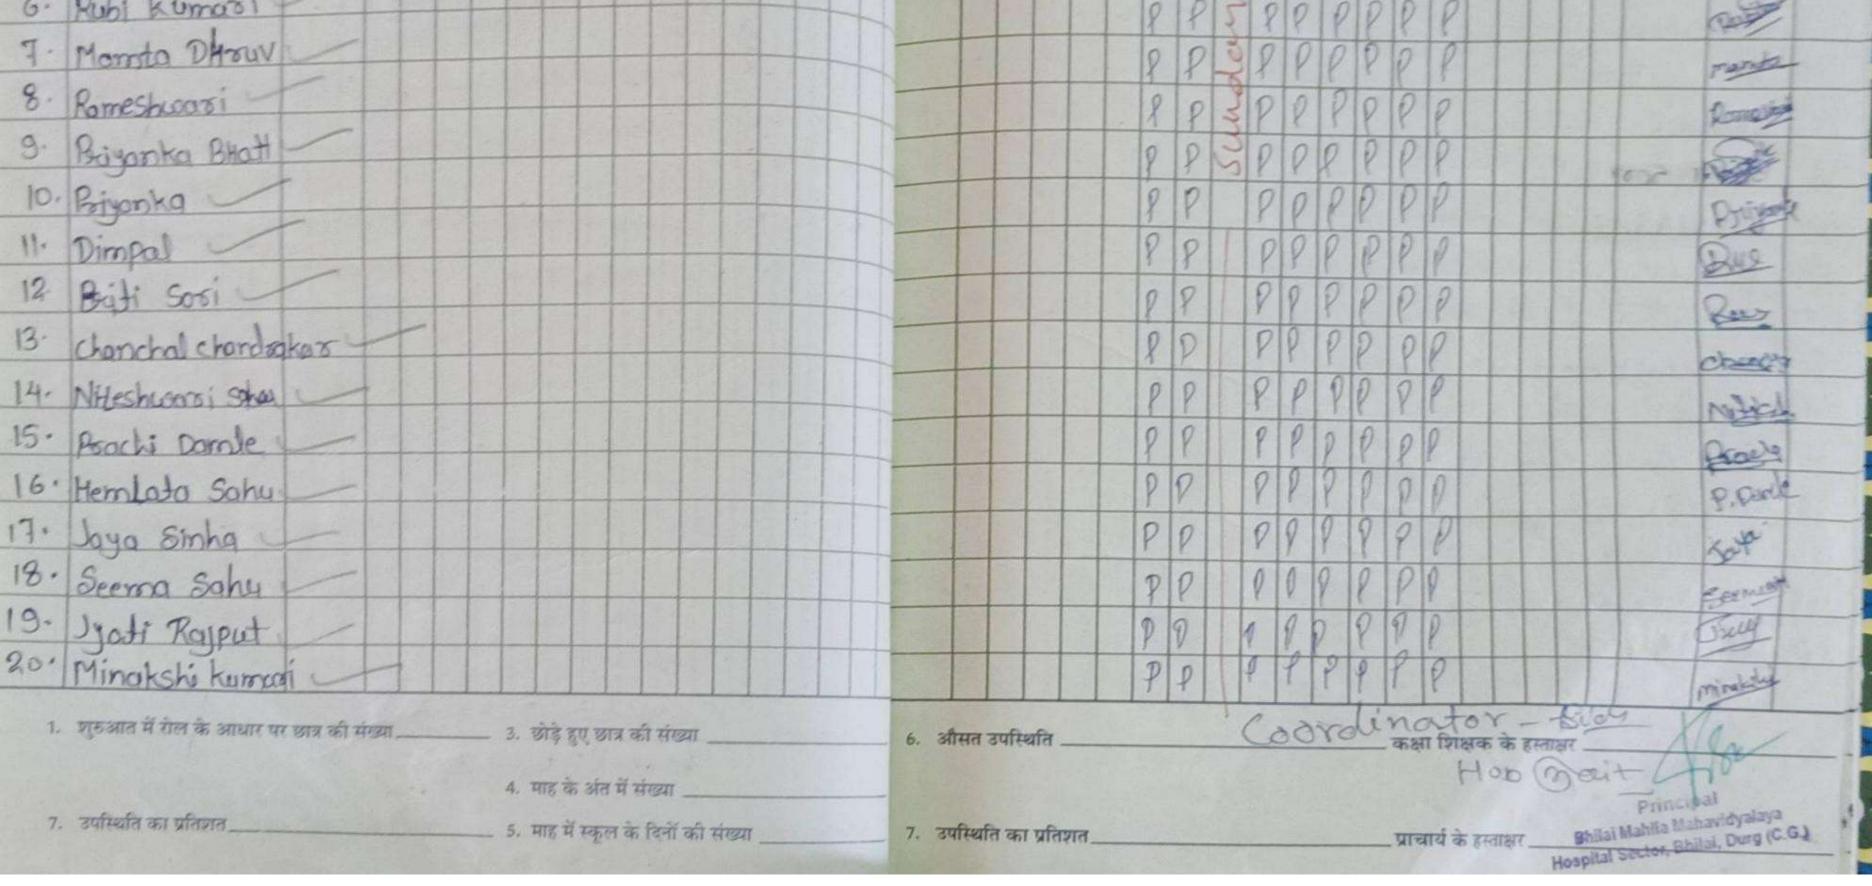

#### LIST OF STUDENTS 2020-21 B.Ed

|       | F STUDEN 15 2020-21 B.Ed |
|-------|--------------------------|
| S.NO. | NAME OF STUDENT          |
| 1     | NEELMANI                 |
| 2     | RUBI UPADHYAY            |
| 3     | PINESWARI                |
| 4     | URMILA PAIKRA            |
| 5     | RENUKA THAKUR            |
| 6     | RUBI KUMARI              |
| 7     | MAMTA DGRUVI             |
| 8     | RAMESWARI                |
| 9     | PRIYANKA BHATT           |
| 10    | PRIYANKA                 |
| 11    | DIMPAL                   |
| 12    | PRITI SORI               |
| 13    | CHANCHAL CHANDRAKAR      |
| 14    | NITESWARI SAHU           |
| 15    | PRACHI DAMLE             |
| 16    | HEMLATA SAHU             |
| 17    | JAYA SINHA               |
| 18    | SEEMA SAHU               |
| 19    | JYOTI RAJPUT             |
| 20    | MINAKSHI KUMARI          |
| 21    | ΡΟΟΙΑ ΟΑΚ                |
| 22    | KUSUM SAHU               |
| 23    | KIRAN                    |
| 24    | GOURI PURNIMA            |
| 25    | HIMANI MANDAVI           |
| 26    | MITALI MANDAVI           |
| 27    | RANJANA SINGH            |
| 28    | SAVITRI VERMA            |
| 29    | MAHESWARI DESHMUKH       |
| 30    | LALSA KUMARI             |
| 31    | PRABHA                   |
|       |                          |

| 32 | NEELAM SAHU     |
|----|-----------------|
| 33 | URWASHI         |
| 34 | KHILESWARI      |
| 35 | HIMANI DEVI     |
| 36 | SATYAM BHARDWAJ |
| 37 | RIYA            |
| 38 | POONAM KUMARI   |
| 39 | YANU DEWANGAN   |
| 40 | GODAWARI        |
| 41 | JYOTI DEWANGAN  |
| 42 | GULSHAN         |