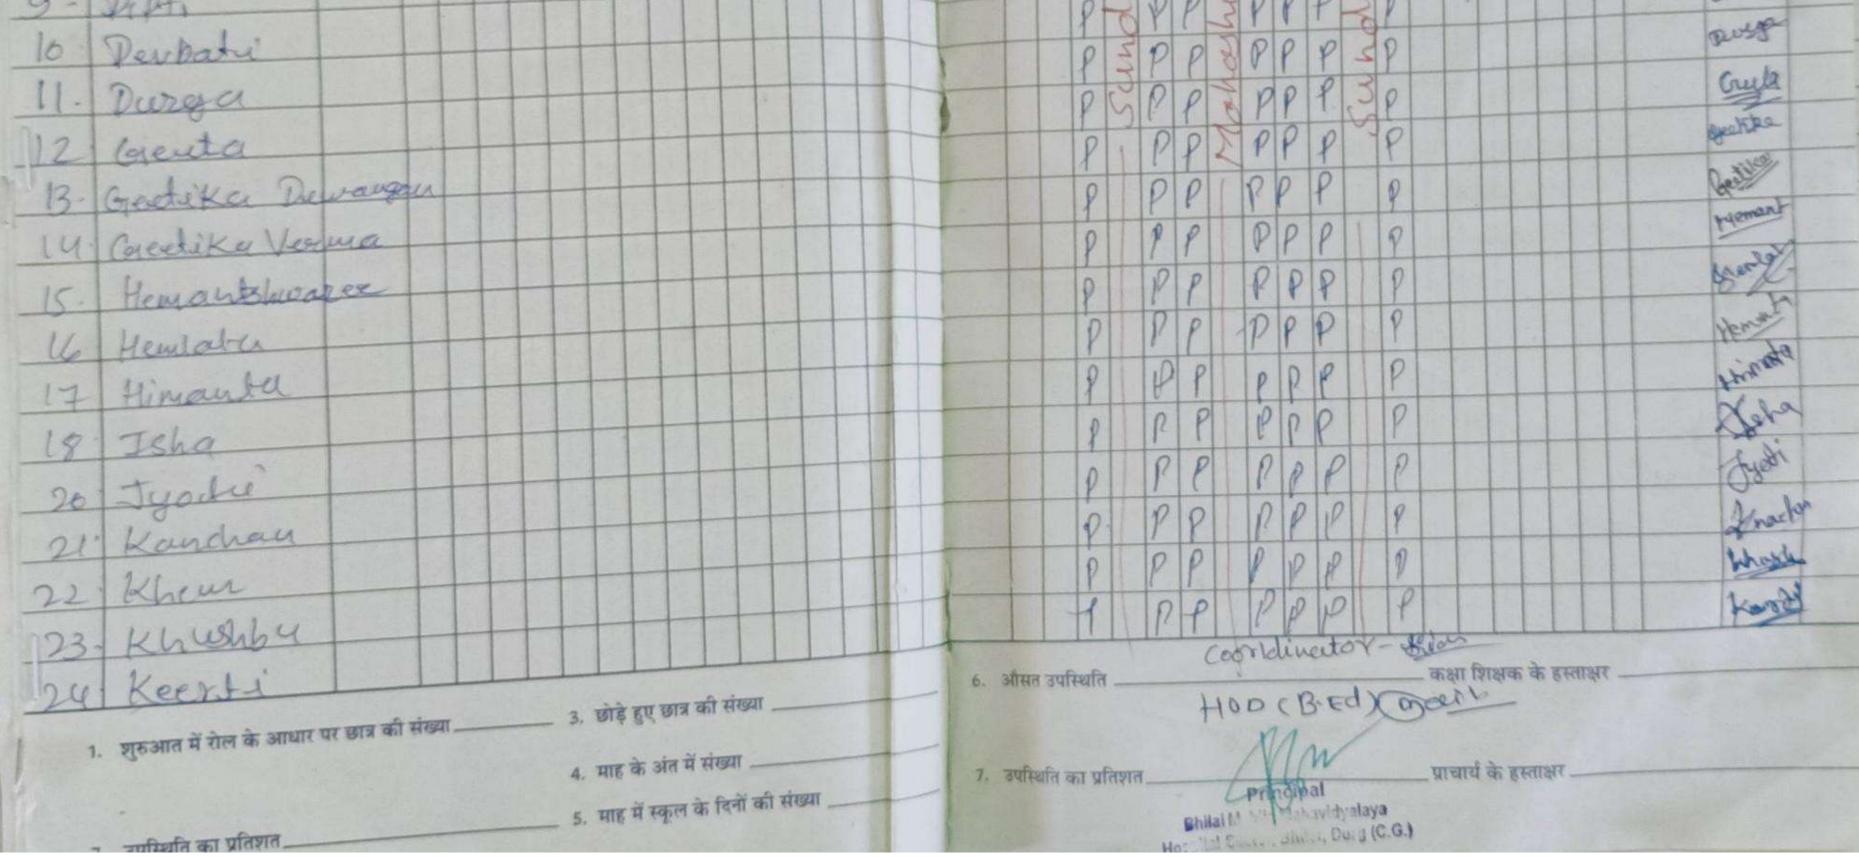

| S. No. | Name of the Student |
|--------|---------------------|
| 1      | Aashiya             |
| 2      | Anjali              |
| 3      | Anshu               |
| 4      | Aradhana            |
| 5      | B.Indu              |
| 6      | Bhumika             |
| 7      | Bindulata           |
| 8      | Chitranee           |
| 9      | Dipti               |
| 10     | Devbati             |
| 11     | Durga               |
| 12     | Geeta               |
| 13     | Geetika Dewangan    |
| 14     | Geetika Verma       |
| 15     | Hemantshwaree       |
| 16     | Hemlata             |
| 17     | Himanta             |
| 18     | Isha                |
| 19     | Jyoti               |
| 20     | Kanchan             |
| 21     | Khem                |
| 22     | Khushbu             |

| 23 | Keerti           |
|----|------------------|
| 24 | Kumari Devi      |
| 25 | Indrani          |
| 26 | Kusum            |
| 27 | Lalita           |
| 28 | Manisha          |
| 29 | Manju Chandrakar |
| 30 | Manju            |
| 31 | Meena Sing       |
| 32 | Meenakshi        |
| 33 | Meera Sing       |
| 34 | Nidhi Anant      |
| 35 | Nidhi            |
| 36 | Nisha            |
| 37 | P.Sunita         |
| 38 | Рооја            |
| 39 | Poonam           |
| 40 | Preeti           |
| 41 | Priyanka         |
| 42 | Rajani           |
| 43 | Rashmi           |
| 44 | Ravindra Kaur    |
| 45 | Renuka           |
| 46 | Rukaiyya         |
| 47 | Sagarika         |
| 48 | Sangeeti         |
| 49 | Seema            |
| 50 | Shammi           |
| 51 | Shashikala       |
| 52 | Sonika           |
| 53 | Sushma           |
| 54 | Tanuja           |
| 55 | Teshutai         |
| 56 | Vrishti          |