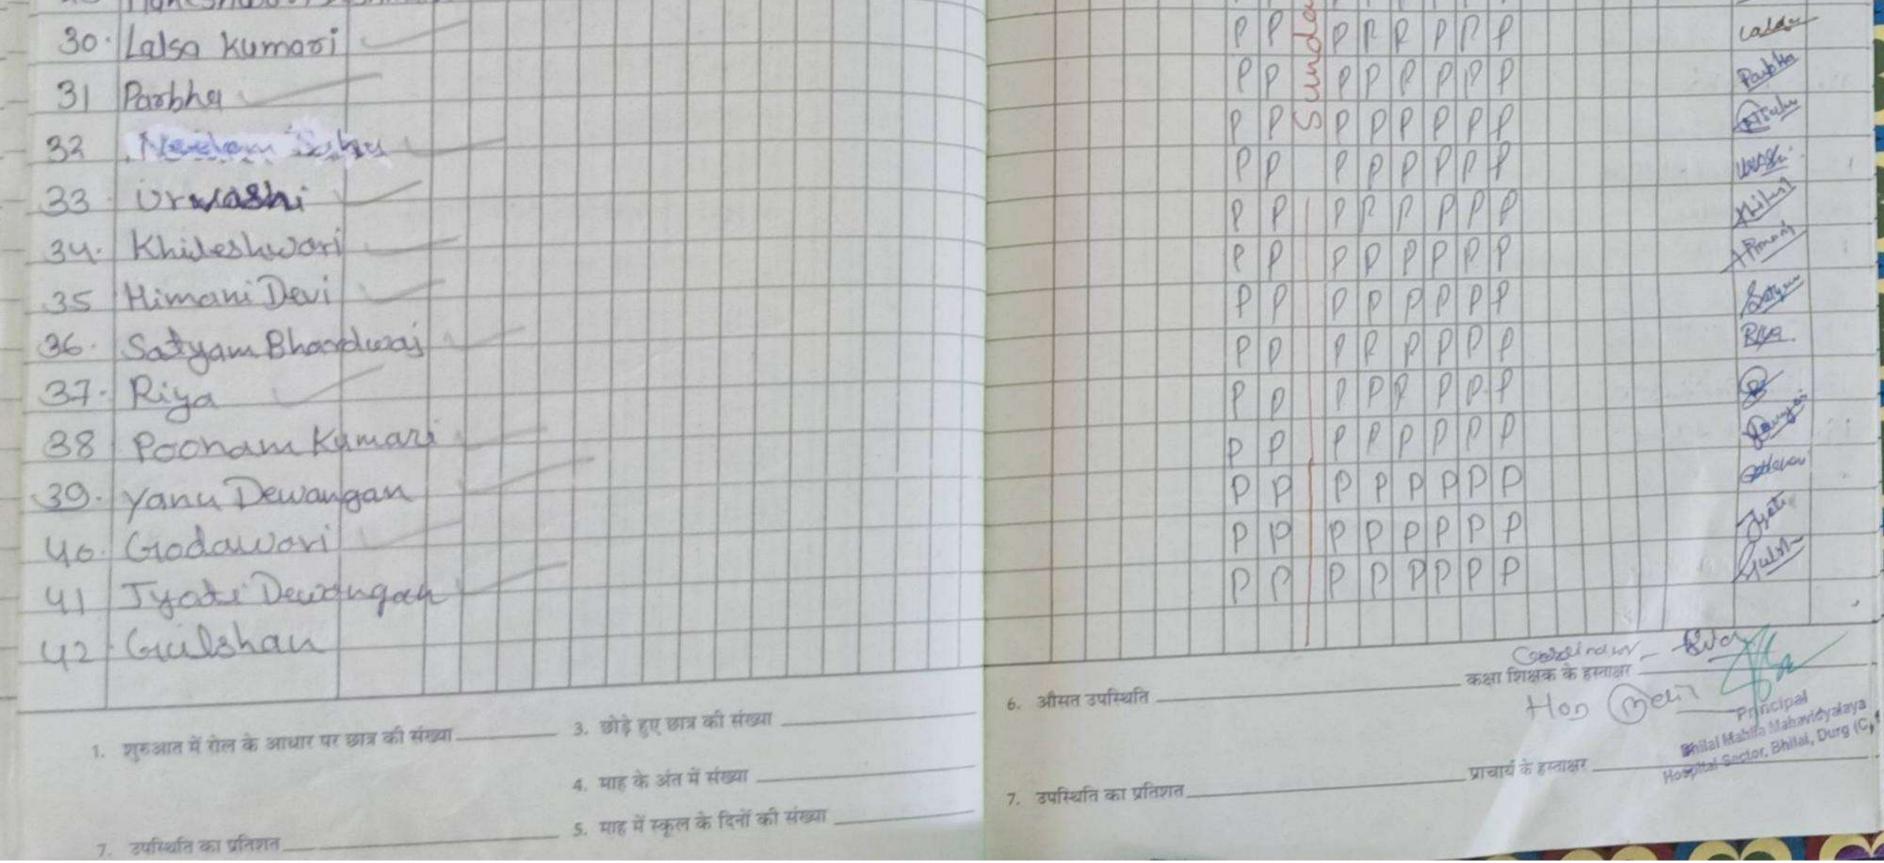

#### LIST OF STUDENTS 2020-21 B.Ed

|       | F STUDEN 15 2020-21 B.Ed |
|-------|--------------------------|
| S.NO. | NAME OF STUDENT          |
| 1     | NEELMANI                 |
| 2     | RUBI UPADHYAY            |
| 3     | PINESWARI                |
| 4     | URMILA PAIKRA            |
| 5     | RENUKA THAKUR            |
| 6     | RUBI KUMARI              |
| 7     | MAMTA DGRUVI             |
| 8     | RAMESWARI                |
| 9     | PRIYANKA BHATT           |
| 10    | PRIYANKA                 |
| 11    | DIMPAL                   |
| 12    | PRITI SORI               |
| 13    | CHANCHAL CHANDRAKAR      |
| 14    | NITESWARI SAHU           |
| 15    | PRACHI DAMLE             |
| 16    | HEMLATA SAHU             |
| 17    | JAYA SINHA               |
| 18    | SEEMA SAHU               |
| 19    | JYOTI RAJPUT             |
| 20    | MINAKSHI KUMARI          |
| 21    | ΡΟΟΙΑ ΟΑΚ                |
| 22    | KUSUM SAHU               |
| 23    | KIRAN                    |
| 24    | GOURI PURNIMA            |
| 25    | HIMANI MANDAVI           |
| 26    | MITALI MANDAVI           |
| 27    | RANJANA SINGH            |
| 28    | SAVITRI VERMA            |
| 29    | MAHESWARI DESHMUKH       |
| 30    | LALSA KUMARI             |
| 31    | PRABHA                   |
|       |                          |

| 32 | NEELAM SAHU     |
|----|-----------------|
| 33 | URWASHI         |
| 34 | KHILESWARI      |
| 35 | HIMANI DEVI     |
| 36 | SATYAM BHARDWAJ |
| 37 | RIYA            |
| 38 | POONAM KUMARI   |
| 39 | YANU DEWANGAN   |
| 40 | GODAWARI        |
| 41 | JYOTI DEWANGAN  |
| 42 | GULSHAN         |