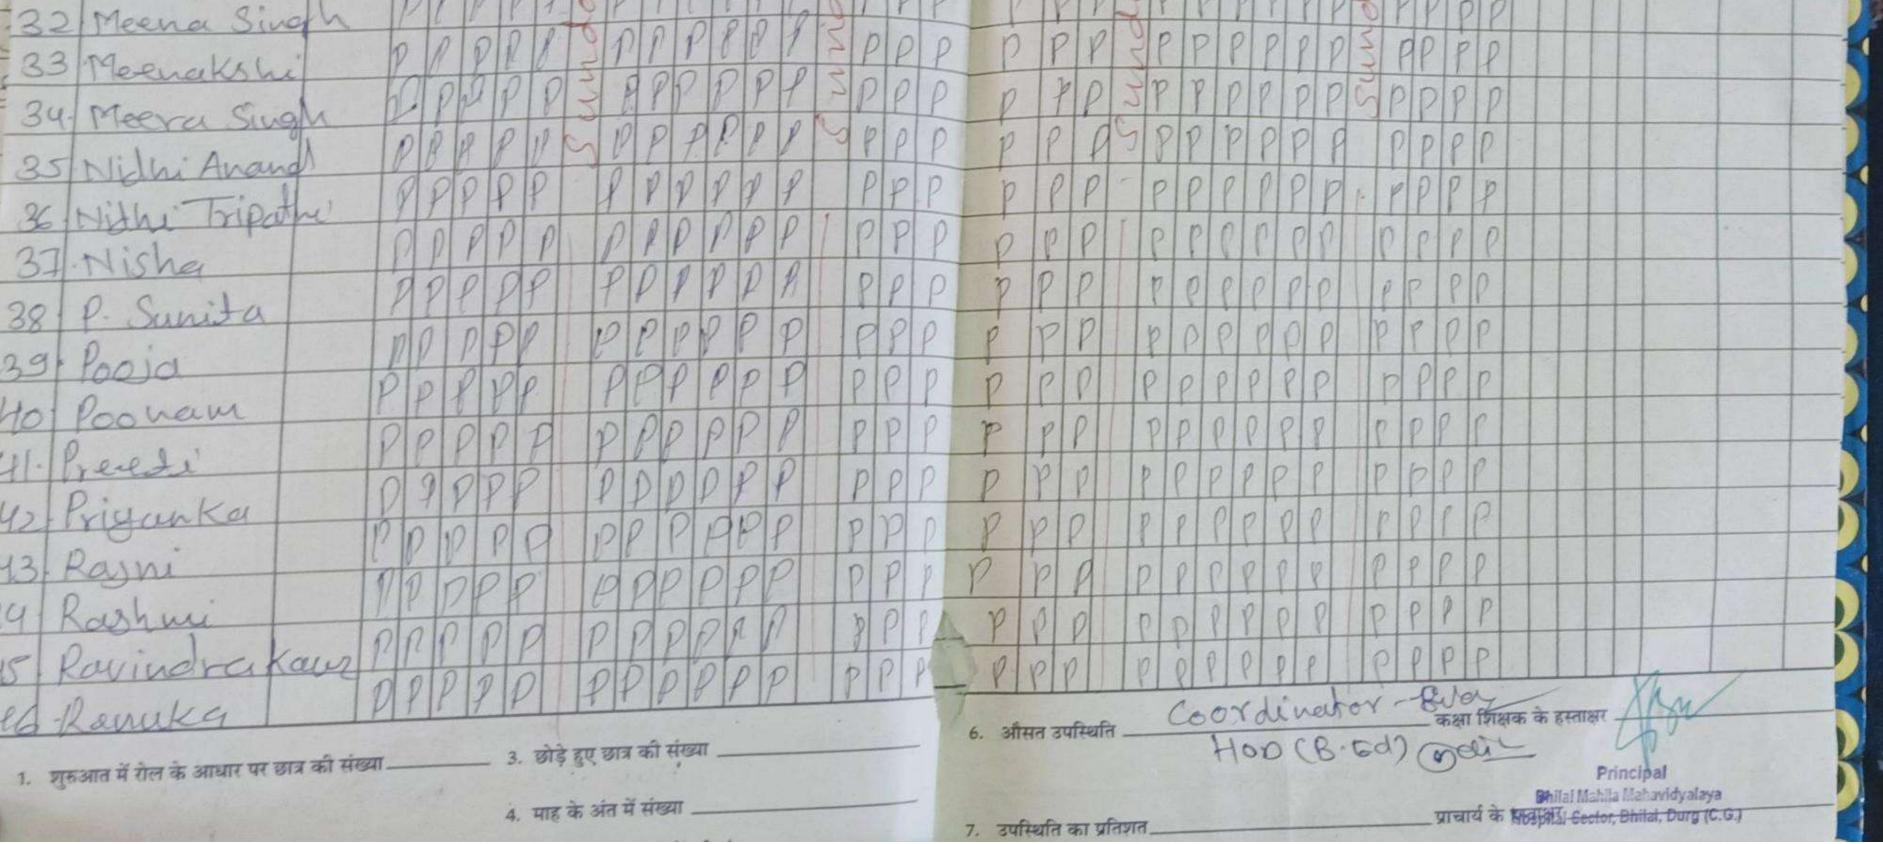

| 23 | Keerti           |
|----|------------------|
| 24 | Kumari Devi      |
| 25 | Indrani          |
| 26 | Kusum            |
| 27 | Lalita           |
| 28 | Manisha          |
| 29 | Manju Chandrakar |
| 30 | Manju            |
| 31 | Meena Sing       |
| 32 | Meenakshi        |
| 33 | Meera Sing       |
| 34 | Nidhi Anant      |
| 35 | Nidhi            |
| 36 | Nisha            |
| 37 | P.Sunita         |
| 38 | Рооја            |
| 39 | Poonam           |
| 40 | Preeti           |
| 41 | Priyanka         |
| 42 | Rajani           |
| 43 | Rashmi           |
| 44 | Ravindra Kaur    |
| 45 | Renuka           |
| 46 | Rukaiyya         |
| 47 | Sagarika         |
| 48 | Sangeeti         |
| 49 | Seema            |
| 50 | Shammi           |
| 51 | Shashikala       |
| 52 | Sonika           |
| 53 | Sushma           |
| 54 | Tanuja           |
| 55 | Teshutai         |
| 56 | Vrishti          |