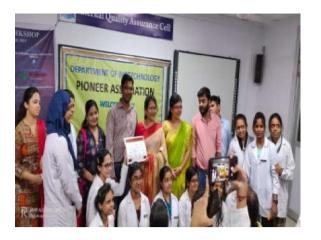

Documents attached:

1. Revised list of Add-on certificate courses.

2. List of students enrolled with signature.

3. Summary report of each programme year-wise.

Principal Dr. Sandhya Madan Mohan Bhilai Mahila Mahavidyalaya Hospital Sector, Bhilai