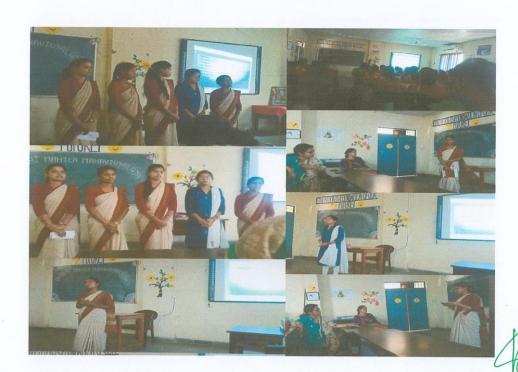

#### 2.3.2. Teachers use ICT enabled tools for effective teaching-learning process.

HOSPITAL SECTOR, BHILAI NAGAR (C.G.) 490 009

(Managed by Bhilai Education Trust)
(Affiliated to Hemchand Yadav Vishwavidyalaya, Durg)
Recognized Under Section 2(f) and 12(B) of the UGC Act 1956
NAAC Accredited with B Grade