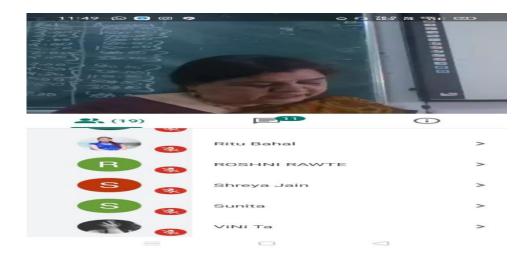

#### 2.3.2. Teachers use ICT enabled tools for effective teaching-learning process.

HOSPITAL SECTOR, BHILAI NAGAR (C.G.) 490 009

(Managed by Bhilai Education Trust)
(Affiliated to Hemchand Yadav Vishwavidyalaya, Durg)
Recognized Under Section 2(f) and 12(B) of the UGC Act 1956
NAAC Accredited with B Grade