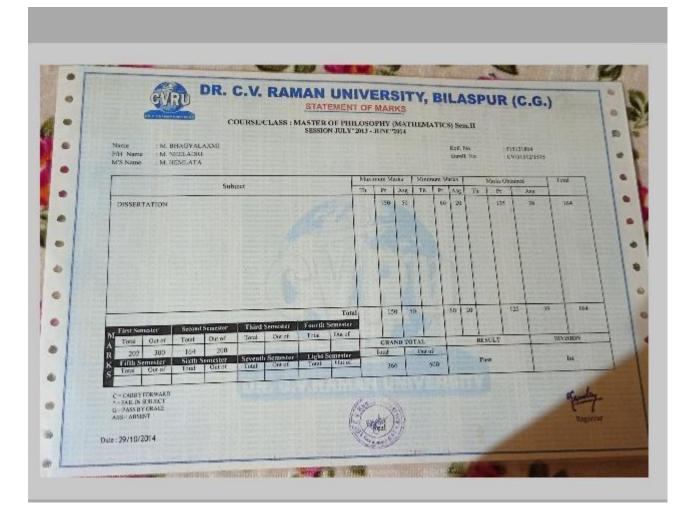

## पं. रविशंकर शुक्ल विश्वविद्यालय, रायपुर (छ.ग.) Pt. RAVISHANKAR SHUKLA UNIVERSITY, RAIPUR (C.G.) Statement of marks for the examination of

M.PHIL. (BIOTECHNOLOGY)

NAME - KU. SABIHA NAZ F/H NAME -SHRI GULAM NABI ANSARI M NAME - SMT. JAMILA KHATOON

ROLL NO. 9977089 ENROLL NO. NN/25142 MEDIUM ENGLISH STATUS REGULAR

CENTRE - UTD (PT. R. S. U., RAIPUR)

| SUBJECTS                                           | SCHEME OF MARKS    | MARKS<br>I II | OBTAINED<br>III TOTAL |
|----------------------------------------------------|--------------------|---------------|-----------------------|
|                                                    | EXT. SEM, VIVA MAX | EXT. SEM.     | VIVA TOTAL            |
| 01 - RESEARCH METHODOLOGY                          | 080 020 100        | 040 017       | 057                   |
| 02 - APPLICATION OF BIOTECHNOLOGY                  | 080 020 100        | 044 018       | 062                   |
| 03 - LAB COURSE BASED ON TH 01 & 02                | 100 100            | 080           | 080                   |
| 04 - DISSERTATION (SCRIPT, VIVA-VOCE & FIELD WORK) | 200 040 060 300    | 165 035       | 050 250               |

|   |       |        |        |        |       |        |       |        | 600     | TOTAL      | 449   |
|---|-------|--------|--------|--------|-------|--------|-------|--------|---------|------------|-------|
| 1 |       | ****** | ****** |        | ***** |        | GRAND | TOTAL  | RESULT  | DIVISION   | %     |
|   | TOTAL | OUT OF | TOTAL  | OUT OF | TOTAL | OUT OF | TOTAL | OUT OF | , LOUL, |            |       |
|   |       |        | *****  |        | ***** | *****  | 449   | 600    | PASS W  | /ITH MERIT | 74.83 |

#### MARKS OBT. FOUR HUNDRED FORTY NINE O/OF 600

The asterisk adjacent to marks denotes failure (\*)
 A Denotes Absent.

2. The alphabet C by

Date of receipt of mark sheet by School of Studies / College

12/06/09

Registrar O.S. D. [Bxam.] Pt. Ravishankar Shukla University RAIPUR [C. G.]