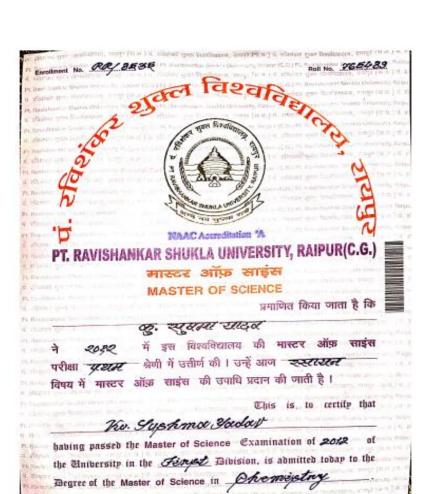

प्रमाणित किया जाता है कि

मो० ह० गृह विज्ञान महिला महाविद्यालय, जबलपुर, की छात्रा

कुमारी ज्योति बाला दुवे

ने मार्च-अप्रैल , १६८१ में ली गई इस विश्वविद्यालय की गृह विज्ञान-निष्णात-उपाधि परीक्षा विषय में प्रथम श्रेणी में उत्तीणं की I बाल विकास उन्हें गृह विज्ञान-निष्णात की उपाधि प्रदान की जाती है।

# पं. रविशंकर शुक्ल विश्वविद्यालय, रायपुर (छ.ग.) PL RAVISHANKAR SHUKLA UNIVERSITY, RAIPUR (C.Q.) Statement of marks for the examination of M.Sc. (FINAL) BIOTECHNOLOGY MANCE - KU. BHAGYASHREE DESHPANDE POR REBULE ENGUISM M NAME - SMT.MANGALA DESHPANDE REGULAR

MARCH-APRIL 2012

ROLL NO. 765932 ENROLL NO. RR9414 MEDIUM ENGUSH STATUS REGULAR

CENTRE - BHILAI MAHILA MAHAVIDYALAYA, SECTOR - 9 ,BHILAI

|    |        | 5 0       |         | 15       |       |     | 1 50  |     | 10    | MARK   | MAX    | MARKS |      | 0   | TOTAL |
|----|--------|-----------|---------|----------|-------|-----|-------|-----|-------|--------|--------|-------|------|-----|-------|
|    | 01- GE | NETIC EN  | SINEERS | 43       |       | тн  | 100   |     |       |        | 100    | 066   | 111  |     | 006   |
|    | 02-PL  | ANT BIOTE | CHNOLO  | gy       |       | TH  | 100   | -   | -     | -      | 100    | 059   | -    | 700 | 059   |
|    |        | PROCESS   | ENGINE  | ERING AN | D     | тн  | 100   |     | -     |        | 100    | 080   |      | 77  | 080   |
|    |        | NVIRDNM   | ENTAL B | ОТЕСННО  | LOGY  | TH  | 100   | *** |       | -      | 100    | 066   | -    | _   | 066   |
|    | 05-LAG | COURSE    | 4       |          |       | PR. | 050   |     | ,,,,  | -      | 050    | 048   |      | -   | 046   |
|    | 06-LAB | COURSE    | H .     |          |       | PR  | 050   | -   | _     |        | 060    | 043   | -    | ,   | 043   |
|    | 07-LAB | COURSE    | 10      |          |       | PR  | 050   | -   |       |        | 050    | 045   |      |     | 045   |
|    | 08-LAB | COURSE    | rv      |          |       | PR  | 050   | 100 | -     |        | 050    | 043   |      |     | 043   |
|    | 09-PR0 | MEGT WO   | RK      |          |       | PR  | 125   |     | ,,,,, |        | 126    | 103   |      |     | 103   |
|    | 10- SE | MINAR     |         |          |       | PR  | 025   |     | -     | -      | 025    | 023   |      | 375 | 023   |
|    |        |           |         |          |       |     |       |     |       |        | 0750   | 7     | IATO | T   | 0554  |
| u  | PE     | REVIOUS   |         | INAL     | - 2   |     |       | GRA | ND    | TOTAL  | HESSA! |       | nsic |     |       |
| AR | TOTAL  | OUT OF    | TOTAL   | OUT OF   | TOTAL | 0   | UT OF | TOT | AL    | OUT OF | meaut. | UN    | 1540 | *   |       |
| K  | 0522   | 0750      | 0554    | 9750     |       | 4   |       | 107 | 8     | 1500   | PASS   | FIRST | 71   | .73 |       |