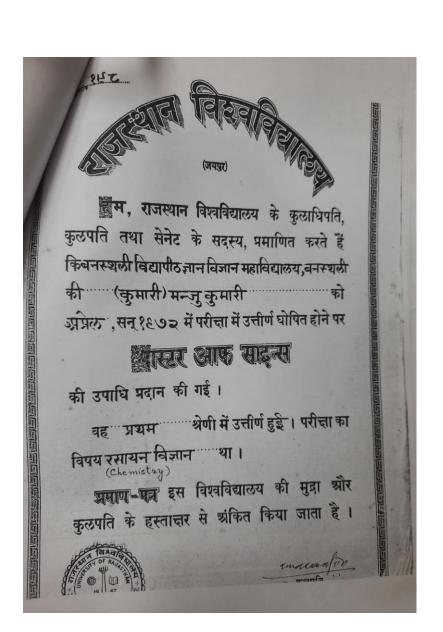

प्रमाणित किया जाता है कि

मो० ह० गृह विज्ञान महिला महाविद्यालय, जबलपुर, की छात्रा

कुमारी ज्योति बाला दुवे

ने मार्च-अप्रैल , १६८१ में ली गई इस विश्वविद्यालय की गृह विज्ञान-निष्णात-उपाधि परीक्षा विषय में प्रथम श्रेणी में उत्तीणं की I बाल विकास उन्हें गृह विज्ञान-निष्णात की उपाधि प्रदान की जाती है।