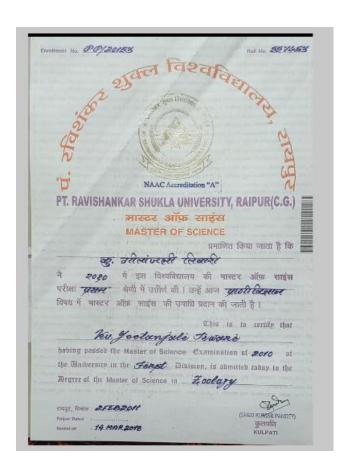

|           |            |          |         |       |            |           |



Total Marks in Words: Four Hundred Twenty Eight Only

In Figure: 428

Total Credits Earned: 22

SPI= 9.00 Result PASS Division FIRST

| SEM    | 1   | 2   | 3    | 4    | 550  | FINAL |
|--------|-----|-----|------|------|------|-------|
| MARKS  | 358 | 395 | 708  | 745  | 733  | 3368  |
| OUT OF | 500 | 500 | 1000 | 1000 | 1000 | 4500  |

Issued through the Principal With Seal and Signature

Date: 25/08/2013 For details of Grading System & other rules see overleaf

8.3" 1 mm I/c Dy. Registrar





# पं. रविशंकर शुक्ल विश्वविद्यालय, रायपुर (छ.ग.) Pt. RAVISHANKAR SHUKLA UNIVERSITY, RAIPUR (C.G.) Statement of marks for the examination of MED

MSHEET NO. 366

MAR-APR.2014

ROLL NO. : 809306 ENR/REG NO. : RR/ 8413

NAME (SHRI/SMT/KU) : KU. BHAGYASHRI WAKHLE

F/H NAME : SHRI S A WAKHLE

STATUS : REGULAR MEDIUM: HINDI

100 ... ... 050 100 084 ... ... 084

047

... 047

MOTHER NAME : SMT SHUBHANGI WAKHLE

VIVA VOCE

FIBA FIELD BASED EXPERIENCE & EVALUATION

CENTRE : KALYAN POST GRADUATE COLLEG

| SUBJECTS                                            |     | KS | MARK |     |     | T-11100 |    |     |       |
|-----------------------------------------------------|-----|----|------|-----|-----|---------|----|-----|-------|
| 00000013                                            | 1   | II |