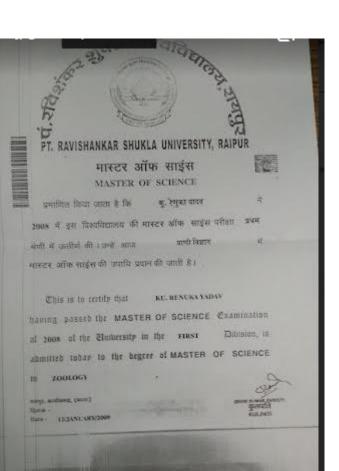

-----|--------|-------|--------|-------|--------|-------|--------|--------|----------|-------|
| И | ***                      |        | ***   |        | ***   |        | ***   |        | RESULT | DIVISION | %     |
| A | TOTAL                    | OUT OF | TOTAL | OUT OF | TOTAL | OUT OF | TOTAL | OUT OF | KEGGET | Dividion |       |
| 1 | ****                     | ****   | ****  | ****   | ****  | ***    | ****  | ***    | PASS   | SECOND   | 57.50 |

#### FOUR HUNDRED AND SIXTY OUT OF 800

- The asterisk adjacent to marks denotes failure (\*)
   The alphabet 'C' adjacent to marks denotes carry forward.
- 3. 'A' Denotes Absent.

12/08/2014 Date of receipt of mark sheet by School of Studies / College



Exceem

O. S. D. (Exam )
Pt. Raylehalkar Shukid University ,
RAIPUR. (Chhattisgarh)