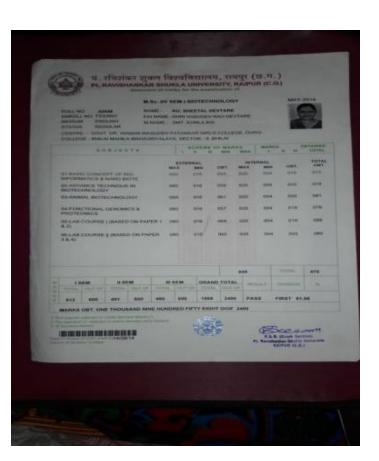

## पं. रविशंकर शुक्ल विश्वविद्यालय, रायपुर (छ.ग.) Pt. RAVISHANKAR SHUKLA UNIVERSITY, RAIPUR (C.G.) Statement of marks for the examination of

M.PHIL. (BIOTECHNOLOGY)

NAME - KU. SABIHA NAZ F/H NAME -SHRI GULAM NABI ANSARI M NAME - SMT. JAMILA KHATOON

ROLL NO. 9977089 ENROLL NO. NN/25142 MEDIUM ENGLISH STATUS REGULAR

CENTRE - UTD (PT. R. S. U., RAIPUR)

| SUBJECTS                                           | SCHEME OF MARKS    | MARKS<br>I II | OBTAINED<br>III TOTAL |
|----------------------------------------------------|--------------------|---------------|-----------------------|
|                                                    | EXT. SEM, VIVA MAX | EXT. SEM.     | VIVA TOTAL            |
| 01 - RESEARCH METHODOLOGY                          | 080 020 100        | 040 017       | 057                   |
| 02 - APPLICATION OF BIOTECHNOLOGY                  | 080 020 100        | 044 018       | 062                   |
| 03 - LAB COURSE BASED ON TH 01 & 02                | 100 100            | 080           | 080                   |
| 04 - DISSERTATION (SCRIPT, VIVA-VOCE & FIELD WORK) | 200 040 060 300    | 165 035       | 050 250               |

|   |       |        |        |        |       |        |       |        | 600     | TOTAL      | 449   |
|---|-------|--------|--------|--------|-------|--------|-------|--------|---------|------------|-------|
| 1 |       | ****** | ****** |        | ***** |        | GRAND | TOTAL  | RESULT  | DIVISION   | %     |
|   | TOTAL | OUT OF | TOTAL  | OUT OF | TOTAL | OUT OF | TOTAL | OUT OF | , LOUL, |            |       |
|   |       |        | *****  |        | ***** | *****  | 449   | 600    | PASS W  | /ITH MERIT | 74.83 |

#### MARKS OBT. FOUR HUNDRED FORTY NINE O/OF 600

The asterisk adjacent to marks denotes failure (\*)
 A Denotes Absent.

2. The alphabet C by

Date of receipt of mark sheet by School of Studies / College

12/06/09