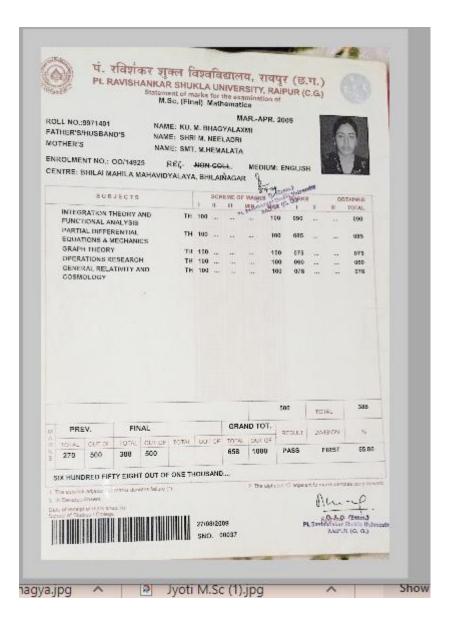

{\text{(Gred) of the Secretary}} \) Total Chadra in the Secretary

CGPA = \( \sum\_{\text{Code}} \su

|   | SGPA - | 7.80  |       | CGPA-  | 7.95    |        |             |       | 500     | TOTAL    | 359 |
|---|--------|-------|-------|--------|---------|--------|-------------|-------|---------|----------|-----|
|   | 1-8    | EM    | II-S  | EM     | III-SEM |        | GRAND TOTAL |       | -       |          |     |
| ı | TO TAL | Caron | TOTAL | Cut OF | TOTAL   | POLICE | TOTAL       | COLOR | RESUL   | DIVISION |     |
| ı | 352    | 500   | 380   | 508    | 383     | 500    | 1474        | 2080  | PASS FI | RST 75   | 70  |

MARKS OBT, ONE THOUSAND FOUR HUNDRED SEVENTY FOUR O/OF 2007

when X advanced to marks devales unformed.



28 JUN 2018

(KESHARI LAL VERMA) कुलपाति KULPATI





## PT. RAVISHANKAR SHUKLA UNIVERSITY, RAIPUR(C.G.)

### मास्टर ऑफ़ साइंस MASTER OF SCIENCE

प्रमाणित किया जाता है कि

कु. ज्योति इार्मा में इस विश्वविद्यालय की मास्टर ऑफ़ साइंस

श्रेणी में उतीर्ण की । उन्हें आज *गिलत* विषय में मास्टर ऑफ़ साइंस की उपाधि प्रदान की जाती है।

This is to certify that

| KU. JYOTI SHARMA                    | tory or          |          |     |
|-------------------------------------|------------------|----------|-----|
| having passed the Master of Science | Examination of   | 2016     | of  |
| the University in theFIRST Divis    | ion, is admitted | today to | the |
| Degree of the Master of Science in  | MATHEMATICS      | 5        |     |

रायपुर, दिनांक : ...08.08.2016

2088

Raipur Dated : .....

03 3012017 Issued on

(SHEO KUMAR PANDEY) कुलपति KULPATI