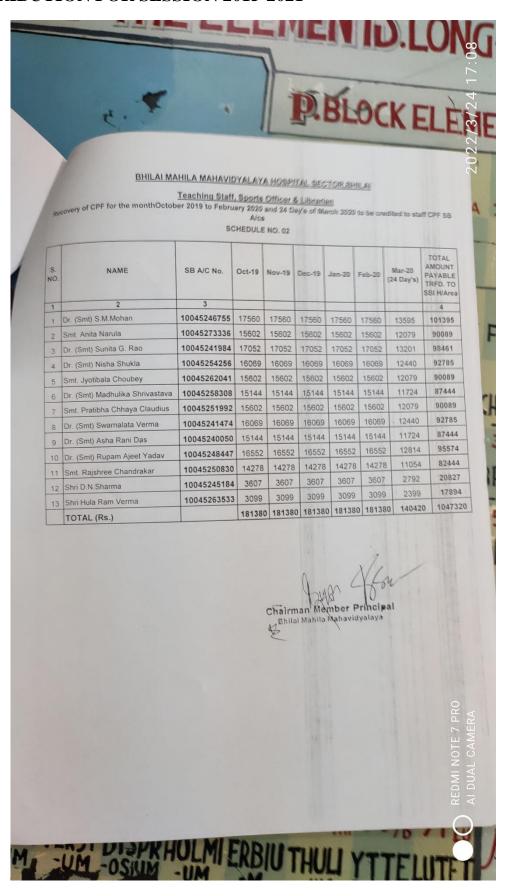

|                 |
|           | TOTAL (Rs.)                                                       |                                         | 202686                                         |                 |
|           | 15 Shri Yuvraj Sahu                                               | 1004520175                              | 205035                                         |                 |
|           | TOTAL (Rs.)                                                       |                                         | 200000                                         |                 |
|           | Chair<br>Bhi                                                      | man Mamber Pri<br>tai Mahita Mahavidisi | Teha Hasar<br>incipal<br>ataya                 |                 |











| 5. NO | Name                  | Designation  | New A/c No. | Festival Adv<br>trfrd to SE<br>H/Area, Bh |
|-------|-----------------------|--------------|-------------|-------------------------------------------|
| -     | 2                     | 3            | 4           | 5                                         |
| 1     | Ms. Padma Kanojia     | Accountant   | 10026356261 | 15000                                     |
| 1     | Mr. M.R. Gaikwad      | L.D.C.       | 10045286867 | 15000                                     |
| 2     | Mr. Vikas Shrivastava | L.D.C.       | 30531562316 | 10000                                     |
| 3     |                       | L.D.C.       | 10045230552 | 10000                                     |
| 4     | Mr. Yuvraj Sen        | Comp. O