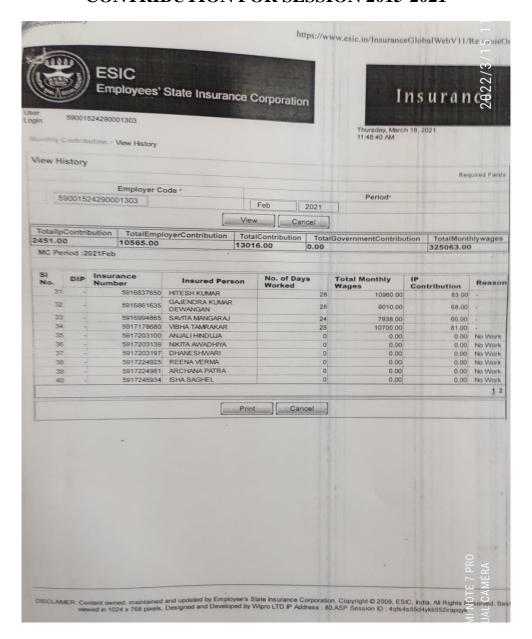

| 5. NO | Name                  | Designation  | New A/c No. | Festival Adv<br>trfrd to SE<br>H/Area, Bh |
|-------|-----------------------|--------------|-------------|-------------------------------------------|
| -     | 2                     | 3            | 4           | 5                                         |
| 1     | Ms. Padma Kanojia     | Accountant   | 10026356261 | 15000                                     |
| 1     | Mr. M.R. Gaikwad      | L.D.C.       | 10045286867 | 15000                                     |
| 2     | Mr. Vikas Shrivastava | L.D.C.       | 30531562316 | 10000                                     |
| 3     |                       | L.D.C.       | 10045230552 | 10000                                     |
| 4     | Mr. Yuvraj Sen        | Comp. Opert. | 38664785298 | 10000                                     |
| 5     | Smt. Vibha Tamrakar   | Lab Attdt.   | 10045228511 | 10000                                     |
| 6     | Mr. Mannu Lal Verma   | Lab Attdt.   | 10045230585 | 10000                                     |
| 7     | Mr. Mohan Sahu        | Peon         | 31169682560 | 10000                                     |
| 8     | Mr. Lokesh Yadav      | Lab Attdt.   | 31612754567 | 10000                                     |
| 9     | Mr. Mukesh Yadav      | Lab Attdt.   | 31617040386 | 10000                                     |
| 10    | Mr. Pradeep Verma     | Mali         | 10045231919 | 10000                                     |
| 11    | Mr. Sohan Lal Verma   | Mali         | 10045231920 | 10000                                     |
| 12    | Mr. Hari Singh        | Mali         | 10045231942 | 10000                                     |
| 13    |                       | Sweeper      | 10045229194 | 10000                                     |
| 14    |                       | Chowkidar    | 30239220239 | 10000                                     |
| 15    | Mr. RamPrasad         | Peon         | 30175490241 | 170000                                    |
| 10    | o Ivis. Odvita ing    | TOTAL        |             | 170000                                    |
| 16    | 6 Ms. Savita Mangraj  | TOTAL        |             | 1700                                      |