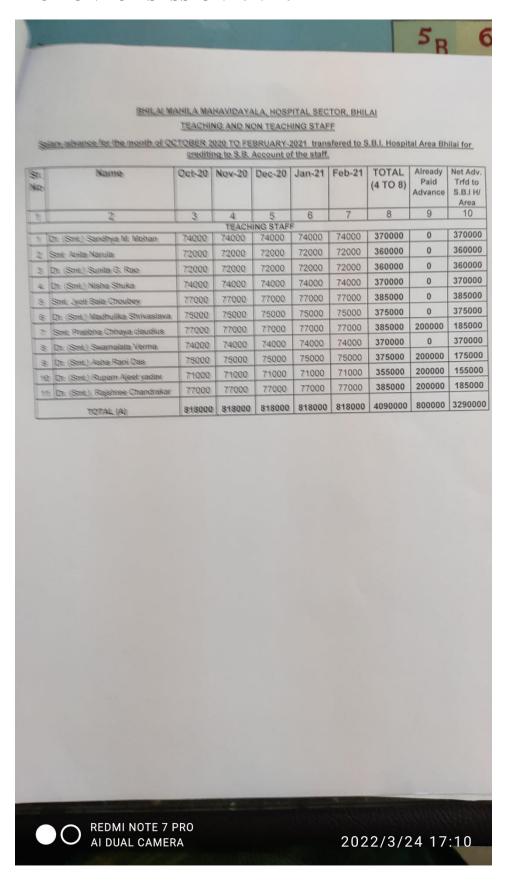

| 320     | alary advance for the month of   | OCTORES | MAHAVIDA<br>HING AND | NON TEA  | CHING ST   | AFF                                                                                    | - ILAI            |                 | 5       |
|---------|----------------------------------|---------|----------------------|----------|------------|----------------------------------------------------------------------------------------|-------------------|-----------------|---------|
| - 1     |                                  | Cred    | ting to S P          | EBRUAR   | Y-2021 tra | Insfered to                                                                            | SBILL             |                 |         |
| Sr.     | Name                             | 10-400  | 1 20 3.8.            | Account  | of the sta | SPITAL SECTOR, BHILAI CHING STAFF -2021 transferred to S.B.I. Hospital Area Shilai for |                   |                 |         |
| No<br>1 |                                  | Oct-20  | Nov-20               | Dec-20   | Jan-21     | Feb-21                                                                                 | TOTAL<br>(4 TO 8) | Already<br>Paid | Net:Adi |
|         | 2                                | 3       | 4                    | 5        | -          |                                                                                        |                   | Advance         | SBUH    |
| 1       | Dr. (Smt.) Sandhya M. Mohan      |         |                      | ING STAF | 6          | 7                                                                                      | 8                 | 9               | 10      |
| 2       |                                  | 74000   | 74000                | 74000    | 74000      | 74000                                                                                  | 370000            | 0               | 200000  |
|         | Smt Anita Narula                 | 72000   | 72000                | 72000    | 72000      | 72000                                                                                  | 360000            | 0               | 37/0000 |
| 3       | Dr. (Smt.) Sunita G. Rao         | 72000   | 72000                | 72000    | 72000      | 72000                                                                                  | 360000            | 0               | 360000  |
| 4       | Dr. (Smt.) Nisha Shuka           | 74000   | 74000                | 74000    | 74000      | 74000                                                                                  | 370000            | 0               | 360000  |
| 5       | Smt. Jyoti Bala Choubey          | 77000   | 77000                | 77000    | 77000      | 77000                                                                                  | 385000            | 0               | 385000  |
| 6       | Dr. (Smt.) Madhulika Shrivastava | 75000   | 75000                | 75000    | 75000      | 75000                                                                                  | 375000            | 0               | 375000  |
| 7       | Smt. Pratibha Chhaya claudius    | 77000   | 77000                | 77000    | 77000      | 77000                                                                                  |                   | 200000          | 185000  |
| 8       | Dr. (Smt.) Swarnalata Verma      | 74000   | 74000                | 74000    | 74000      | 74000                                                                                  | 370000            | 0               | 370000  |
| 9       | Dr. (Smt.) Asha Rani Das         | 75000   | 75000                | 75000    | 75000      | 75000                                                                                  | 375000            | 200000          | 175000  |
| 10      | Dr. (Smt.) Rupam Ajeet yadav     | 71000   | 71000                | 71000    | 71000      | 71000                                                                                  | 355000            | 200000          | 155000  |
| 11      | Dr. (Smt.). Rajshree Chandrakar  | 77000   | 77000                | 77000    | 77000      | 77000                                                                                  | 385000            | 200000          | 185000  |
|         | TOTAL (A)                        | 818000  | 818000               | 818000   | 818000     | 818000                                                                                 | 4090000           | 300000          | 3290000 |
|         |                                  |         |                      |          |            |                                                                                        |                   |                 |         |