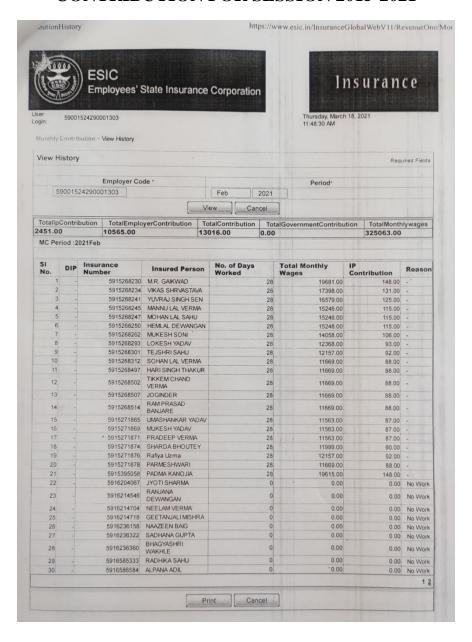

| 5. NO | Name                  | Designation  | New A/c No. | Festival Adv<br>trfrd to SE<br>H/Area, Bh |
|-------|-----------------------|--------------|-------------|-------------------------------------------|
| -     | 2                     | 3            | 4           | 5                                         |
| 1     | Ms. Padma Kanojia     | Accountant   | 10026356261 | 15000                                     |
| 1     | Mr. M.R. Gaikwad      | L.D.C.       | 10045286867 | 15000                                     |
| 2     | Mr. Vikas Shrivastava | L.D.C.       | 30531562316 | 10000                                     |
| 3     |                       | L.D.C.       | 10045230552 | 10000                                     |
| 4     | Mr. Yuvraj Sen        | Comp. Opert. | 38664785298 | 10000                                     |
| 5     | Smt. Vibha Tamrakar   | Lab Attdt.   | 10045228511 | 10000                                     |
| 6     | Mr. Mannu Lal Verma   | Lab Attdt.   | 10045230585 | 10000                                     |
| 7     | Mr. Mohan Sahu        | Peon         | 31169682560 | 10000                                     |
| 8     | Mr. Lokesh Yadav      | Lab Attdt.   | 31612754567 | 10000                                     |
| 9     | Mr. Mukesh Yadav      | Lab Attdt.   | 31617040386 | 10000                                     |
| 10    | Mr. Pradeep Verma     | Mali         | 10045231919 | 10000                                     |
| 11    | Mr. Sohan Lal Verma   | Mali         | 10045231920 | 10000                                     |
| 12    | Mr. Hari Singh        | Mali         | 10045231942 | 10000                                     |
| 13    |                       | Sweeper      | 10045229194 | 10000                                     |
| 14    |                       | Chowkidar    | 30239220239 | 10000                                     |
| 15    | Mr. RamPrasad         | Peon         | 30175490241 | 170000                                    |
| 10    | o Ivis. Odvita ing    | TOTAL        |             | 170000                                    |
| 16    | 6 Ms. Savita Mangraj  | TOTAL        |             | 1700                                      |