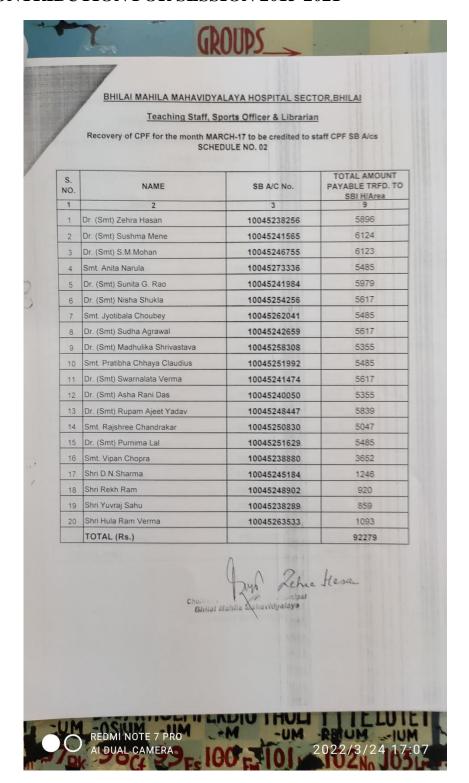

| Recov     | Teaching Staff, Sports ery of CPF for the month MARCH A/C SCHEDUL | 1-2019 to be credite<br>s               | an<br>od to staff CPF SB                       | 2022/3/24 17:08 |
|-----------|-------------------------------------------------------------------|-----------------------------------------|------------------------------------------------|-----------------|
| s.<br>NO. | NAME                                                              | SB A/C No.                              | TOTAL AMOUNT<br>PAYABLE TRFD.<br>TO SBI H/Area |                 |
|           | 2                                                                 | 3                                       | 9                                              |                 |
| 1         | 2 (2-1) Zohra Hasan                                               | 10045238256                             | 16552                                          |                 |
| 1         | Dr. (Smt) Zehra Hasan                                             | 10045246755                             | 17052                                          |                 |
| 2         | Dr. (Smt) S.M.Mohan                                               | 10045273336                             | 15144                                          |                 |
| 3         | The Control of Page                                               | 10045241984                             | 16552                                          |                 |
| 4         | - a Nieha Chukla                                                  | 10045254256                             | 15602                                          |                 |
|           | the Chouhey                                                       | 10045262041                             | 15144                                          |                 |
| -         | Shrivastava                                                       | 10045258308                             | 14702                                          |                 |
| +         | D Jihha Chhava Claudius                                           | 10045251992                             | 15144                                          |                 |
| +         | - " Cuamplata Verma                                               | 10045241474                             | 15602                                          |                 |
| +         | - In Asha Rani Das                                                | 10045240050                             | 14702                                          |                 |
| +         | 10 Dr. (Smt) Asha Kam Sus                                         | 10045248447                             |                                                |                 |
|           | 12 Smt. Rajshree Chandrakar                                       | 10045250830                             |                                                |                 |
|           | 13 Smt. Vipan Chopra                                              | 10045238880                             | 2400                                           |                 |
|           | 14 Shri D.N.Sharma                                                | 10045245184                             | 0007                                           |                 |
|           | 15 Shri Hula Ram Verma                                            | 10045263533                             |                                                |                 |
|           | TOTAL (Rs.)                                                       |                                         | 202686                                         |                 |
|           | 15 Shri Yuvraj Sahu                                               | 1004520175                              | 205035                                         |                 |
|           | TOTAL (Rs.)                                                       |                                         | 200000                                         |                 |
|           | Chair<br>Bhi                                                      | man Mamber Pri<br>tai Mahita Mahavidisi | Teha Hasar<br>incipal<br>ataya                 |                 |