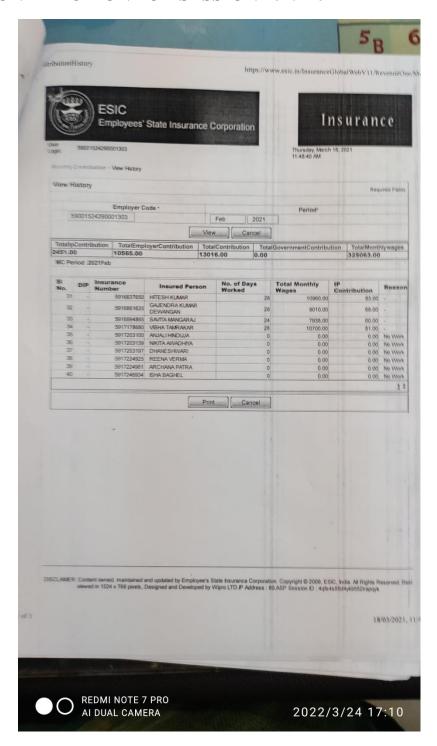

|                 |
|           | TOTAL (Rs.)                                                       |                                         | 202686                                         |                 |
|           | 15 Shri Yuvraj Sahu                                               | 1004520175                              | 205035                                         |                 |
|           | TOTAL (Rs.)                                                       |                                         | 200000                                         |                 |
|           | Chair<br>Bhi                                                      | man Mamber Pri<br>tai Mahita Mahavidisi | Teha Hasar<br>incipal<br>ataya                 |                 |











| 5. NO | Name                  | Designation  | New A/c No. | Festival Adv<br>trfrd to SE<br>H/Area, Bh |
|-------|-----------------------|--------------|-------------|-------------------------------------------|
| -     | 2                     | 3            | 4           | 5                                         |
| 1     | Ms. Padma Kanojia     | Accountant   | 10026356261 | 15000                                     |
| 1     | Mr. M.R. Gaikwad      | L.D.C.       | 10045286867 | 15000                                     |
| 2     | Mr. Vikas Shrivastava | L.D.C.       | 30531562316 | 10000                                     |
| 3     |                       | L.D.C.       | 10045230552 | 10000                                     |
| 4     | Mr. Yuvraj Sen        | Comp. Opert