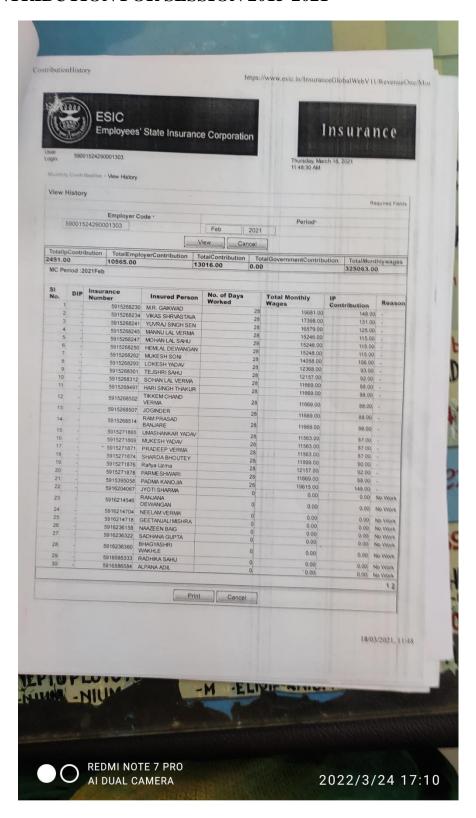

|                 |
|           | TOTAL (Rs.)                                                       |                                         | 202686                                         |                 |
|           | 15 Shri Yuvraj Sahu                                               | 1004520175                              | 205035                                         |                 |
|           | TOTAL (Rs.)                                                       |                                         | 200000                                         |                 |
|           | Chair<br>Bhi                                                      | man Mamber Pri<br>tai Mahita Mahavidisi | Teha Hasar<br>incipal<br>ataya                 |                 |











| 5. NO | Name                  | Designation  | New A/c No. | Festival Adv<br>trfrd to SE<br>H/Area, Bh |
|-------|-----------------------|--------------|-------------|-------------------------------------------|
| -     | 2                     | 3            | 4           | 5                                         |
| 1     | Ms. Padma Kanojia     | Accountant   | 10026356261 | 15000                                     |
| 1     | Mr. M.R. Gaikwad      | L.D.C.       | 10045286867 | 15000                                     |
| 2     | Mr. Vikas Shrivastava | L.D.C.       | 30531562316 | 10000                                     |
| 3     |                       | L.D.C.       | 10045230552 | 10000                                     |
| 4     | Mr. Yuvraj Sen        | Comp. Ope