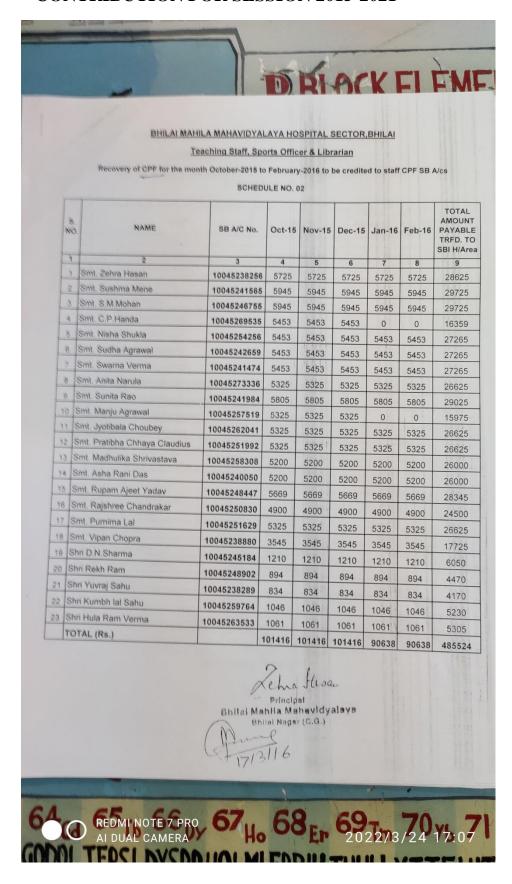

| Re | Teaching Staff, Spor            |             |                                                |  |
|----|---------------------------------|-------------|------------------------------------------------|--|
| 8  | NAME                            | SB A/C No.  | TOTAL AMOUNT<br>PAYABLE TRFD.<br>TO SBI H/Area |  |
| 1  | 2                               | 3           | 9                                              |  |
| 1  | Dr. (Sml) Zehra Hasan           | 10045238256 | 6074                                           |  |
| 2  | Dr. (Smt) Sushma Mene           | 10045241565 | 6308                                           |  |
| 3  | Dr. (Smt) S.M. Mohan            | 10045246755 | 6307                                           |  |
| 4  | Smt Anita Narula                | 10045273336 | 5649                                           |  |
| 5. | Dr. (Smt) Sunita G. Rao         | 10045241984 | 6159                                           |  |
| 6  | Dr. (Smt) Nisha Shukla          | 10045254256 | 5786                                           |  |
| 7  | Smt Jyotibala Choubey           | 10045262041 | 5649                                           |  |
| 8  | Dr. (Smt) Sudha Agrawal         | 10045242659 | 5786                                           |  |
| 3  | Dr. (Smt) Madhulika Shrivastava | 10045258308 | 5516                                           |  |
| 10 | Smt Pratibha Chhaya Claudius    | 10045251992 | 5649                                           |  |
| 11 |                                 | 10045241474 | 5786                                           |  |
| -  | Dr. (Smt) Asha Rani Das         | 10045240050 | 5516                                           |  |
| 13 | Dr. (Smt) Rupam Ajeet Yadav     | 10045248447 | 6014                                           |  |
| 14 | Smt Rajshree Chandrakar         | 10045250830 | 5199                                           |  |
| 15 | Dr. (Smt) Purnima Lal           | 10045251629 | 5649                                           |  |
| 16 | Smt Vipan Chopra                | 10045238880 | 3762                                           |  |
| 17 | Shri D. N. Sharma               | 10045245184 | 1284                                           |  |
| 18 | Shri Yuvraj Sahu                | 10045238289 | 885                                            |  |
| 15 | Shri Hula Ram Verma             | 10045263533 | 1126                                           |  |
| L  | TOTAL (Rs.)                     |             | 94104                                          |  |
|    | Chairma<br>Bhilai               | m to the a  | a Itasau                                       |  |
| T  | REDMI NOTE 7 PRO                | METOB       | LI (S                                          |  |