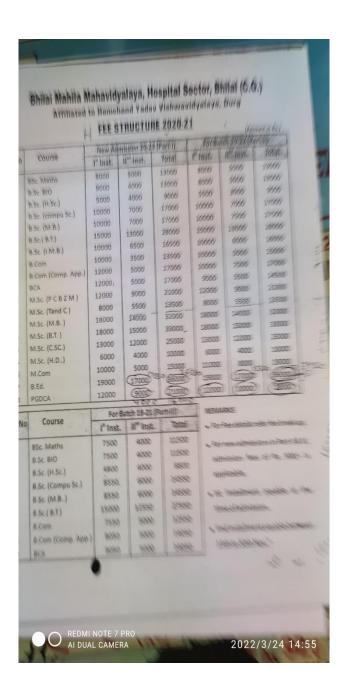

पुस्तिकाओं संग्रहण में पारिश्रमिक भुगतान हेतु महाविद्यालयों को अग्रिम बाबत् । ८ १ ८०।

संदर्भ :- पत्र कमांक 443/वित्त/2021 दुर्ग दिनांक 14.07.2021.

अपरोक्त संदर्भित विषयांतर्गत लेख है कि वार्षिक परीक्षा 2020-21 की स्नातक कक्षाओं के उत्तर पुस्तिका संग्रहण में संलग्न अधिकारियों एवं कर्मचारियों के पारिश्रमिक भुगतान हेतु 20,000/- रू. की अग्रिम रिश प्राप्त हुई थी। उक्त अधिकारियों एवं कर्मचारियों को उत्तर पुस्तिका संग्रहण में 18200/- रू. अधिकारियों एवं कर्मचारियों को उत्तर पुस्तिका संग्रहण में 18200/- रू. भुगतान करने के न्यश्चात् शेष राशि रू.1800/- वैंक ऑफ बडौदा खाता क्रेमाक भुगतान करने के न्यश्चात् शेष राशि रू.1800/- वैंक ऑफ बडौदा खाता क्रेमाक भुगतान करने के न्यश्चात् शेष राशि रू.1800/- वैंक ऑफ बडौदा खाता क्रेमाक भुगतान करने के न्यश्चात् शेष राशि रू.1800/- वैंक ऑफ बडौदा खाता क्रेमाक

ध-यवाद,





Total fund received

1:06 pm

Auditorium 1:06 pm

5 March 2022

Neha Shrivastava AO, B...





Need the break up of the



#### 6.4.3.1. Fund Mobilization

| S.No. | Year/Session | Title (Name of                                                                       | No. of      | Proof |
|-------|--------------|--------------------------------------------------------------------------------------|-------------|-------|
|       |              | Activity/Progra                                                                      | Beneficiary |       |
|       |              | m)                                                                                   |             |       |
| 1.    | 2016-2017    | Tally Program (Since 2018- 2019 Tally Program has been included as an Add-on co