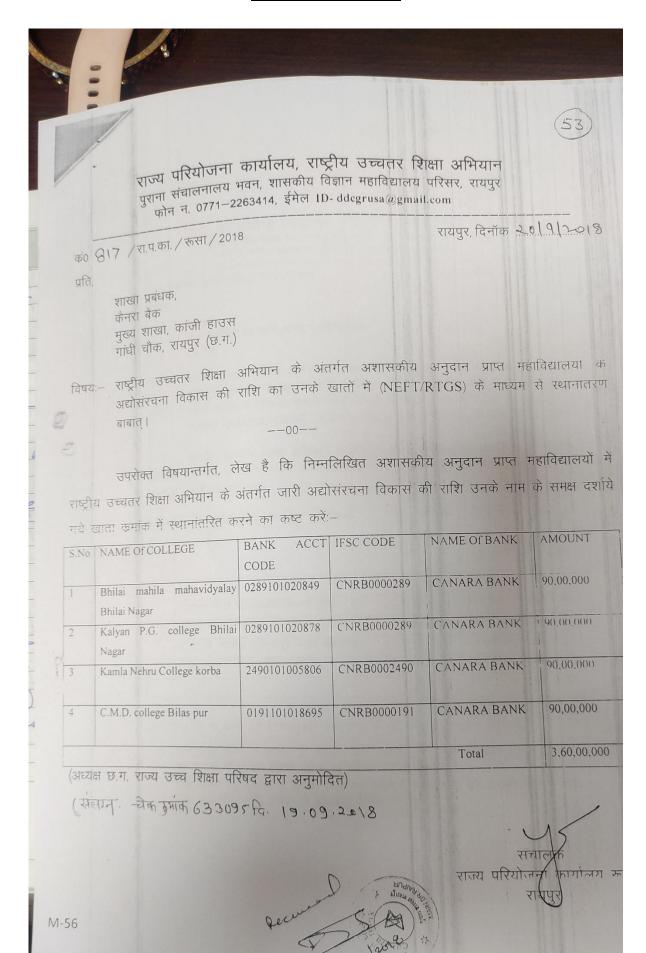

राष्ट्रीय उच्चतर शिक्षा अभियान के अंतर्गत 04 अनुदान प्राप्त महाविद्यालयों में नदीन सुविधाएं एवं लेव उपकरण आदिं कय करने के लिए उनके नाम के समक्ष दशाई गयी राशि उपलब्ध कराई जा रही है:—

| क्यांव | महाविद्यालय का नाम एवं जिला               | कुल स्वीकृत | पूर्व मे  | जारी की   |
|--------|-------------------------------------------|-------------|-----------|-----------|
|        |                                           | राशि        | जारी की   | जाने वाली |
|        |                                           |             | गई राशि   | राशि      |
| 1      | 2                                         | 3           | 4         | 5         |
| 1      | कल्याण पीजी महाविद्यालयभिलाई जिला- दुर्ग  | 2 करोड      | 1.40 करोड | 0.60 करोड |
| 2      | मिलाई महिला महायिद्यालय भिलाई जिला- दुर्ग | 2 करोड      |           | 0.60 करोड |
| 3      | सी.एम.डी. कालेज बिलासपुर जिला बिलासपुर    | 2 करोड      | 1.40 करोस | ०.६० करोड |
| 4      | के.एन कालेज कोरबा जिला कोरबा              | 2 करोड      | 1.40 करोड | ०.६० करोड |
|        |                                           | 1           | योग       | 2.40 करोड |