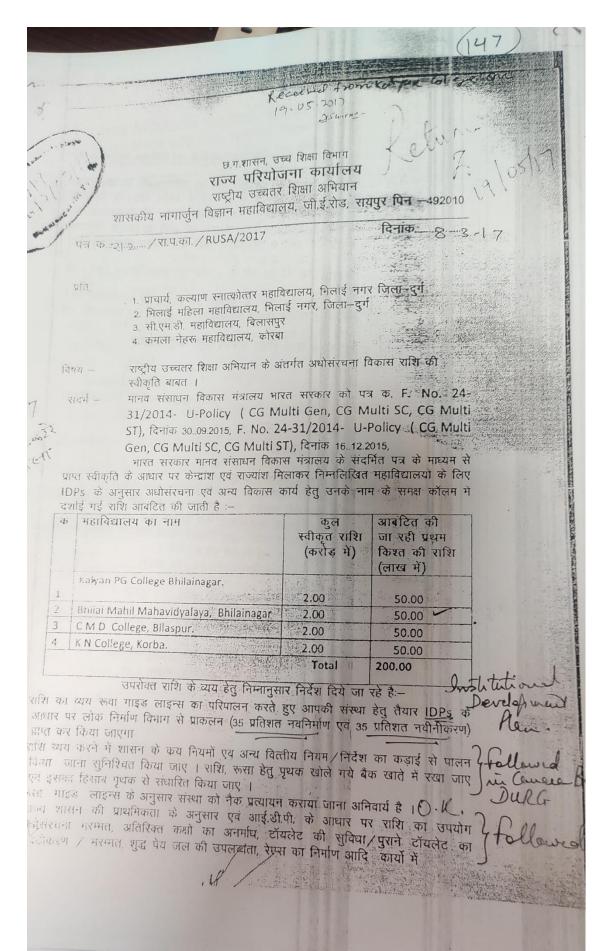

पत्र कं0 १५१/ रा.प.का. / रूसा / 2019 प्रति,

रायपुर दिनोंक 28/01/2019

प्राचार्य सर्व संबंधित अनुदान प्राप्त महाविद्यालय (छ.ग.)

विषय:— राष्ट्रीय उच्चतर शिक्षा अभियान के अंतर्गत 04 अनुदान प्राप्त महाविद्यालयों में नवीन सुविधाएं एवं लेब उपकरण आदि के लिए अनुदान की राशि जारी किए जाने बाबत्। मानव संसाधन विकास मंत्रालय नई दिल्ली के आदेश कमांक F.No 24-31/2014-U Policy (CGIGC-GEN), (CGIGC-SC), (CGIGC-ST) दिनांक 26.09.2017 |

राष्ट्रीय उच्चतर शिक्षा अभियान के अंतर्गत 04 अनुदान प्राप्त महाविद्यालयों में नदीन सुविधाएं एवं लेव उपकरण आदिं कय करने के लिए उनके नाम के समक्ष दशाई गयी राशि उपलब्ध कराई जा रही है:—

| क्यांव | महाविद्यालय का नाम एवं जिला               | कुल स्वीकृत | पूर्व मे  | जारी की   |
|--------|-------------------------------------------|-------------|-----------|-----------|
|        |                                           | राशि        | जारी की   | जाने वाली |
|        |                                           |             | गई राशि   | राशि      |
| 1      | 2                                         | 3           | 4         | 5         |
| 1      | कल्याण पीजी महाविद्यालयभिलाई जिला- दुर्ग  | 2 करोड      | 1.40 करोड | 0.60 करोड |
| 2      | मिलाई महिला महायिद्यालय भिलाई जिला- दुर्ग | 2 करोड      |           | 0.60 करोड |
| 3      | सी.एम.डी. कालेज बिलासपुर जिला बिलासपुर    | 2 करोड      | 1.40 करोस | ०.६० करोड |
| 4      | के.एन कालेज कोरबा जिला कोरबा              | 2 करोड      | 1.40 करोड | ०.६० करोड |
|        |                                           | 1           | योग       | 2.40 करोड |

(कुल राशि दो करोड चालीस लाख मात्र)

उपरोक्त राशि के व्यय हेतु निम्नानुसार निर्देश दिये जा रहे हैं

- राशि व्यय करने में शासन के भण्डार कय नियमों एवं अनय वित्तीय नियम / निदेश का कडाई से पालन किया जाना सुनिश्चित किया जाए।
- राशि रूसा हेतु पृथक से खोले गये बैंक खाते में रखा जाए एवं इसका हिसाब कैश बुक, व्हाउचर आदि, पृथक से संधारित क्रिया जाए।

08

प्राथमिकता के आधार पर किया जा सकता है | सांश व्यय करने के पूर्व विधिवत निर्माण कार्यों के शासन के निर्देशों का पालन सुनिश्चित किया जाए | कार्यासन, उन्न शिक्षा विभाग द्वारा रूसा अंतर्गत आबंदित राशि को महाविद्यालयों को कैनरा बैंक में पृथक से खाता खोलकर प्रबंधन एवं कैशबुक संधारण करने के निर्देश दिए गए हैं, उसी अनुसार कार्य का खाता खोलकर प्रबंधन एवं कैशबुक संधारण करने के निर्देश दिए गए हैं, उसी अनुसार कार्य का स्वायन कर उपयोगिता प्रमाण पत्र एवं Statement of Expenditure (Utilization Certificate of Expenditure प्रारूप संलग्न) एवं कार्यों का विवरण फोटोग्राफ किने पेशित करें । साथ ही कराये गये कार्यों के फोटोग्प्रपसं, अपने महाविद्यालय तथा उच्च शिक्षा किने पेशित करें । साथ ही कराये गये कार्यों के फोटोग्प्रपसं, अपने महाविद्यालय तथा उच्च शिक्षा किने पेशित करें । तथा इसे लोक निर्माण विभाग को अव्यय्वेगित किया जाए । जाक निर्माण विभाग संपूर्ण राशि हस्तांतरित करने के पश्चात इस आशय का उपयोगिता प्रमाण पत्र प्रस्तुत करें के सपूर्ण राशि होसा किनाण विभाग को अधोसरचना विकास हेतु हस्तांतरित कर विद्या गया है । याननीय मंत्री जी एवं अध्यक्ष राज्य सच्च शिक्षा परिषद द्वारा अनुमोदित" परियोजना सचालक राष्ट्रीय उच्चतर शिक्षा अभियान रायपुर्व