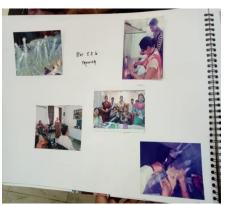

### "Oyster Mushroom: Cultivation and Spawn Production" 18 October to 24 October 2016

In

#### Department of Biotechnology and Microbiology