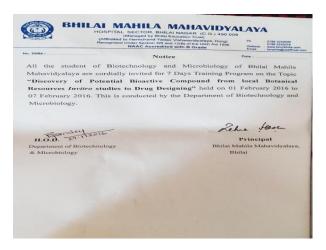

#### List of Add-on / Certificate Courses organized in the College during Past 5 year

| SN | Name of Add on /<br>Certificate<br>Program                                                                                     | Organizing Department and Name of the Course Convener | Academic<br>Year | Date and duration         | Academic stream of student Enrolled                                                    | Name of Resource person/<br>Guest Lecture                                                            | No. of<br>Student<br>Completing<br>the course |
|----|--------------------------------------------------------------------------------------------------------------------------------|-------------------------------------------------------|------------------|---------------------------|----------------------------------------------------------------------------------------|------------------------------------------------------------------------------------------------------|-----------------------------------------------|
| 1  | Discovery of potential bioactive compound from local botanical resources <i>invitro</i> studies to drug designing              | Department of<br>Biotechnology<br>and<br>Microbiology | 2015-16          | 01.02.2016-<br>07.02.2016 | B.Sc. Microbiology<br>M.Sc. Microbiology<br>B.Sc. Biotechnology<br>M.Sc. Biotechnology | Mr. Debashish Sahoo<br>Ms Sawti Nayak<br>Ms Shilpa Nayak                                             | 54                                            |
| 2  | Oyester Mushroom: Cultivation and Spawn Productionn                                                                            | Department of<br>Biotechnology<br>and<br>Microbiology | 2016-17          | 18.10.2016-<br>24.10.2016 | B.Sc. Microbiology<br>M.Sc. Microbiology<br>B.Sc. Biotechnology<br>M.Sc. Biotechnology | Dr. Manjit Singh,<br>Dr. M.P. Thakur                                                                 | 102                                           |
| 3  | Enzymology and its application (isolation, purificationand immobelization of enzymes, amylase and lipase) from various sources | Department of<br>Biotechnology<br>and<br>Microbiology | 2017-2018        | 12.01.2018-<br>18.01.2018 | B.Sc. Microbiology<br>M.Sc. Microbiology<br>B.Sc. Biotechnology<br>M.Sc. Biotechnology | Dr. D. K. Shrivastava Dr. K. K. Sahu Dr. Nisreen Hussain Dr. Renu Maheshwari Dr. Rekha Pimpalgaonkar | 84                                            |
| 4  | Antifungal and Antimicrobial activity of Ginger, Garlic and Turmeric extract                                                   | Department of Biotechnology                           | 2019-20          | 01.05.2019-<br>30.05.2019 | M.Sc. Biotechnology                                                                    | Dr. Bhawana Pandey<br>Dr. Varsha Chandrakar                                                          | 02                                            |

### 1. Hands on Training On

### "Discovery of potential Bioactive Compound from Local Botanical Resources *in-vitro* studies to Drug Designing" 01.02.2016-07.02.2016

#### **Department of Biotechnology and Microbiology**

#### **Resource Persons:**

| S.No. | Name of Speakers    |                                                                                   |
|-------|---------------------|-----------------------------------------------------------------------------------|
| 1     | Mr. Debashish Sahoo | Hands on Training- Discovery of potential Bioactive Compound from Local Botanical |
| 2     | Ms Sawti Nayak      | Resources in-vitro studies to Drug Designing                                      |
| 3     | Ms Shilpa Nayak     |                                                                                   |