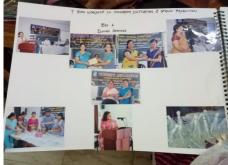

### "Discovery of potential Bioactive Compound from Local Botanical Resources *in-vitro* studies to Drug Designing" 01.02.2016-07.02.2016

#### **Department of Biotechnology and Microbiology**