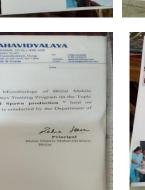

### "Oyster Mushroom: Cultivation and Spawn Production" 18 October to 24 October 2016

In

#### Department of Biotechnology and Microbiology