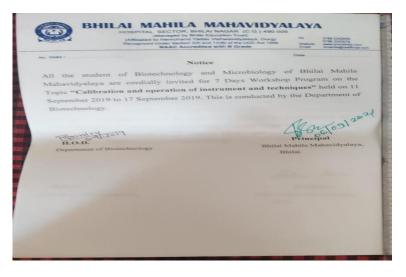

| 5 | Microbial and<br>nutrient analysis of<br>Milk                                                              | Department of<br>Microbiology  | 2019-20 | 01.05.2019-<br>30.05.2019 | M.Sc. Microbiology                         | Dr. Ranjana Sahu<br>Ms Sadhana Gupta     | 01 |
|---|------------------------------------------------------------------------------------------------------------|--------------------------------|---------|---------------------------|--------------------------------------------|------------------------------------------|----|
| 6 | Calibration and operation of instrument and techniques                                                     | Department of<br>Biotechnology | 2019-20 | 11.09.2019-<br>17.09.2019 | B.Sc. Biotechnology<br>M.Sc. Biotechnology | Mr. Sunakar Nayak<br>Mr. Debashish Sahoo | 98 |
| 7 | Commercial production of Biofertizer and Biopesticides using Bacillus thirungensis & Rhodobacter spheroids | Department of Microbiology     | 2019-20 | 17.01.2020-<br>23.01.2020 | B.Sc. Microbiology<br>M.Sc. Microbiology   | Mr. Blalaji Rao<br>Ms. Bhargawi          | 54 |