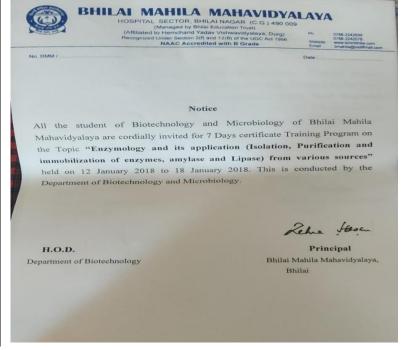

#### List of Add-on / Certificate Courses organized in the College during Past 5 year

| SN | Name of Add on /<br>Certificate<br>Program                                                                                     | Organizing Department and Name of the Course Convener | Academic<br>Year | Date and duration         | Academic stream of student Enrolled                                                    | Name of Resource person/<br>Guest Lecture                                                            | No. of<br>Student<br>Completing<br>the course |
|----|--------------------------------------------------------------------------------------------------------------------------------|-------------------------------------------------------|------------------|---------------------------|----------------------------------------------------------------------------------------|------------------------------------------------------------------------------------------------------|-----------------------------------------------|
| 1  | Discovery of potential bioactive compound from local botanical resources <i>invitro</i> studies to drug designing              | Department of<br>Biotechnology<br>and<br>Microbiology | 2015-16          | 01.02.2016-<br>07.02.2016 | B.Sc. Microbiology<br>M.Sc. Microbiology<br>B.Sc. Biotechnology<br>M.Sc. Biotechnology | Mr. Debashish Sahoo<br>Ms Sawti Nayak<br>Ms Shilpa Nayak                                             | 54                                            |
| 2  | Oyester Mushroom: Cultivation and Spawn Productionn                                                                            | Department of<br>Biotechnology<br>and<br>Microbiology | 2016-17          | 18.10.2016-<br>24.10.2016 | B.Sc. Microbiology<br>M.Sc. Microbiology<br>B.Sc. Biotechnology<br>M.Sc. Biotechnology | Dr. Manjit Singh,<br>Dr. M.P. Thakur                                                                 | 102                                           |
| 3  | Enzymology and its application (isolation, purificationand immobelization of enzymes, amylase and lipase) from various sources | Department of<br>Biotechnology<br>and<br>Microbiology | 2017-2018        | 12.01.2018-<br>18.01.2018 | B.Sc. Microbiology<br>M.Sc. Microbiology<br>B.Sc. Biotechnology<br>M.Sc. Biotechnology | Dr. D. K. Shrivastava Dr. K. K. Sahu Dr. Nisreen Hussain Dr. Renu Maheshwari Dr. Rekha Pimpalgaonkar | 84                                            |
| 4  | Antifungal and Antimicrobial activity of Ginger, Garlic and Turmeric extract                                                   | Department of Biotechnology                           | 2019-20          | 01.05.2019-<br>30.05.2019 | M.Sc. Biotechnology                                                                    | Dr. Bhawana Pandey<br>Dr. Varsha Chandrakar                                                          | 02                                            |