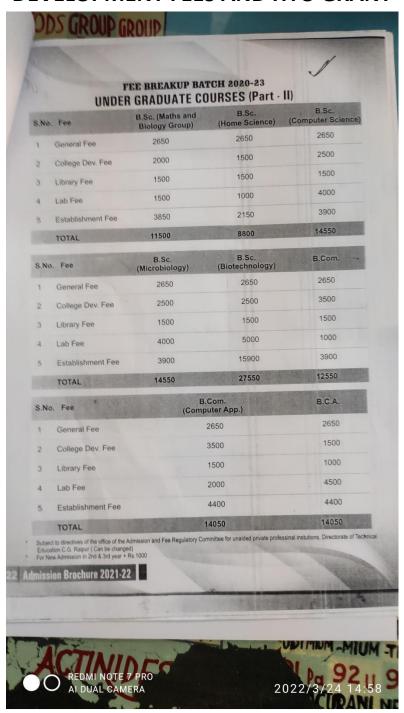

#### **DEVELOPMENT FEES AND HYU GRANT**

## FEE BREAKUP BATCH 2019-22 UNDER GRADUATE COURSES (Part - III)

|       | UNDEF             | GRADUATE CO                        | URSES (Part - I           | II)                         |
|-------|-------------------|------------------------------------|---------------------------|-----------------------------|
| s.No. | Fee               | B.Sc. (Maths and<br>Biology Group) | B.Sc.<br>(Home Science)   | B.Sc.<br>(Computer Science) |
| 1     | General Fee       | 2650                               | 2650                      | 2650                        |
| 2     | College Dev. Fee  | 2000                               | 1500                      | 2500                        |
| 3     | Library Fee       | 1500                               | 1500                      | 1500                        |
| 4     | Lab Fee           | 2000                               | 700                       | 4000                        |
| 5     | Establishment Fee | 4850                               | 2650                      | 6350                        |
|       | TOTAL             | 13000                              | 9000                      | 17000                       |
| s.No. | Fee               | B.Sc.<br>(Microbiology)            | B.Sc.<br>(Biotechnology)  | B.Sc. (IMB)                 |
| 1     | General Fee       | 2650                               | 2650                      | 2650                        |
| 2     | College Dev. Fee  | 3000                               | 2500                      | 3000                        |
| 3     | Library Fee       | 2000                               | 1500                      | 1000                        |
| 4     | Lab Fee           | 5000                               | 5000                      | 4500                        |
| 5     | Establishment Fee | 4850                               | 16350                     | 4850                        |
|       | TOTAL             | 17500                              | 28000                     | 16000                       |
|       |                   |                                    |                           |                             |
| .No.  | Fee               | B.Com.                             | B.Com.<br>(Computer App.) | B.C.A.                      |
| 1     | General Fee       | 2650                               | 2650                      | 2650                        |

College Dev. Fee

Library Fee