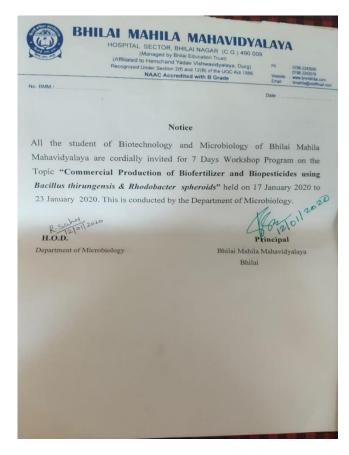

| 5 | Microbial and<br>nutrient analysis of<br>Milk                                                              | Department of<br>Microbiology  | 2019-20 | 01.05.2019-<br>30.05.2019 | M.Sc. Microbiology                         | Dr. Ranjana Sahu<br>Ms Sadhana Gupta     | 01 |
|---|------------------------------------------------------------------------------------------------------------|--------------------------------|---------|---------------------------|--------------------------------------------|------------------------------------------|----|
| 6 | Calibration and operation of instrument and techniques                                                     | Department of<br>Biotechnology | 2019-20 | 11.09.2019-<br>17.09.2019 | B.Sc. Biotechnology<br>M.Sc. Biotechnology | Mr. Sunakar Nayak<br>Mr. Debashish Sahoo | 98 |
| 7 | Commercial production of Biofertizer and Biopesticides using Bacillus thirungensis & Rhodobacter spheroids | Department of Microbiology     | 2019-20 | 17.01.2020-<br>23.01.2020 | B.Sc. Microbiology<br>M.Sc. Microbiology   | Mr. Blalaji Rao<br>Ms. Bhargawi          | 54 |