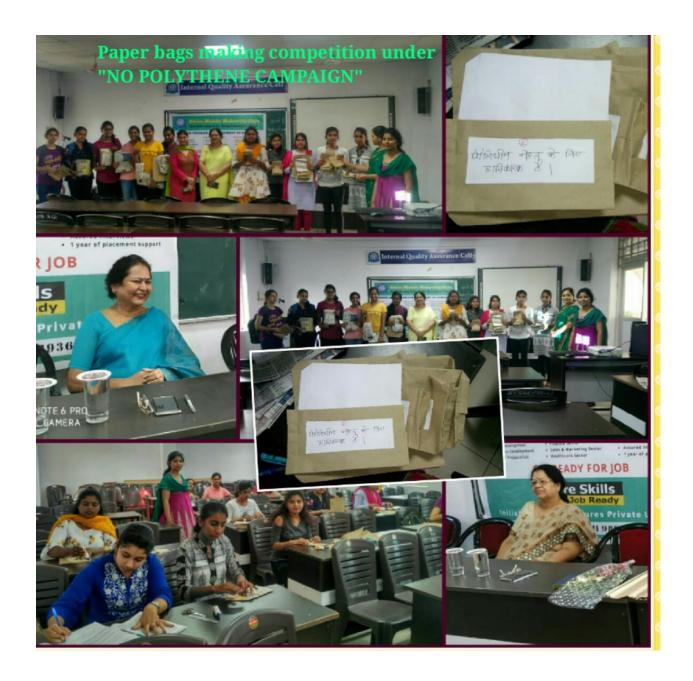

The competition of making thongas (lifafas) was held on 27.09.19 with the participation of 12 students who made around 40-60 thongas each in an hour. These thongas were further distributed to shopkeepers and vegetable vendors around the area starting with the canteen owner of the institution by spreading the message of using these in place of cheap quality jhillies and pannies.