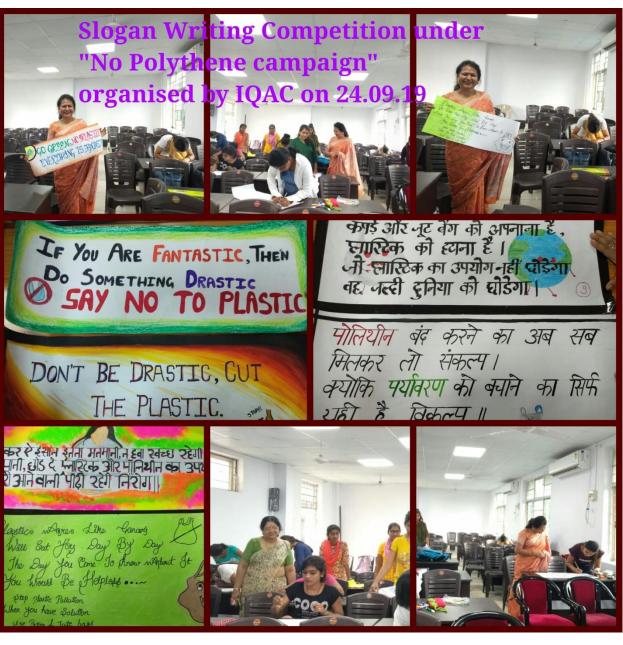

The Slogan writing competition was conducted on 24.09.19 in which 23 students participated citing the evils of using plastic and abuses of disposal of Polythene in the surroundings. Out of these 23 students, one each was placed on the Ist , IInd and IIIrd position and one was given consolation prize.