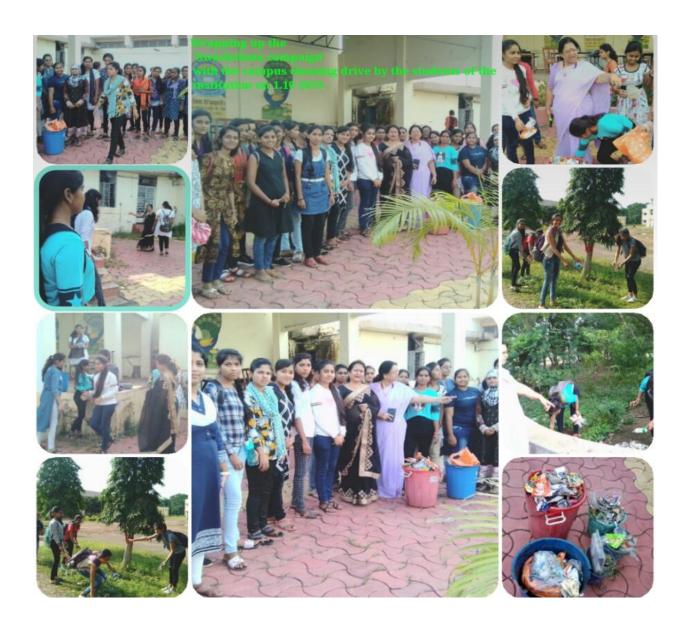

The last event in this series was held on 01.10.2019 in the form of 'Shramdan' where students of the institution cleaned the surroundings by picking up the littered polythene and plastic stuff lying around and pledging not to use these ever again in their own benefit as well as the benefit of the society.