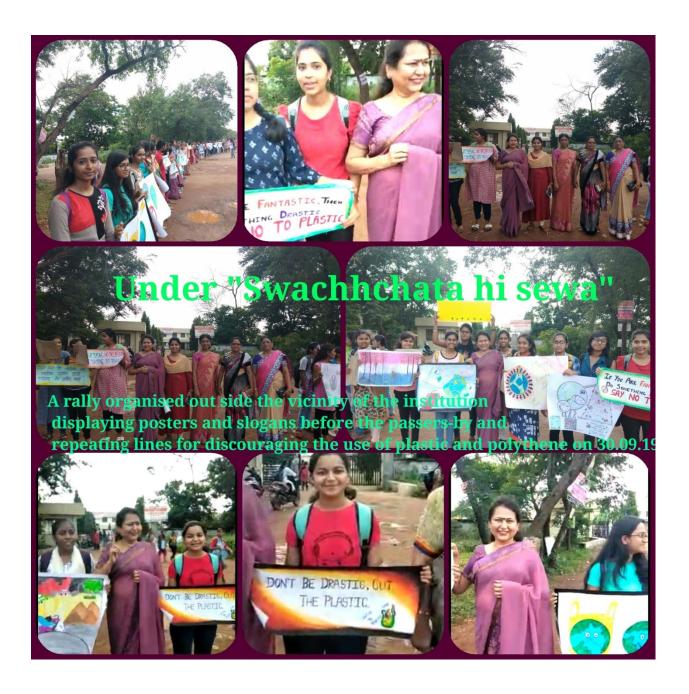

A rally of the students was also organized outside the vicinity of the institution displaying posters and slogans to the passers-by and repeating lines for discouraging and stopping the use of plastic and polythene.