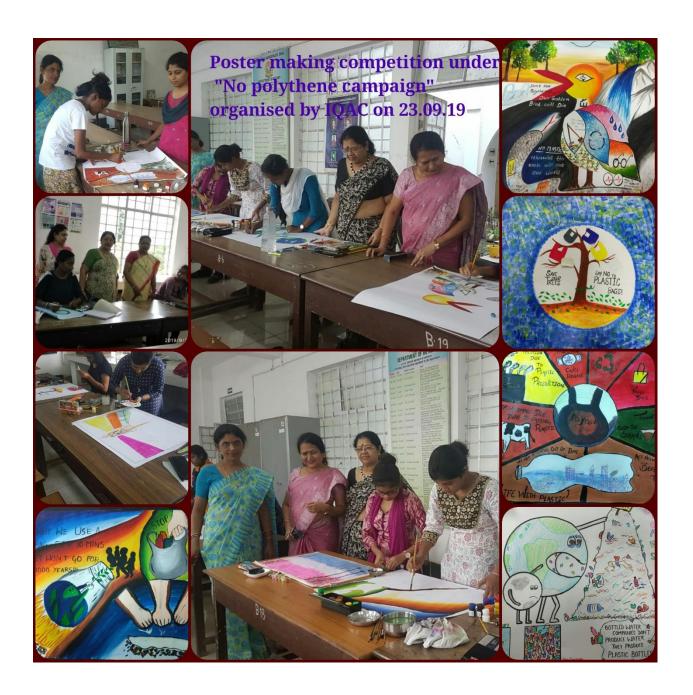

The Poster making competition was held on 23.09.19 in which 24 students participated displaying their creative talents and imagination, out of which one student was placed on the first position and two each on second and third position.