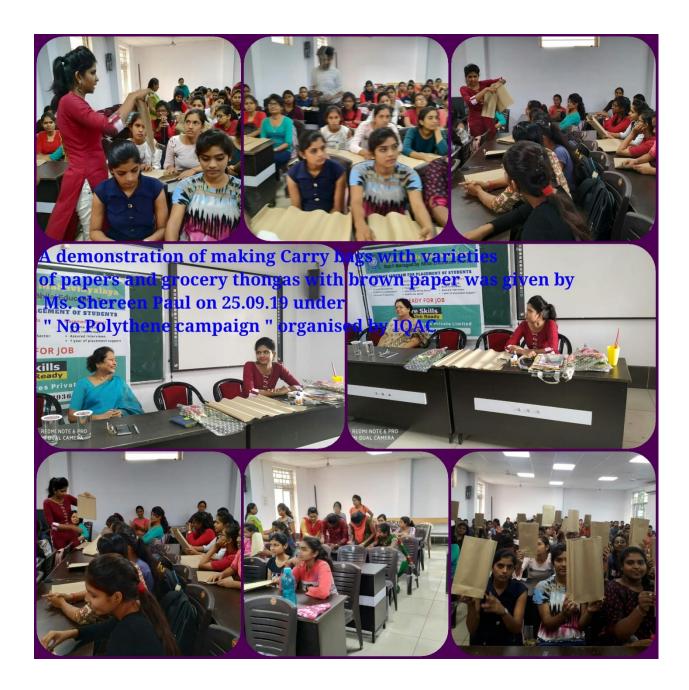

A demonstration of making Carry Bags with variety of papers and grocery thongas (lifafas) with brown paper and newspaper was given by Ms. Shereen Paul on 25.09.19 in which more than 50 students participated and learnt the skills of making these.