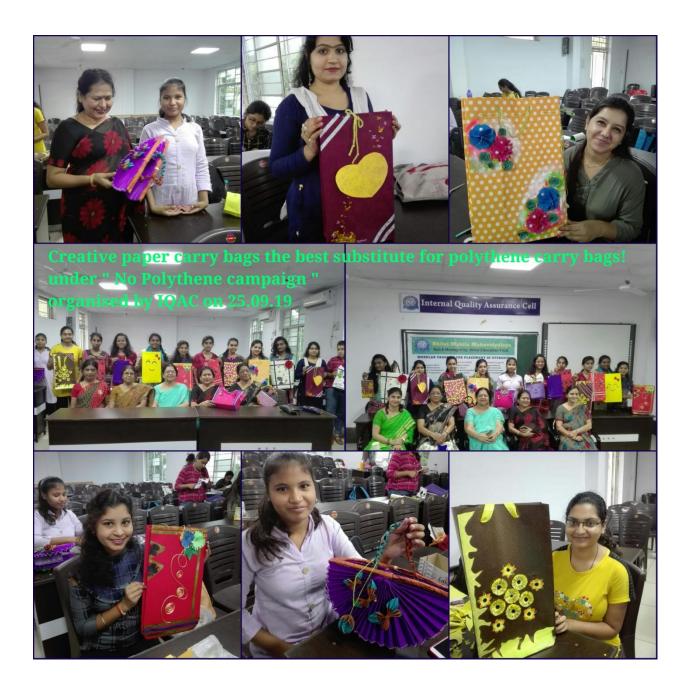

In the competition of making carry bags with varieties of paper held on 26.09.19 14 students participated and came out with their colorful and innovative creations. Three students in this competition were placed on the Ist, IInd and IIIrd positions and two adjudged for consolation prize.