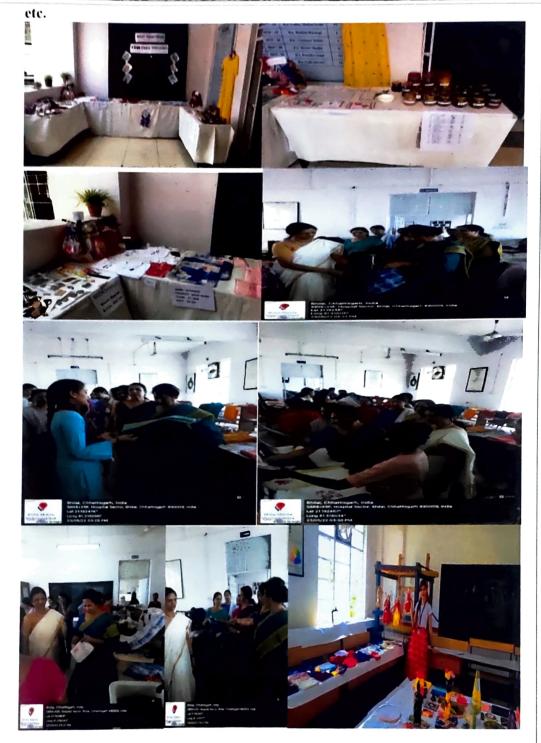

#### **Best Practices 2:**

Title: Promulgating the idea "Earn while you Learn" and Selfsustainability

• The Department of botany has taken initiative on teaching how to make seed balls, creating saplings of herbal, medicinal and ornamental plants for selling it inside and outside the campus. Further, it has also taught how to create innovative nest for birds.

• The Department of home science has guided the students to make masks, mobile covers, hanging bags, jewellery, nutritional recipes for menu cards, dry cleaning,

ohual Mahila Mahavidyalaya Rhilal Dury (C.G.)

Ph 0785-2242699 0788-2242078 Website www.brwtbhila.com Email brwnpho19@gmail.com

• The Department of education has taught how to make various innovative art and craft items using waste materials, e.g., Bastar art, pot decoration, flower bouquet etc. by which it promotes the concept "Best out of Waste".