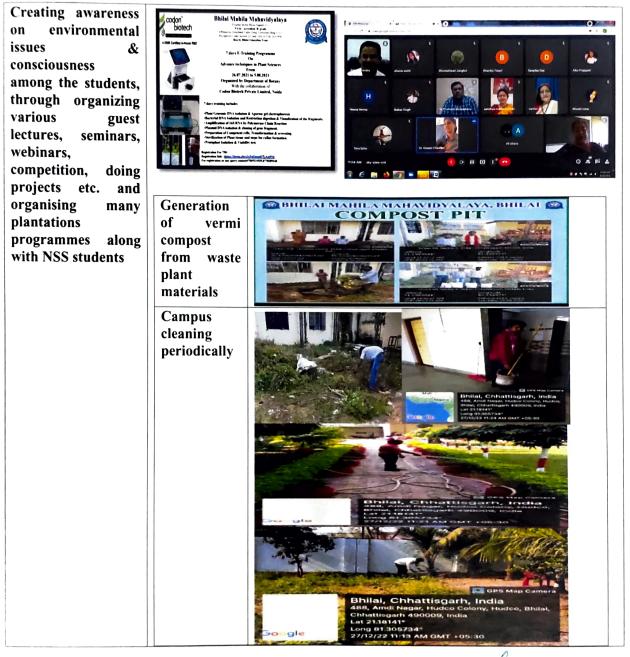

#### Title: Creating a Clean and Green Campus

Ehllal Mahlla Mahavidyalaya intel mentile menavoy araya Mai Sector, Bhilai, Duro (C.G.)

HOSPITAL SECTOR, BHILAI NAGAR (C.G.) 490.009 (Managed by Bhiai Education Trust) (Affiliated to Hemothand Yadav Vishwavkoyalaya, Durg) Recognized Under Section 2(f) and 12(8) of the UGC Act 1956 NAAC Accredited with 8 Grade