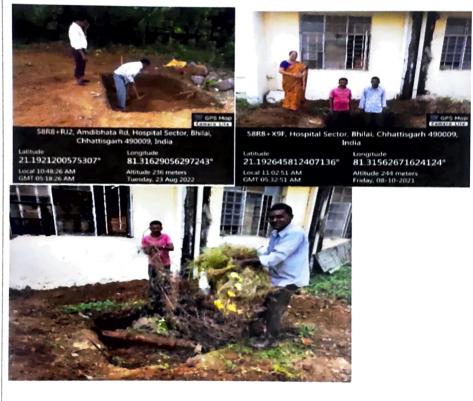

on 0198-0242638 0198-0242019 Arectalor www.bimethicia.com Email Dimension (Siggman).com practicagrees/Inset.com

|                                                                         | AAC Accredited with 8 Grade                                                                                                                                                                 |                            |
|-------------------------------------------------------------------------|---------------------------------------------------------------------------------------------------------------------------------------------------------------------------------------------|----------------------------|
| One day<br>nursery to<br>encourage<br>plantation                        | SSRS + X9F, Hosspital Sector, Bhila, China<br>SSRS + X9F, Hosspital Sector, Bhila, China<br>Unitario<br>Labrane<br>Chila (2015) AM<br>Coul 112/051 AM<br>Coul 112/051 AM<br>Coul 112/051 AM | 5*                         |
| Plantation<br>initiated by<br>Principal<br>and<br>Management<br>members |                                                                                                                                                                                             |                            |
| Flora and<br>Fauna of<br>BMM                                            | Mar<br>Ngera<br>Ngera<br>Bhilai, Chhattisgart<br>488, Amdi Nagar, Hudco C<br>Chhattisgart 490009, Indi<br>Lat 21.18141°<br>Long 81.305734°<br>25/12/22 01:27 PM GMT +4                      | olony, Hudco, Bhilai,<br>a |
| Botanical<br>garden of<br>BMM                                           | Man<br>Ngena<br>Ngena<br>Bhilai, Chhattisgarh<br>488, Amdi Nagar, Hudco C<br>Chhattisgarh 49009, India<br>Lat 2118141°<br>Long 81.305734°<br>26/12/22 01:27 PM GMT +4                       | olony, Hudco, Bhilai,      |