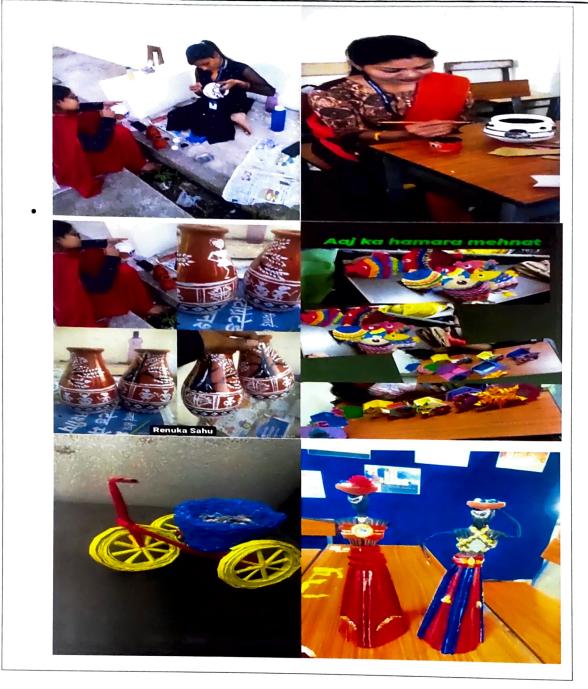

• The Department of home science has guided the students to make masks, mobile covers, hanging bags, jewellery, nutritional recipes for menu cards, dry cleaning,

ohual Mahila Mahavidyalaya Rhilal Dury (C.G.)

Ph 0785-2242699 0788-2242078 Website www.brwtbhila.com Email brwnpho19@gmail.com

• The Department of education has taught how to make various innovative art and craft items using waste materials, e.g., Bastar art, pot decoration, flower bouquet etc. by which it promotes the concept "Best out of Waste".