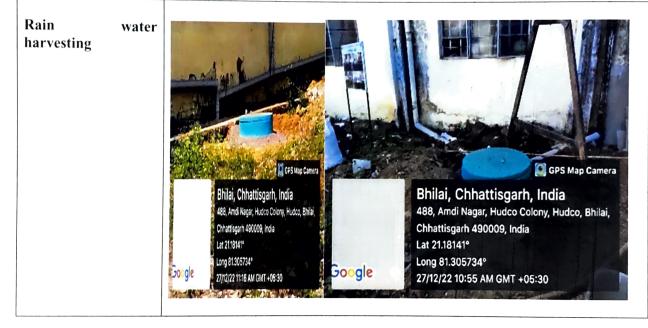

d Under Section 2(f) and 12(B) of the UGC Act 1956 NAAC Accredited with B Grade

0788-1242699 0788-2242078 Volume ererer benendhilal com bmmprinci 190gmail.com Ernad 1 com

Đħ.

Proper disposal of sanitary napkins using the incinerator installed in the girls' toilet.



Vermicompost **SO** produced is enriched with water soluble nutrients and is used 88 organic manure for botanical garden of BMM.



Bhliai Mahila Mahavidyalaya Principal onnai manna manavniyaniya Hospital Sector, Bhilal, Durg (C.G.)



HOSPITAL SECTOR, BHILAI NAGAR (C.G.) 490 009 (Managed by Bhilai Education Trust) (Affiliated to Hernchand Yadav Vishwavidyalaya, Durg) Recognized Under Section 2(f) and 12(B) of the UGC Act 1956 NAAC Accredited with B Grade

0788-2242699 0788-2242078 Mag www.brinntahia.co brinnprinc 19@gm





Bhilai Mahila Mahavidyalaya principal bunar manna manavruyaraya Hospital Sector, Bhilai, Durg (C.G.)



BHILAL

AI MAHILA MAHAVIDYALAYA HOSPITAL SECTOR, BHILAI NAGAR (C.G.) 490.009 (Managed by Bhilai Education Trust) (Affiliated to Hernich and Yadav Vishwavidyalaya, Durg) Recognized Under Section 2(f) and 12(B) of the UGC Act 1956 NAAC Accredited with B Grade

Ph 0788-2242699 0788-2242076 Website errer brimshina com Ernal brimshina formati com

#### **Best Practices 2:**

Title: Promulgating the idea "Earn while you Learn" and Selfsustainability

• The Department of botany has taken initiative on teaching how to make seed balls, creating saplings of herbal, medicinal and ornamental plants for selling it inside and outside the campus. Further, it has also taught how to create innovative n