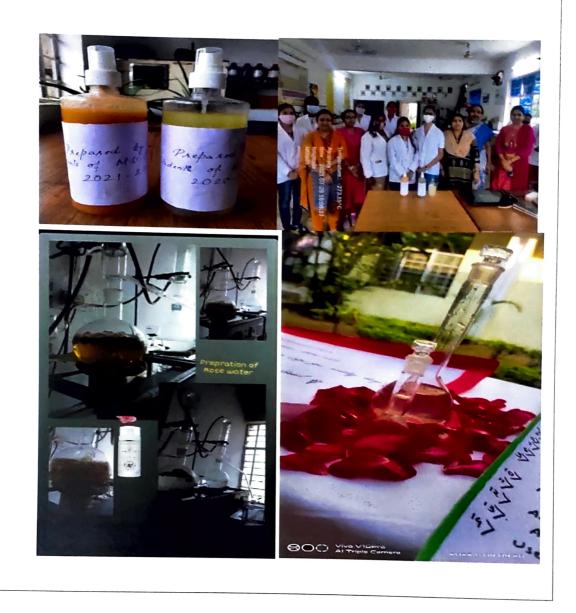

Ph 0788-2242699 0788-2242078 Website www.bmmbhia Email bmmprinci19

00

2.11

The Department of chemistry has motivated students on various projects such as

Deprincipal Hall Mahle Mahavid Jalaya

HOSPITAL SECTOR, BHILAI NAGAR (C.G.) 490 009 (Managed by Bhilai Education Trust) (Affiliated to Hernchand Yadav Vishwavidyalaya, Durg) Recognized Under Section 2(f) and 12(B) of the UGC Act 1956 NAAC Accredited with B Grade

0788-2242639 0788-2242078 site www.bmmbhila.com d bmmbhila@wstillmail.com bmshila@wstillmail.com

making natural sanitizers using various easily available herbs, rose water preparation, soap making chemical models for teaching, etc.