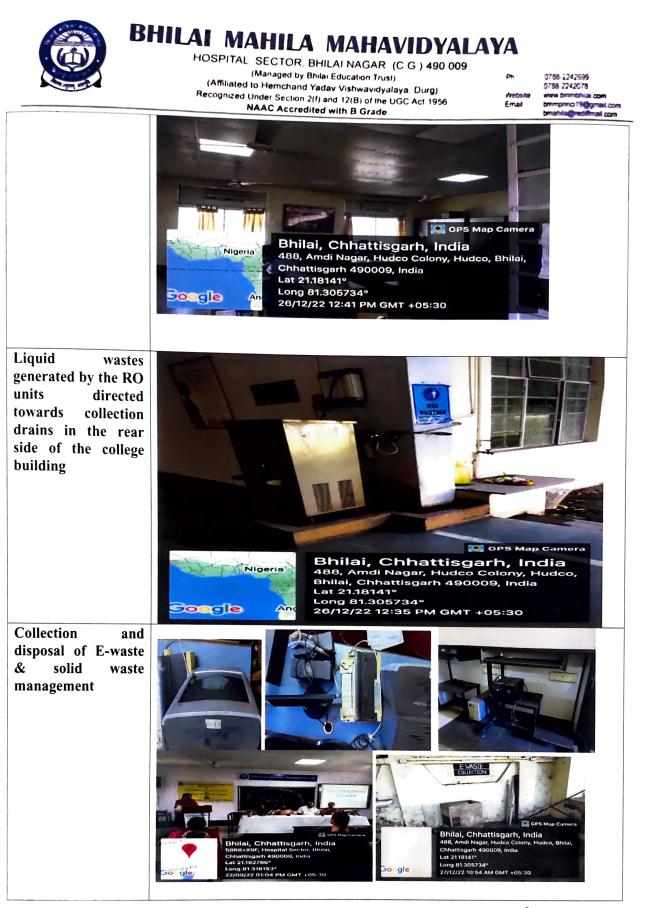

0788-1242699 0788-2242078 Volume ererer benendhilal com bmmprinci 190gmail.com Ernad 1 com

Đħ.

Proper disposal of sanitary napkins using the incinerator installed in the girls' toilet.

Vermicompost **SO** produced is enriched with water soluble nutrients and is used 88 organic manure for botanical garden of BMM.