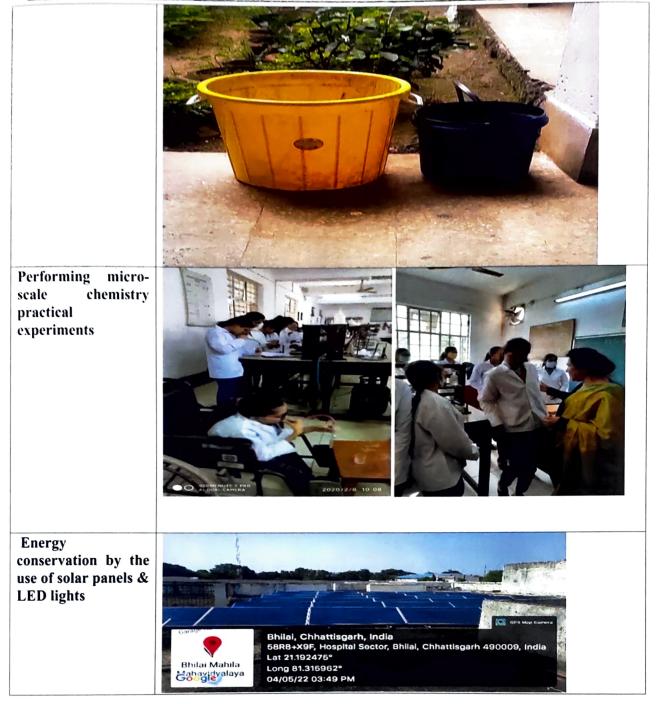

#### Title: Creating a Clean and Green Campus

Ehllal Mahlla Mahavidyalaya intel mentile menavoy araya Mai Sector, Bhilai, Duro (C.G.)

HOSPITAL SECTOR, BHILAI NAGAR (C.G.) 490.009 (Managed by Bhiai Education Trust) (Affiliated to Hemothand Yadav Vishwavkoyalaya, Durg) Recognized Under Section 2(f) and 12(8) of the UGC Act 1956 NAAC Accredited with 8 Grade