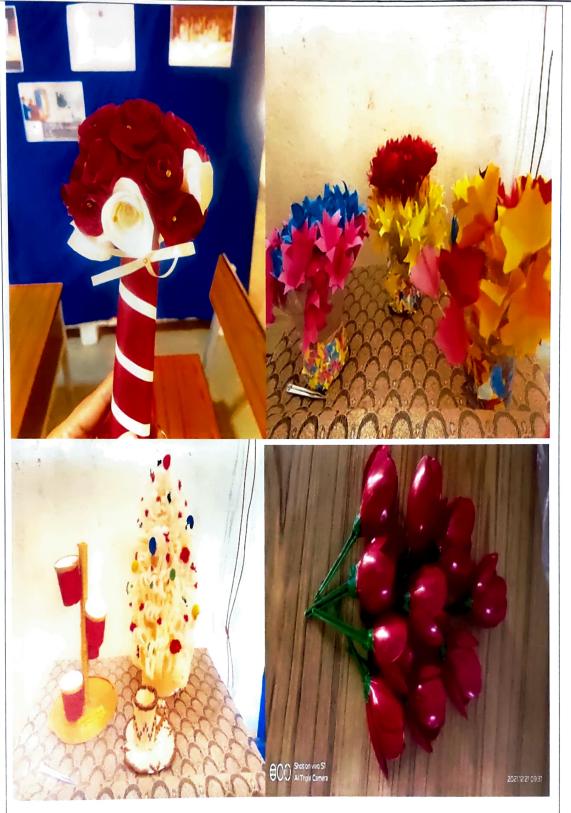

Ph 0785-2242699 0788-2242078 Website www.brwtbhila.com Email brwnpho19@gmail.com

• The Department of education has taught how to make various innovative art and craft items using waste materials, e.g., Bastar art, pot decoration, flower bouquet etc. by which it promotes the concept "Best out of Waste".