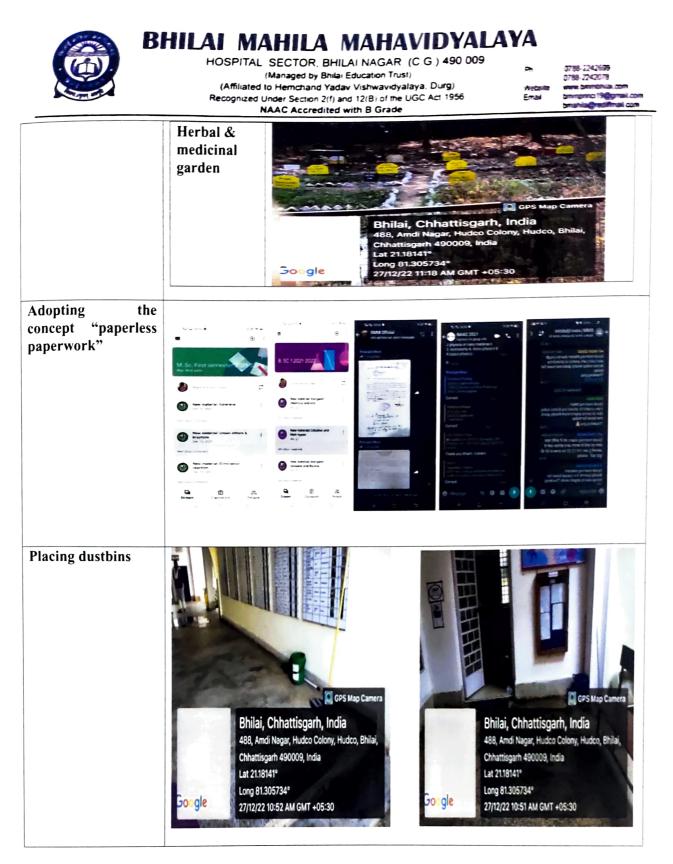

on 0198-0242638 0198-0242019 Arectalor www.bimethicia.com Email Dimension (Siggman).com practicagrees/Inset.com

|                                                                         | AAC Accredited with 8 Grade                                                                                                                                                                 |                            |
|-------------------------------------------------------------------------|---------------------------------------------------------------------------------------------------------------------------------------------------------------------------------------------|----------------------------|
| One day<br>nursery to<br>encourage<br>plantation                        | SSRS + X9F, Hosspital Sector, Bhila, China<br>SSRS + X9F, Hosspital Sector, Bhila, China<br>Unitario<br>Labrane<br>Chila (2015) AM<br>Coul 112/051 AM<br>Coul 112/051 AM<br>Coul 112/051 AM | 5*                         |
| Plantation<br>initiated by<br>Principal<br>and<br>Management<br>members |                                                                                                                                                                                             |                            |
| Flora and<br>Fauna of<br>BMM                                            | Mar<br>Ngera<br>Ngera<br>Bhilai, Chhattisgart<br>488, Amdi Nagar, Hudco C<br>Chhattisgart 490009, Indi<br>Lat 21.18141°<br>Long 81.305734°<br>25/12/22 01:27 PM GMT +4                      | olony, Hudco, Bhilai,<br>a |
| Botanical<br>garden of<br>BMM                                           | Man<br>Ngena<br>Ngena<br>Bhilai, Chhattisgarh<br>488, Amdi Nagar, Hudco C<br>Chhattisgarh 49009, India<br>Lat 2118141°<br>Long 81.305734°<br>26/12/22 01:27 PM GMT +4                       | olony, Hudco, Bhilai,      |