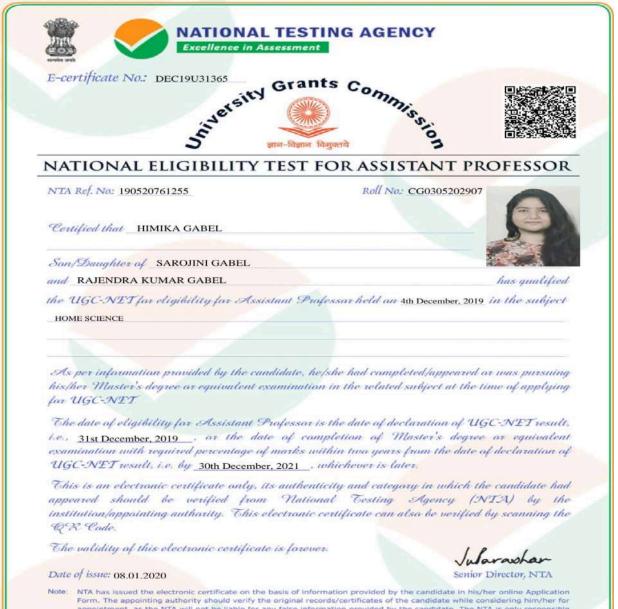

Principal Dr. Sandhya Madan Mohan Bhilai Mahila Mahavidyalaya, Hospital Sector, Bhilai

5.2.3.1. Number of students **qualifying** in state/ national/ international level examinations (eg: JAM/CLAT/NET/ SLET/ GATE/ GMAT/CAT/GRE/ TOEFL/ Civil Services/ State government examinations) year wise during last five years