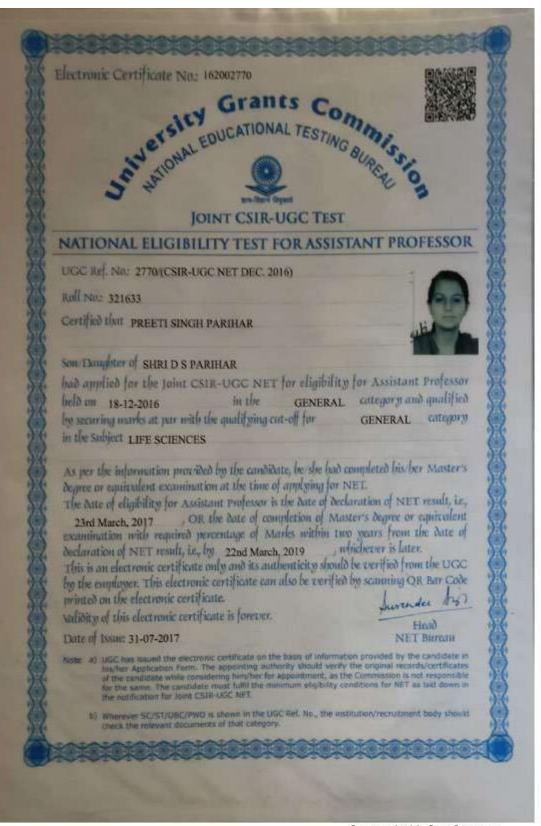

8 Website : www.bmmbhilai.com Email : bmmprinci19@gmail.com bmahila@rediffmail.com

No. BMM/2022 148(8)

Date: 11.5.22

D.V.V. 5.2.3.1.

This is to certify that number of students qualifying in State/ National/

International Examination year-wise during the last five years are as under:

| 2020-2021 | 2019-2020 | 2018-2019 | 2017-2018 | 2016-2017 |
|-----------|-----------|-----------|-----------|-----------|
| 00        | 13        | 07        | 04        | 03        |

Principal Dr. Sandhya Madan Mohan Bhilai Mahila Mahavidyalaya, Hospital Sector, Bhilai

5.2.3.1. Number of students **qualifying** in state/ national/ international level examinations (eg: JAM/CLAT/NET/ SLET/ GATE/ GMAT/CAT/GRE/ TOEFL/ Civil Services/ State government examinations) year wise during last five years









Scanned with CamScanner

|      | A A A A A A A A A A A A A A A A A A A