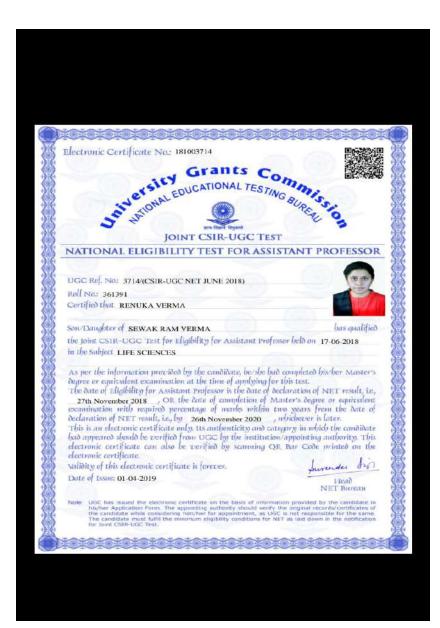

078 Website : www.bmmbhilai.com Email : bmmprinci19@gmail.com bmahila@rediffmail.com

No. BMM/2022 148(8)

Date: 11.5.22

D.V.V. 5.2.3.1.

This is to certify that number of students qualifying in State/ National/

International Examination year-wise during the last five years are as under:

| 2020-2021 | 2019-2020 | 2018-2019 | 2017-2018 | 2016-2017 |
|-----------|-----------|-----------|-----------|-----------|
| 00        | 13        | 07        | 04        | 03        |

Principal Dr. Sandhya Madan Mohan Bhilai Mahila Mahavidyalaya, Hospital Sector, Bhilai

5.2.3.1. Number of students **qualifying** in state/ national/ international level examinations (eg: JAM/CLAT/NET/ SLET/ GATE/ GMAT/CAT/GRE/ TOEFL/ Civil Services/ State government examinations) year wise during last five years









Scanned with CamScanner

|      | A A A A A A A A A A A A A A A A A A A