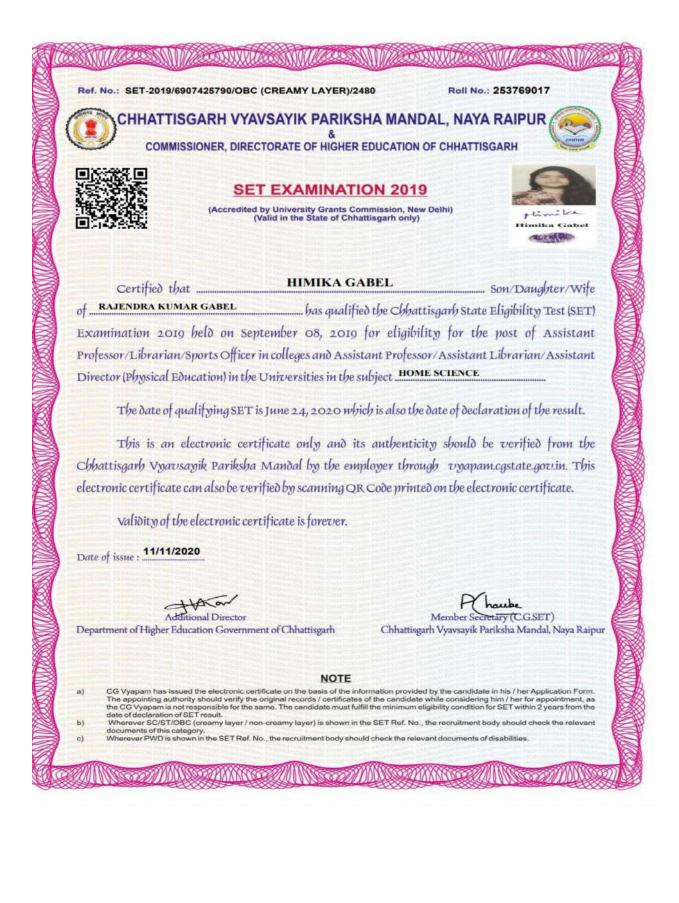

Principal Dr. Sandhya Madan Mohan Bhilai Mahila Mahavidyalaya, Hospital Sector, Bhilai

5.2.3.1. Number of students **qualifying** in state/ national/ international level examinations (eg: JAM/CLAT/NET/ SLET/ GATE/ GMAT/CAT/GRE/ TOEFL/ Civil Services/ State government examinations) year wise during last five years