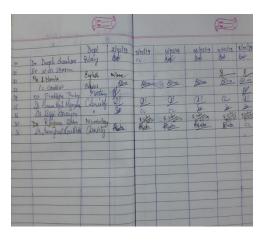

|              | 15 days computer training program on Computers Basics from |                 |
|--------------|------------------------------------------------------------|-----------------|
| Teaching     | 01/02/2019                                                 | 38 participants |
|              | GYANODAYA: Literacy                                        |                 |
|              | Programme for Cleaners from                                |                 |
| Non teaching | 31/01/2020- 31/03/2020                                     | 6 participants  |