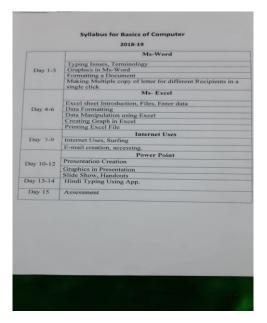

|              | 15 days computer training program on Computers Basics from |                 |
|--------------|------------------------------------------------------------|-----------------|
| Teaching     | 01/02/2019                                                 | 38 participants |
|              | GYANODAYA: Literacy                                        |                 |
|              | Programme for Cleaners from                                |                 |
| Non teaching | 31/01/2020- 31/03/2020                                     | 6 participants  |