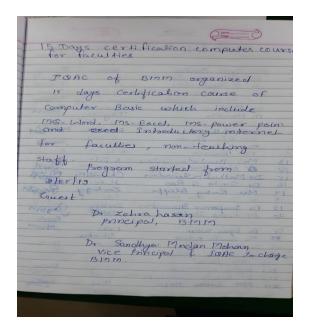

|              | 15 days computer training program on Computers Basics from |                 |
|--------------|------------------------------------------------------------|-----------------|
| Teaching     | 01/02/2019                                                 | 38 participants |
|              | GYANODAYA: Literacy                                        |                 |
|              | Programme for Cleaners from                                |                 |
| Non teaching | 31/01/2020- 31/03/2020                                     | 6 participants  |