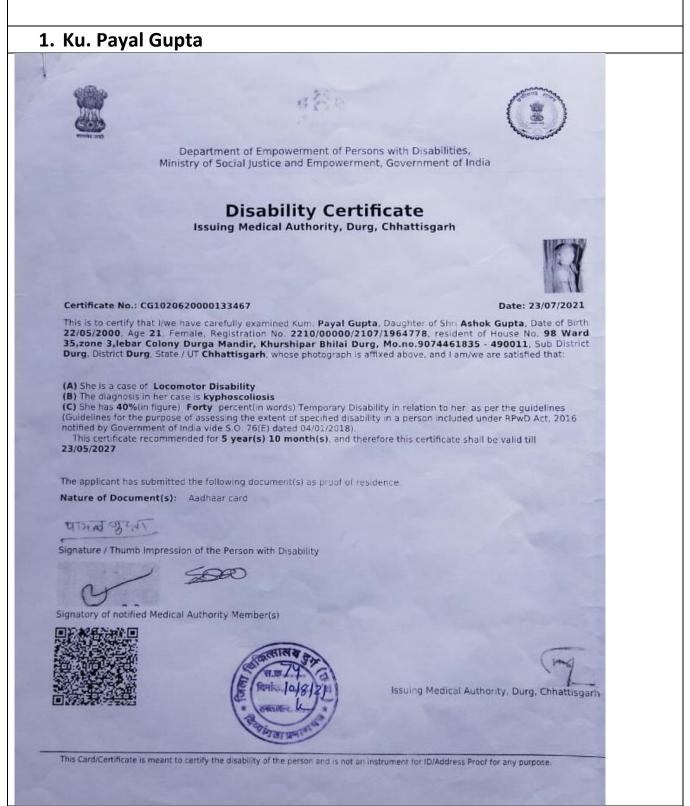

# 2.1.2 (c) Percentage of differently abled students (Divyangjan) on rolls 2022-23

HOSPITAL SECTOR, BHILAI NAGAR (C.G.) 490 009 (Managed by Bhilai Education Trust) (Affiliated to Hemchand Yadav Vishwavidyalaya, Durg) Recognized Under Section 2(f) and 12(B) of the UGC Act 1956 NAAC Accredited with B<sup>C</sup>Grade