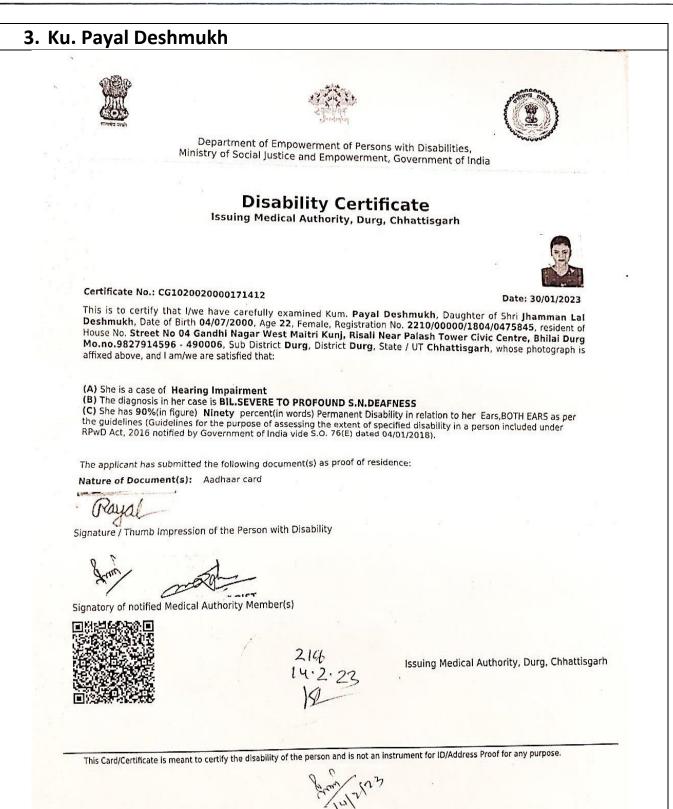

# 2.1.2 (c) Percentage of differently abled students (Divyangjan) on rolls 2022-23

HOSPITAL SECTOR, BHILAI NAGAR (C.G.) 490 009 (Managed by Bhilai Education Trust) (Affiliated to Hemchand Yadav Vishwavidyalaya, Durg) Recognized Under Section 2(f) and 12(B) of the UGC Act 1956 NAAC Accredited with B<sup>C</sup>Grade