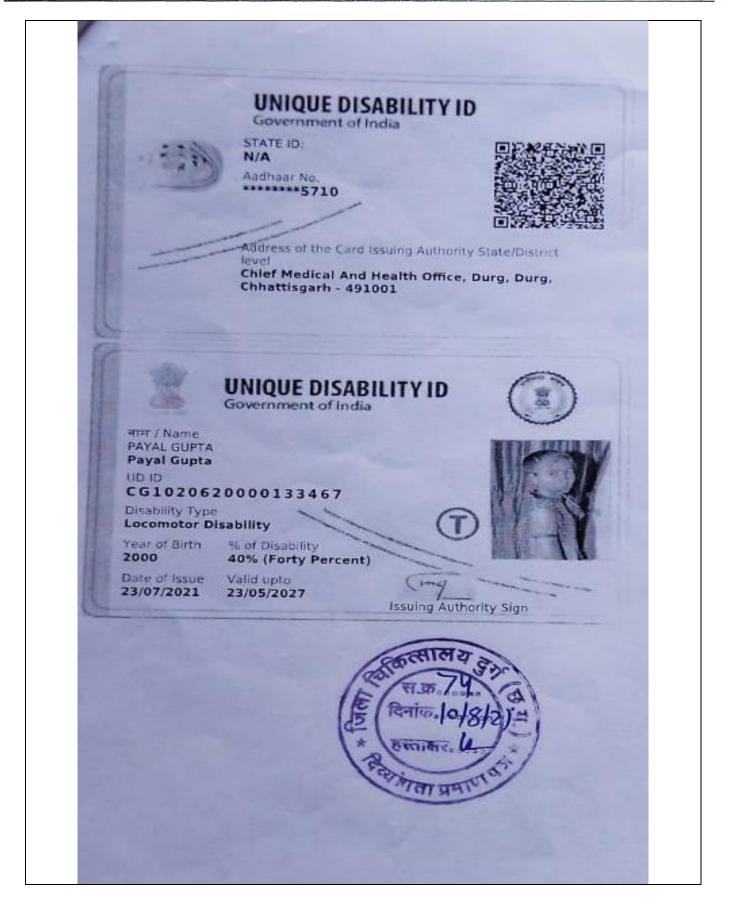

# 2.1.2 (c) Percentage of differently abled students (Divyangjan) on rolls 2022-23

HOSPITAL SECTOR, BHILAI NAGAR (C.G.) 490 009 (Managed by Bhilai Education Trust) (Affiliated to Hemchand Yadav Vishwavidyalaya, Durg) Recognized Under Section 2(f) and 12(B) of the UGC Act 1956 NAAC Accredited with B<sup>C</sup>Grade