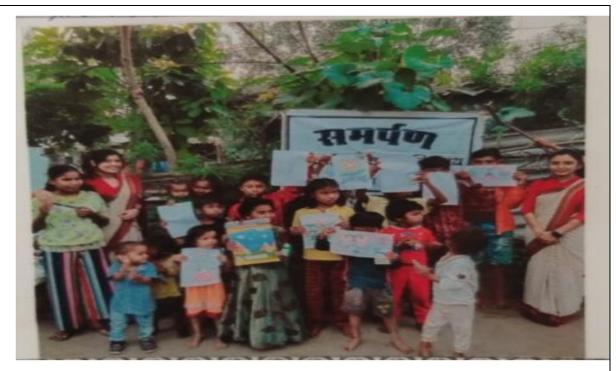

## **Best Practice-2**

Title of the Practice: Activities dedicated to poor and needy people

1. To give free education to the needy and bpl children for the development of society

At Kasaridhi , Durg (C.G)

At Bhilai, Sector-2.

2. To develop and improve social needs by caring and curing problems of the children

#### AT JABALPUR (M.P)

AT RISALI, BHILAI

At Hudco, Bhilai.

3. To help children dealing with psychological problems

SUBHASH NAGR , NEAR BAMLESHWARI TEMPLE, KHURSIPAR BHILAI

KATULBOARD, DURG

Principal Bhilai Mahila Mahavidyalaya Hospital Sector, Bhilai, Durg (C.G.)