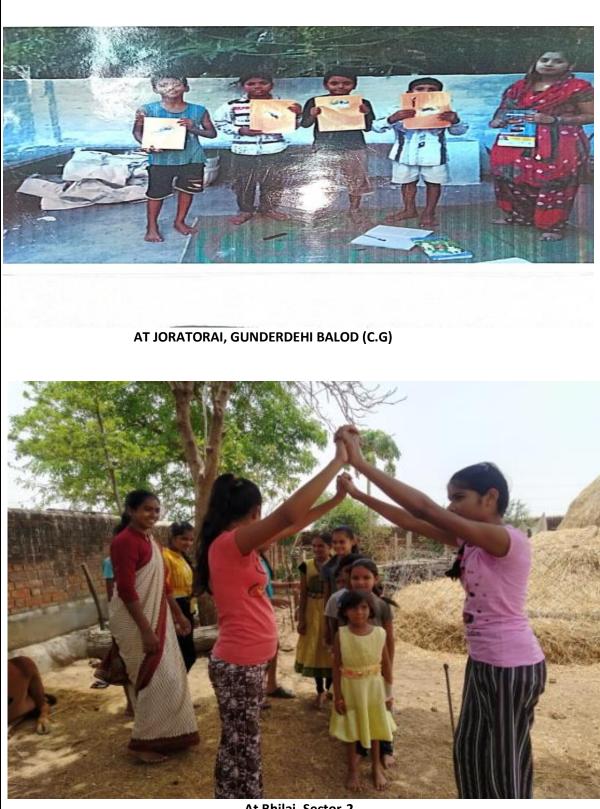

## **Best Practice-2**

Title of the Practice: Activities dedicated to poor and needy people

1. To give free education to the needy and bpl children for the development of society

At Kasaridhi , Durg (C.G)

At Bhilai, Sector-2.

2. To develop and improve social needs by caring and curing problems of the children