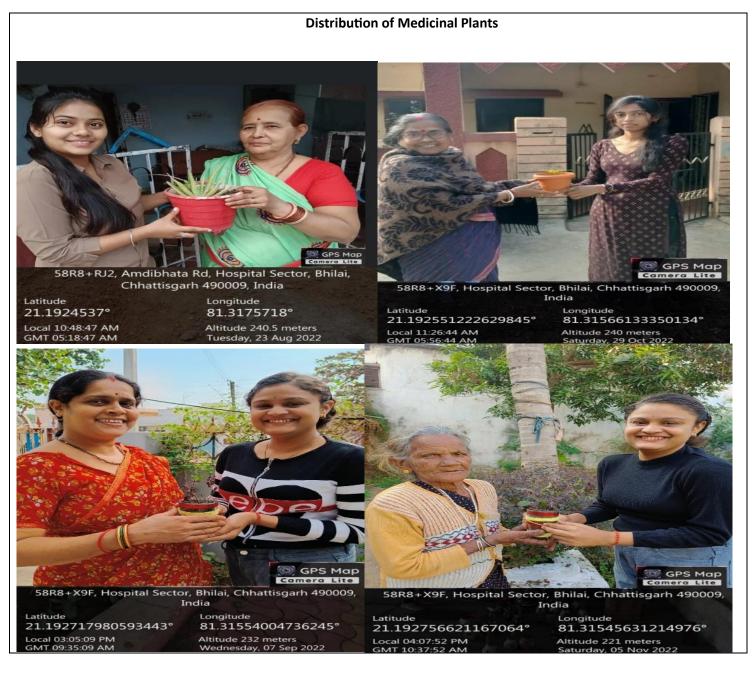

#### 4. Distribution of Medicinal Plants

Bhilai City is famous for its Bhilai Steel Plant and the lush green serene beauty of the well-planned city. The cosmopolitan setup and the fast life of Bhilai have resulted in the growth of a few diseases among senior citizens and adults above 45 years. Besides regular medicines, having a small medicinal garden at home can help Bhilains shun a few of the day-to-day problems. Bhilai Mahila Mahavidyalaya has taken a step towards the same and has started gifting a medicinal plant to the city's citizens. The Department of Botany and the students of the faculty have distributed almost 120 different medicinal plants to nearby areas of the college and of their respective homes. Students while donated these medicinal plants also inform people regarding the value of having such plants and the care related to the plant. With this, the students are trained to be aware citizens about pollen allergy which is now common among senior citizens in Bhilai; and what kind of plants can aggravate respiratory diseases and allergies. The college aims to gift at least one medicinal plant to each house in Bhilai City and nearby areas with our motto "SANKALP".