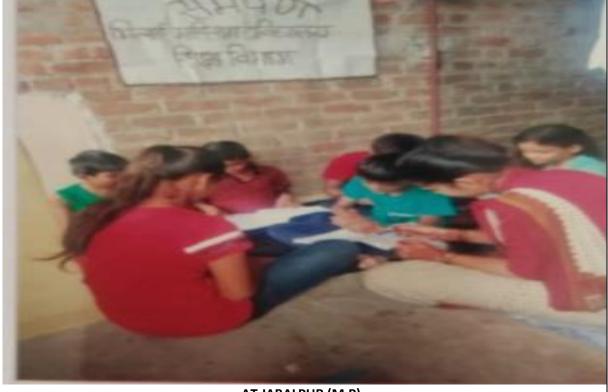

#### AT JABALPUR (M.P)

AT RISALI, BHILAI

At Hudco, Bhilai.

3. To help children dealing with psychological problems

SUBHASH NAGR , NEAR BAMLESHWARI TEMPLE, KHURSIPAR BHILAI

KATULBOARD, DURG

Principal Bhilai Mahila Mahavidyalaya Hospital Sector, Bhilai, Durg (C.G.)