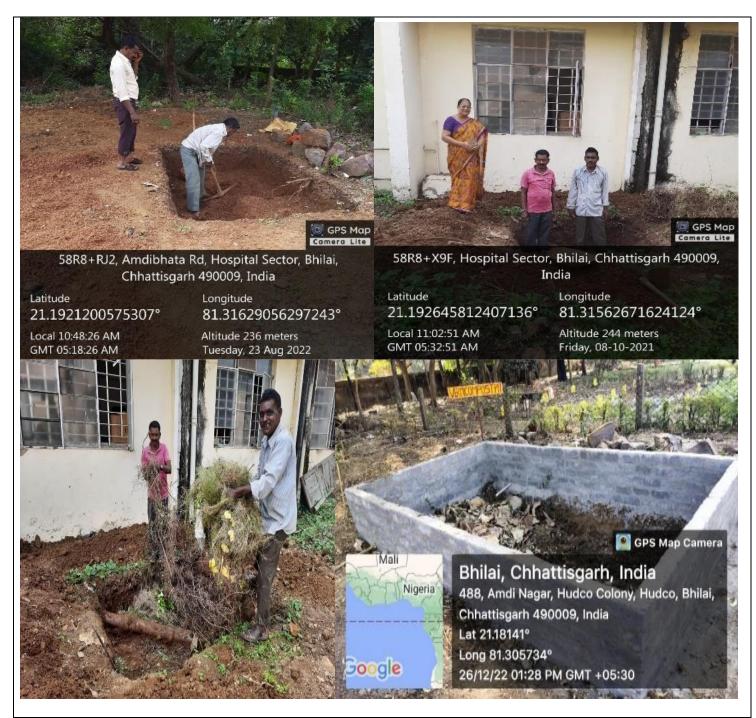

7. Collection and disposal of E-waste & solid waste management

8. Vermicompost so produced is enriched with water soluble nutrients and is used as organic manure for botanical garden of BMM.

#### 9. Rain water harvesting

Phincipal Bhllai Mahila Mahavidyalaya Hospital Sector, Bhilai, Đurg (C.G.)