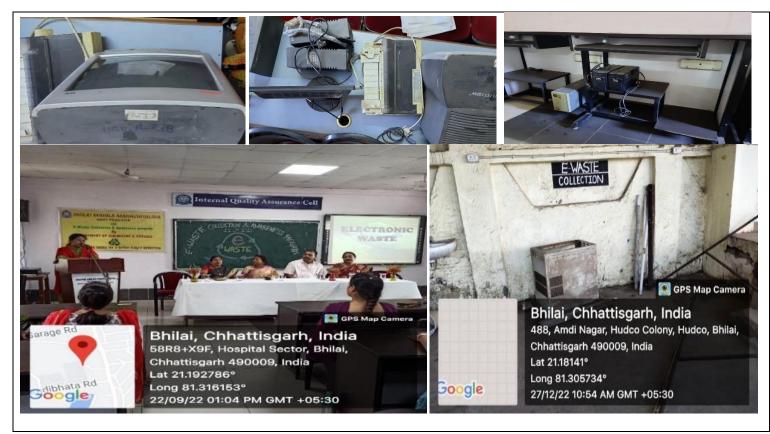

7. Collection and disposal of E-waste & solid waste management

8. Vermicompost so produced is enriched with water soluble nutrients and is used as organic manure for botanical garden of BMM.