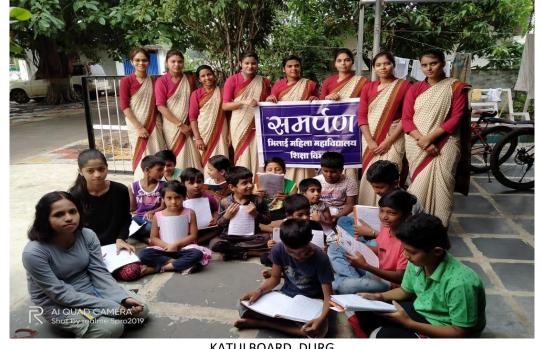

## **Best Practice-2**

Title of the Practice: Activities dedicated to poor and needy people

1. To give free education to the needy and bpl children for the development of society

At Kasaridhi , Durg (C.G)

At Bhilai, Sector-2.

2. To develop and improve social needs by caring and curing problems of the children

#### AT JABALPUR (M.P)

AT RISALI, BHILAI

At Hudco, Bhilai.

3. To help children dealing with psychological problems

SUBHASH NAGR , NEAR BAMLESHWARI TEMPLE, KHURSIPAR BHILAI

KATULBOARD, DURG

Principal Bhilai Mahila Mahavidyalaya Hospital Sector, Bhilai, Durg (C.G.)