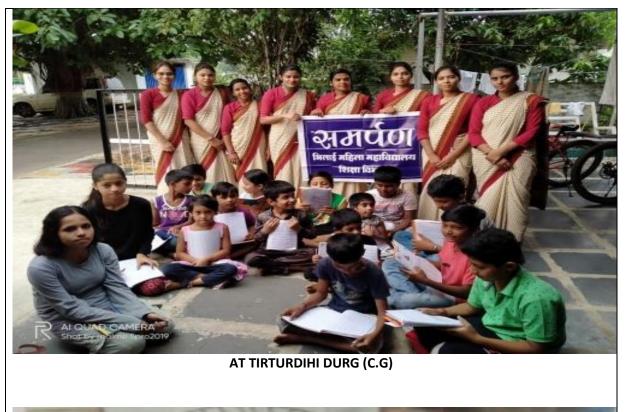

#### AT JABALPUR (M.P)

AT RISALI, BHILAI

At Hudco, Bhilai.

3. To help children dealing with psychological problems

SUBHASH NAGR , NEAR BAMLESHWARI TEMPLE, KHURSIPAR BHILAI

KATULBOARD, DURG

Principal Bhilai Mahila Mahavidyalaya Hospital Sector, Bhilai, Durg (C.G.)