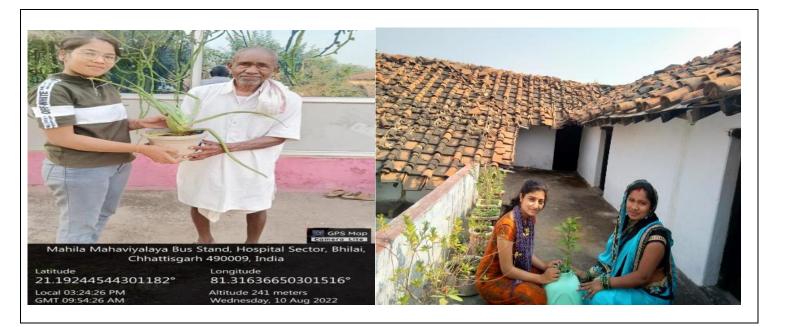

#### 4. Distribution of Medicinal Plants

Bhilai City is famous for its Bhilai Steel Plant and the lush green serene beauty of the well-planned city. The cosmopolitan setup and the fast life of Bhilai have resulted in the growth of a few diseases among senior citizens and adults above 45 years. Besides regular medicines, having a small medicinal garden at home can help Bhilains shun a few of the day-to-day problems. Bhilai Mahila Mahavidyalaya has taken a step towards the same and has started gifting a medicinal plant to the city's citizens. The Department of Botany and the students of the faculty have distributed almost 120 different medicinal plants to nearby areas of the college and of their respective homes. Students while donated these medicinal plants also inform people regarding the value of having such plants and the care related to the plant. With this, the students are trained to be aware citizens about pollen allergy which is now common among senior citizens in Bhilai; and what kind of plants can aggravate respiratory diseases and allergies. The college aims to gift at least one medicinal plant to each house in Bhilai City and nearby areas with our motto "SANKALP".