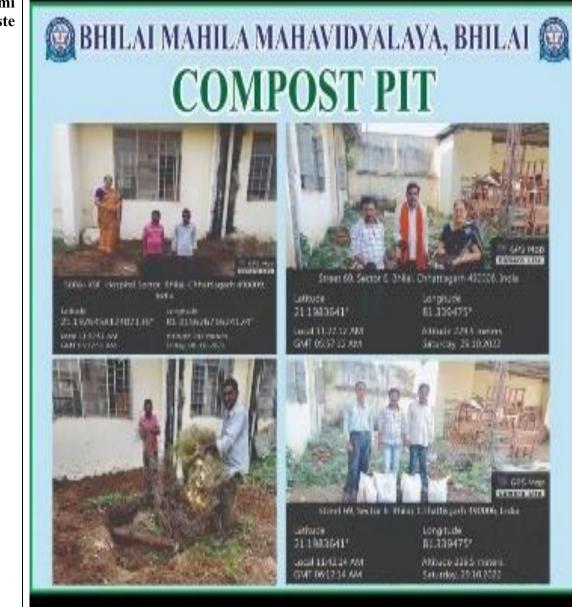

#### Generation of vermi compost from waste plant materials

7. Collection and disposal of E-waste & solid waste management

8. Vermicompost so produced is enriched with water soluble nutrients and is used as organic manure for botanical garden of BMM.