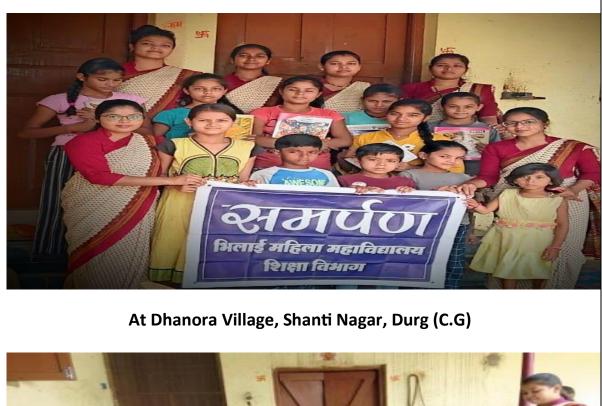

## **Best Practice-2**

Title of the Practice: Activities dedicated to poor and needy people

1. To give free education to the needy and bpl children for the development of society

At Kasaridhi , Durg (C.G)

At Bhilai, Sector-2.

2. To develop and improve social needs by caring and curing problems of the children