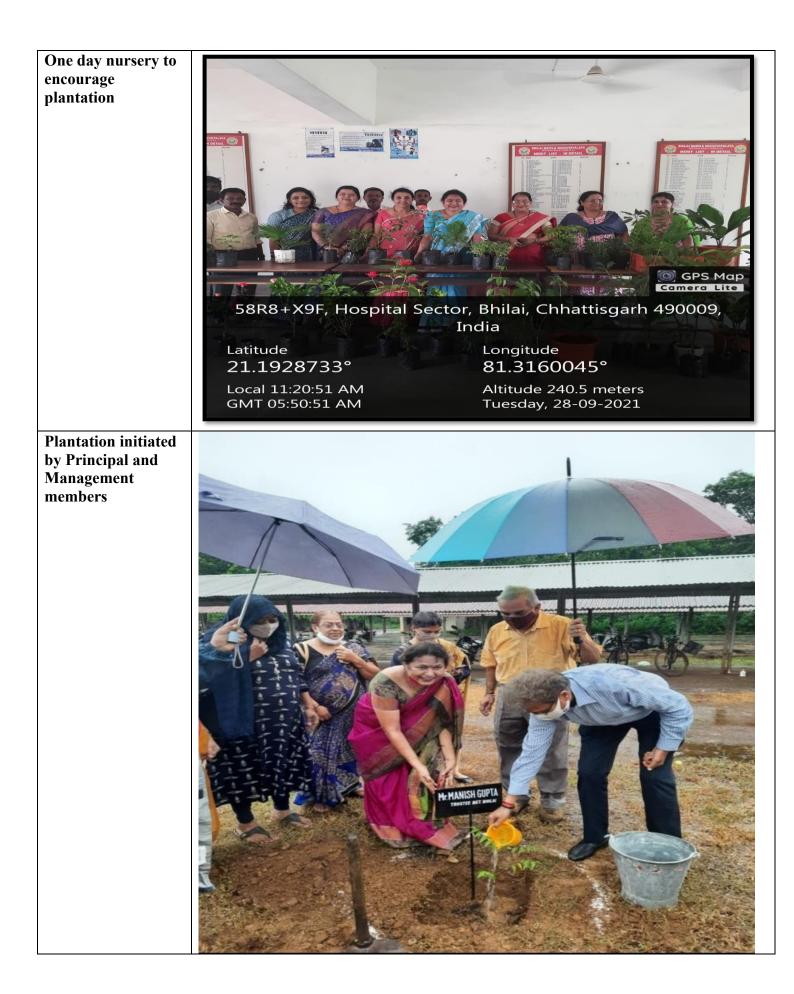

#### **Best Practices 1:**

Title: Creating a Clean and Green Campus

1. Creating awareness on environmental issues & consciousness among the students, through organizing various guest lectures, seminars, webinars, competition, doing projects etc. and organising many plantations programmes along with NSS students