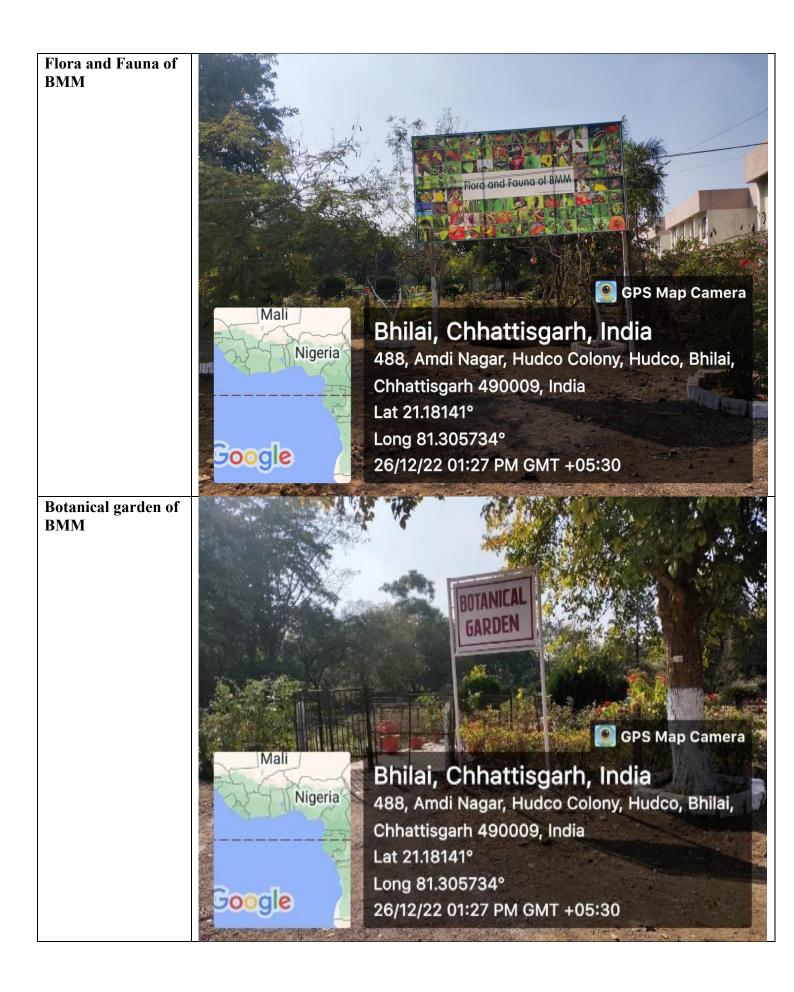

7. Collection and disposal of E-waste & solid waste management

8. Vermicompost so produced is enriched with water soluble nutrients and is used as organic manure for botanical garden of BMM.