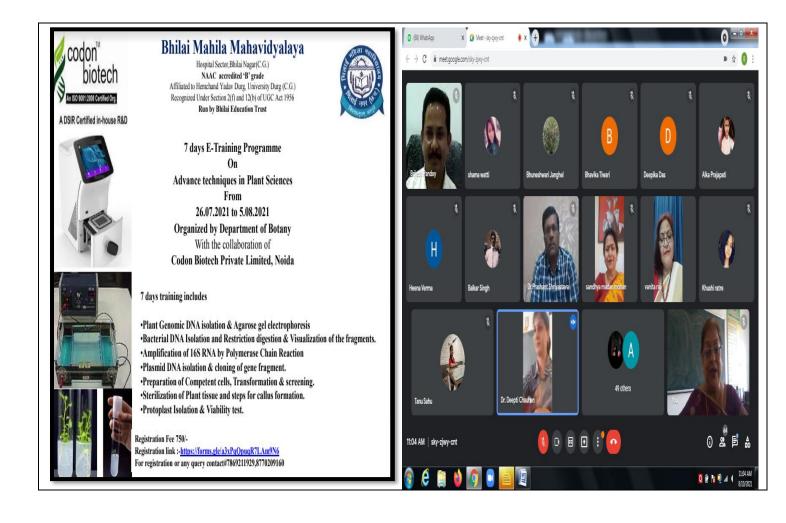

#### **Best Practices 1:**

Title: Creating a Clean and Green Campus

1. Creating awareness on environmental issues & consciousness among the students, through organizing various guest lectures, seminars, webinars, competition, doing projects etc. and organising many plantations programmes along with NSS students