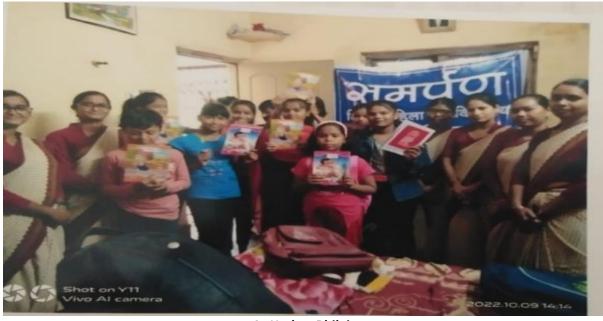

## **Best Practice-2**

Title of the Practice: Activities dedicated to poor and needy people

1. To give free education to the needy and bpl children for the development of society

At Kasaridhi , Durg (C.G)

At Bhilai, Sector-2.

2. To develop and improve social needs by caring and curing problems of the children

#### AT JABALPUR (M.P)

AT RISALI, BHILAI

At Hudco, Bhilai.

3. To help children dealing with psychological problems

SUBHASH NAGR , NEAR BAMLESHWARI TEMPLE, KHURSIPAR BHILAI

KATULBOARD, DURG

Principal Bhilai Mahila Mahavidyalaya Hospital Sector, Bhilai, Durg (C.G.)