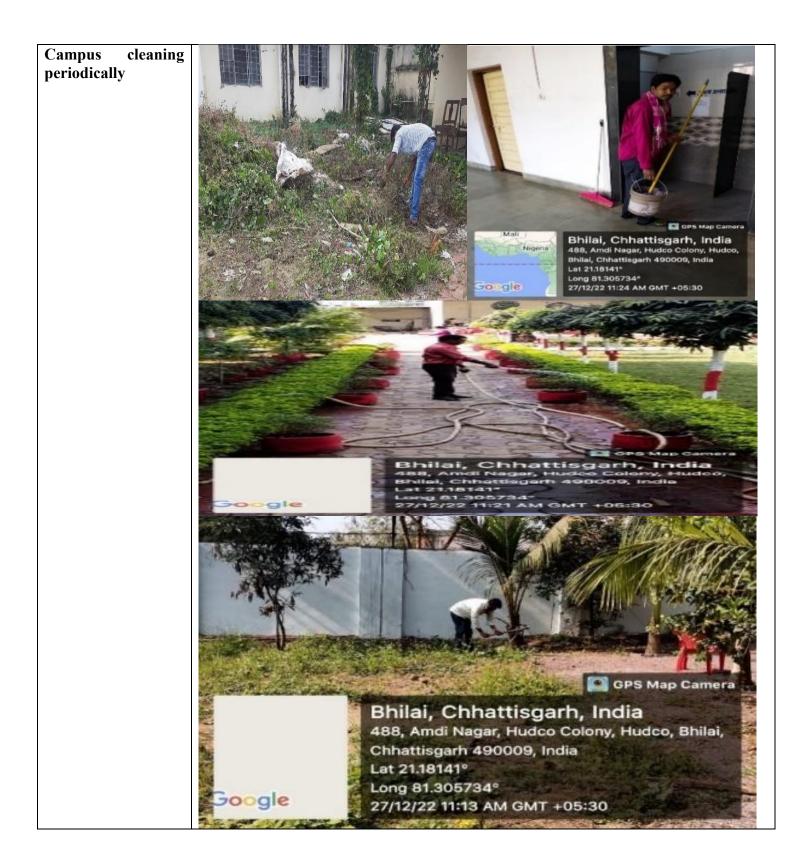

#### **Best Practices 1:**

Title: Creating a Clean and Green Campus

1. Creating awareness on environmental issues & consciousness among the students, through organizing various guest lectures, seminars, webinars, competition, doing projects etc. and organising many plantations programmes along with NSS students