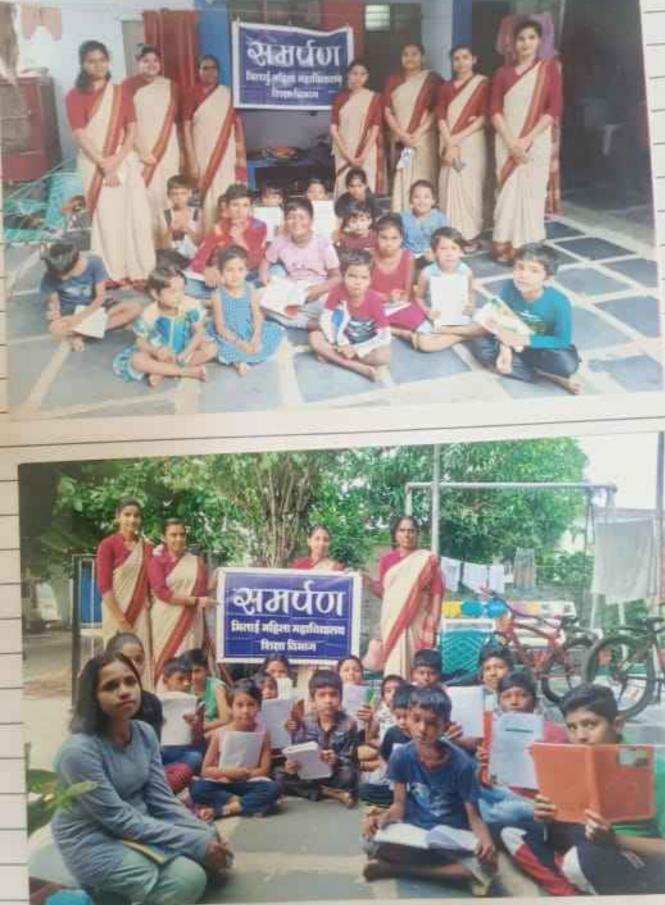

\*\*\*\*\*\*\*\*\*

★★★★★★★★★★★★★ 20 Date -14 Roll No. 45 發 46 समर्पण प्रसावना :-उन्न क्रिलाई महिला महाविद्यालय हॉस्पटल सेक्टर उन्न क्रिलाई नगर के शिहा विझाग की रू की तरफ से पामाणिठ जार्शवाम किया जाता है. जिरावा नाम "समर्पण" है। इस कार्यक्रम की प्रेरठ नाम "समर्पण" है। इस कार्यक्रम की प्रेरठ क्रीमती जॉ. मोहना स्प्रसाल पंडिल (म.ठ. छ.) मैम जा है। असहाय, जिरझर, निर्चन खोगों की सहायता व मुफ्त - विद्या जाता है। निरहारता को हटावर साहारता लाना, लोगों को विाह्या से सबगत कराना, वच्चों को शिक्षा के प्रति प्रेरित करना इस कार्यक्रम का प्रमुख उददेव्य है। समर्पण कार्यक्रम का विवरण :-क्यान - सडक न- - 15., सेक्टर - 05. मिलाई <u>दिनाक - 14/</u> कक्षा - पहली से फाठवी तक विषय – व्यक्ती विषय समय - आम 04:00 वाले से 06:00 वाले 

-----140.00 Date -Roll No. माध्यक्ष :- उपायुक्त वामपीठा कार्यक्रम के ठौराना. यह निष्ठ्र मिहत्वा ह हिंदु हमाठ्रे न्यमपीठा स्वयह रावे बामी अच्छी को उम्मपीए। कहर्षितम में मामा सेकर पाटाल मानन्द रुषं खुझ की मात्रम्रति दई माची की इत्यानुसार केल व अक्मिमिमा तथा जांच परीक्षा का आयोजन किया गया, जिसमें हमने व्यक्ती को पुरस्कार देखर ्या मनोवाल वकाया तथा उन्हें पढले के लिये प्रोत्साहित की किया । हमेले इस समर्पता कार के वैगत मच्चों को शिष्ण के प्रति प्रेरित किया रसं विद्या के खामों को लाक्यों को अवगत कराया तथा जागल्कता का कार्य किसा /

Roll No. Date -----alle :--臣 हम जिलाई महिला महाविद्यालय की जमावी-큔 ٠ ने समयेग कार्यक्रम के लहत जरूलतमन्द्र अन्त्रों के . -घर जाहर निष्ट्राल्क शिष्ठण समर्पण क्यांत से मार में प्रारम्भ कर उड़ दिसे लक जारी रखा. जहां हमारे समर्पण समूह से जल्तों को रखजित कर रफ साथ सिक्षा प्रदान की लगा उन्हें झॅंझा, देखिंग कविता कहानी, संमीत, खेल कादि क्रियाकलाय -10--8 --. -E Œ モ \* -4 -31 की कराये / 귻 -21 -25 4300. -샆 डॉ. मोहना व्युवाल पंडिल (म.०.०.) मेम ---듣 -\* समर्पण कार्यक्रम हमोरे समूह के 뇬 --थायट से प्रारम्भ दिया गया था, -\* SKI -तिसन्त्र मुख्य उददेस्य सिक्षा दान, साझरता से लोगो को अवगत कराना तथा कोगो की सहायता -픞 싚 츐 늪 -करना ह -11 통 समापीता कार्यक्रम के बौराल उपरिशत सम्राह ÷ 25 जन्त्रे हमारे द्वारा दिए गए बिाझण को उल्युकता ÷ 9 व जिल्लासा से ग्रहण करते थे, जिसके कारण = 쁲 싞 꾶 हम संझी को क भी पड़ाने में उत्सकता रहताँ 끉 थी । हसीरे समपेश समूह हारा कमा æ 쓷 लक के लच्चों को शिशा - 521 कराया गणा